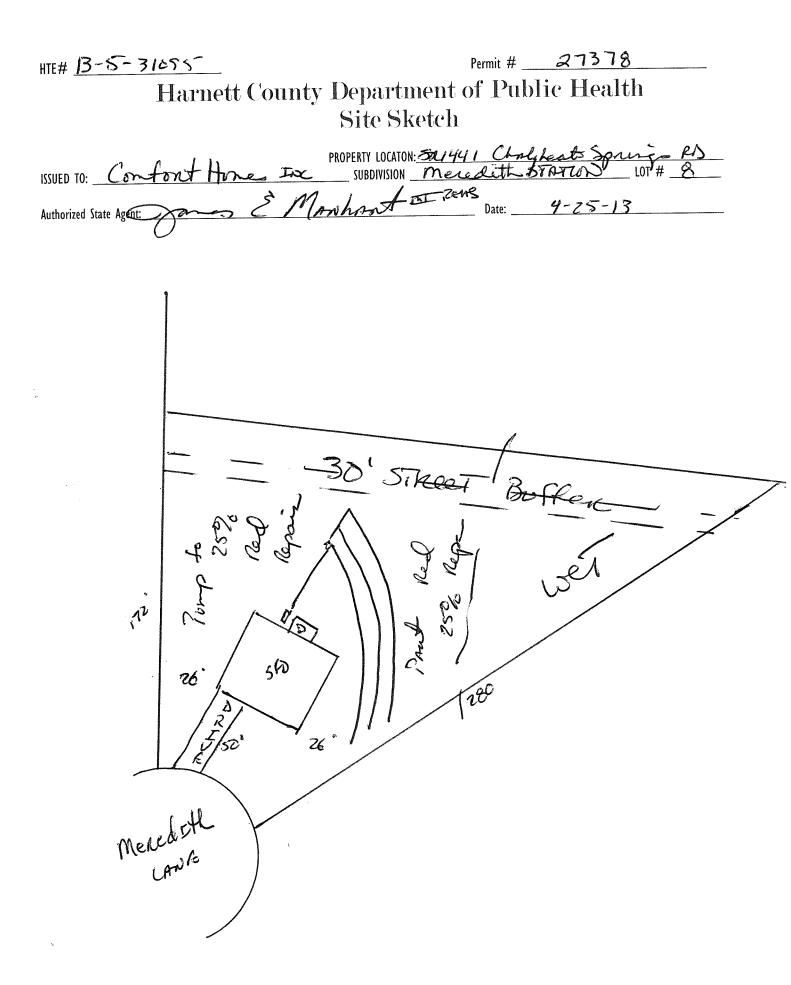

| HTE# <u>1.2-5-3/09</u> 5 Harnett Coun                                                                                                                                                                                                                               | ty Department of Pub                                                        | lic Health                                  | 07770                                                                  |
|---------------------------------------------------------------------------------------------------------------------------------------------------------------------------------------------------------------------------------------------------------------------|-----------------------------------------------------------------------------|---------------------------------------------|------------------------------------------------------------------------|
| Improvement Permit                                                                                                                                                                                                                                                  |                                                                             |                                             | 27378                                                                  |
|                                                                                                                                                                                                                                                                     |                                                                             | Permit<br>Chalybente Spr                    | in RD                                                                  |
| ISSUED TO Contact Homes Inc                                                                                                                                                                                                                                         | SUBDIVISION <u>Menedate</u>                                                 | Sopra                                       | <u>0</u> LOT # 8                                                       |
| NEW $\square$ REPAIR $\square$ EXPANSION $\square$<br>Type of Structure: $\_$ $\_$ $\_$ $\_$ $\_$ $\_$ $\square$ $\square$ $\square$                                                                                                                                | Site Improvements rea                                                       | quired prior to Construction Author         | ization Issuance:                                                      |
| Proposed Wastewater System Type: 25% REDUCTION                                                                                                                                                                                                                      |                                                                             |                                             |                                                                        |
| Projected Daily Flow: <u>360</u> GPD                                                                                                                                                                                                                                |                                                                             |                                             |                                                                        |
| Number of bedrooms: Number of Occupants:<br>Basement □Yes ☑ No                                                                                                                                                                                                      | max                                                                         |                                             |                                                                        |
| Dasement Lifes Z No                                                                                                                                                                                                                                                 |                                                                             |                                             | Manufantany) (n. 31. 32. 34. 39. 19. 19. 19. 19. 19. 19. 19. 19. 19. 1 |
| Pump Required: 🗆 Yes 📄 No 🗹 May be required based on fir<br>Type of Water Supply: 🗀 Community 🗹 Public 🗀 Well D<br>Permit conditions:                                                                                                                               | al location and elevations of facilities<br>istance from well feet          | Permit valid for:                           | Five years<br>No expiration                                            |
|                                                                                                                                                                                                                                                                     |                                                                             |                                             |                                                                        |
| Authorized State Agent Health Department in no way guarantees the issuance of site is subject to revocation if the site plan, plat, or the intended use changes. The Improve the Laws and Rules for Sewage Treatment and Disposal and to conditions of this permit. |                                                                             | ecking with appropriate governing bodies in |                                                                        |
| Con                                                                                                                                                                                                                                                                 | struction Authorization                                                     |                                             |                                                                        |
|                                                                                                                                                                                                                                                                     | (Required for Building Permit)                                              |                                             |                                                                        |
| The construction and installation requirements of Rules .1950, .1952, .1954, .1955, .1956, . with the attached system layout.                                                                                                                                       | 1957, .1958. and .1959 are incorporated by references                       |                                             | shall be installed in accordance                                       |
| ISSUED TO: Comfort Homes Tix                                                                                                                                                                                                                                        | _ PROPERTY LOCATION: 52/9<br>SUBDIVISION Meaned                             | 41 Chalpanto S                              | pring RD                                                               |
| Facility Type:                                                                                                                                                                                                                                                      | ew 🗆 Expansion 🗆 Repair                                                     |                                             |                                                                        |
| Basement? 🗌 Yes 🗹 No 🛛 Basement Fixtures? 🗌 Yes                                                                                                                                                                                                                     | No                                                                          |                                             |                                                                        |
| Type of Wastewater System** _ 25% 7800000                                                                                                                                                                                                                           | Syster                                                                      | (Initial) Wastewater Flow:                  | <u>360</u> GPD                                                         |
| (Yee weake helens if employed in 1)                                                                                                                                                                                                                                 | $\frac{545}{\text{renches}} \frac{6}{3}$ of each trench $\frac{90}{2}$ feet |                                             |                                                                        |
| Installation Requirements/Conditions Number of t                                                                                                                                                                                                                    | renches <u>3</u>                                                            | 9                                           |                                                                        |
| Septic Tank Size 1000 gallons Exact length                                                                                                                                                                                                                          | of each trench feet                                                         | Trench Spacing:                             | Feet on Center                                                         |
| Pump rank size gallons renches sha                                                                                                                                                                                                                                  | i de installed on contour at a                                              | Soli Cover:                                 | Inches                                                                 |
|                                                                                                                                                                                                                                                                     | ench Depth of: $22 \rightarrow 18$ inches                                   | •                                           |                                                                        |
| , i i i i i i i i i i i i i i i i i i i                                                                                                                                                                                                                             | oms shall be level to $+/-1/4$ "                                            | 36" above the trench bot                    | tom)                                                                   |
| in all direction                                                                                                                                                                                                                                                    | ons)                                                                        |                                             |                                                                        |
| Pump Requirements:ft. TDH vs GPM                                                                                                                                                                                                                                    |                                                                             | Aggregate Depth:                            | inches below pipe                                                      |
| Conditions:                                                                                                                                                                                                                                                         |                                                                             | Aggregate Depth:                            | inches above pipe                                                      |
| WATER LINES (INCLUDING IRRIGATION) MUST BE 10FT. FROM                                                                                                                                                                                                               |                                                                             |                                             |                                                                        |
| NO UTILITIES ALLOWED IN INITIAL OR REPAIR DRAIN FIELD A                                                                                                                                                                                                             |                                                                             | NEFAIN ANEA.                                |                                                                        |
| **If applicable: / understand the system type specified is different fro                                                                                                                                                                                            | om the type specified on the application                                    | . I accept the specifications of            | this permit.                                                           |
| Owner/Legal Representative Signature:                                                                                                                                                                                                                               |                                                                             | Date:                                       |                                                                        |
| This Construction Authorization is subject to revocation if the site plan, plat, or the intended<br>Construction Authorization is subject to compliance with the provisions of the Laws and Rule:                                                                   |                                                                             |                                             | wnership of the site. This ATTACHED SITE SKETCH                        |
|                                                                                                                                                                                                                                                                     |                                                                             |                                             |                                                                        |
| Inditionized state Ascine from (                                                                                                                                                                                                                                    | hin the Date:<br>Date: Date: Date:                                          | Date: 4 - 25 - 18                           |                                                                        |