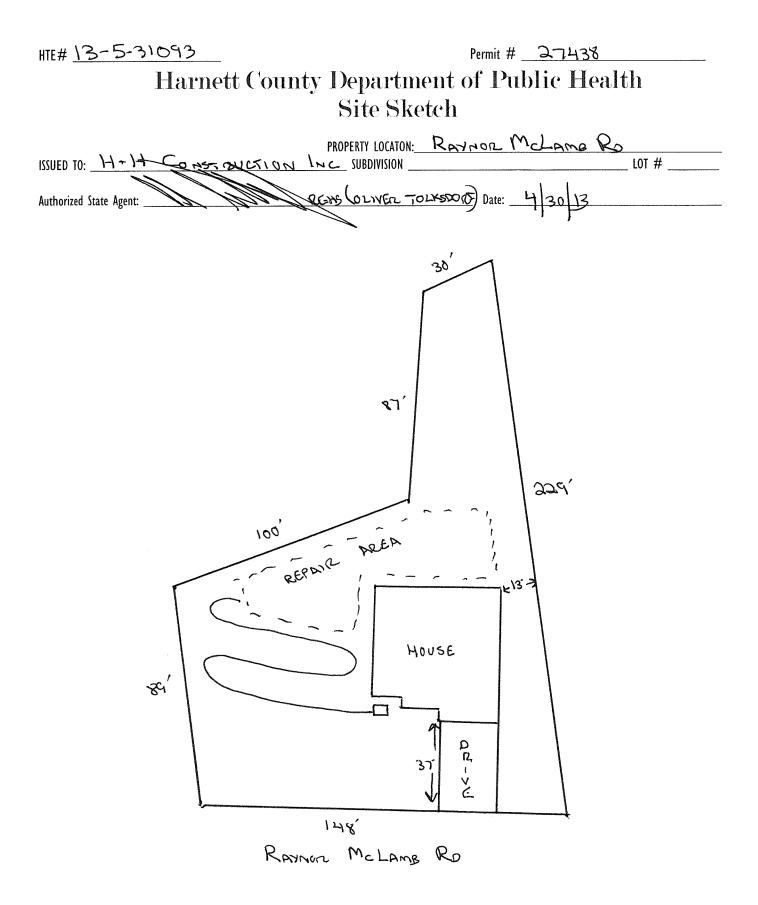

## Harnett County Department of Public Health

HTE# 13-5-31093

| 0 | 7 | Λ | 7       | 0 |
|---|---|---|---------|---|
|   |   | 4 | <u></u> | 8 |
|   |   |   |         |   |

| Improvement Permit |
|--------------------|
|--------------------|

| A building permit cannot be issued with only an Improvement Permit<br>PROPERTY LOCATION: Raynoc McLame Ro                                                                                                                                                                                                                                                                                                                                                      |
|----------------------------------------------------------------------------------------------------------------------------------------------------------------------------------------------------------------------------------------------------------------------------------------------------------------------------------------------------------------------------------------------------------------------------------------------------------------|
| ISSUED TO: H+H CONSTRUCTORS LAC SUBDIVISION LOT #                                                                                                                                                                                                                                                                                                                                                                                                              |
| NEW A REPAIR _ EXPANSION _ Site Improvements required prior to Construction Authorization Issuance:                                                                                                                                                                                                                                                                                                                                                            |
| Type of Structure: SFD (55752)                                                                                                                                                                                                                                                                                                                                                                                                                                 |
| Proposed Wastewater System Type: 25% REDUCTION SYSTEM                                                                                                                                                                                                                                                                                                                                                                                                          |
| Projected Daily Flow: 480 GPD                                                                                                                                                                                                                                                                                                                                                                                                                                  |
| Number of bedrooms: <u>H</u> Number of Occupants: <u>S</u> max                                                                                                                                                                                                                                                                                                                                                                                                 |
| Basement 🗆 Yes 📈 No                                                                                                                                                                                                                                                                                                                                                                                                                                            |
| Pump Required: 🛛 Yes 📉 No 🛛 May be required based on final location and elevations of facilities 🥄 🗸                                                                                                                                                                                                                                                                                                                                                           |
| Type of Water Supply: 🗆 Community 🔀 Public 🗆 Well Distance from well 🗥 🛇 feet Permit valid for: 🛛 🕅 Five years                                                                                                                                                                                                                                                                                                                                                 |
| Permit conditions:                                                                                                                                                                                                                                                                                                                                                                                                                                             |
|                                                                                                                                                                                                                                                                                                                                                                                                                                                                |
|                                                                                                                                                                                                                                                                                                                                                                                                                                                                |
| Authorized State Agent:: SEE ATTACHED SITE SKETCH                                                                                                                                                                                                                                                                                                                                                                                                              |
| The issuance of this permit by the Health Department in no way guarantees the issuance of other permits. The permit holder is responsible for checking with appropriate governing bodies in meeting their requirements. This site is subject to revocation if the site plan, plat, or the intended use changes. The Improvement Permit shall not be affected by a change in ownership of the site. This permit is subject to compliance with the provisions of |
| the Laws and Rules for Sewage Treatment and Disposal and to conditions of this permit.                                                                                                                                                                                                                                                                                                                                                                         |
|                                                                                                                                                                                                                                                                                                                                                                                                                                                                |
| Construction Authorization                                                                                                                                                                                                                                                                                                                                                                                                                                     |
|                                                                                                                                                                                                                                                                                                                                                                                                                                                                |
| (Required for Building Permit)                                                                                                                                                                                                                                                                                                                                                                                                                                 |
| The construction and installation requirements of Rules .1950, .1952, .1954, .1955, .1956, .1957, .1958. and .1959 are incorporated by references into this permit and shall be met. Systems shall be installed in accordance with the attached system layout.                                                                                                                                                                                                 |
|                                                                                                                                                                                                                                                                                                                                                                                                                                                                |
| ISSUED TO: H+H CONSTRUCTORS INC PROPERTY LOCATION: RAYMOR MILAND RO                                                                                                                                                                                                                                                                                                                                                                                            |
| SUBDIVISION LOT #                                                                                                                                                                                                                                                                                                                                                                                                                                              |
| Facility Type: SED (55 ~ SS) X New Expansion Repair                                                                                                                                                                                                                                                                                                                                                                                                            |
| Basement? 🗆 Yes 📉 No 🛛 Basement Fixtures? 🗀 Yes 💢 No                                                                                                                                                                                                                                                                                                                                                                                                           |
| Type of Wastewater System** _ 25% REDUCTION SYSTEM (Initial) Wastewater Flow: 480 GPD                                                                                                                                                                                                                                                                                                                                                                          |
| (See note below, if applicable $\Box$ )                                                                                                                                                                                                                                                                                                                                                                                                                        |
| 25% REDUCTION (Repair)                                                                                                                                                                                                                                                                                                                                                                                                                                         |
| Installation Requirements/Conditions Number of trenches                                                                                                                                                                                                                                                                                                                                                                                                        |
| Septic Tank Size 1000 gallons Exact length of each trench 150 feet Trench Spacing: Feet on Center                                                                                                                                                                                                                                                                                                                                                              |
| Pump Tank Size gallons Trenches shall be installed on contour at a Soil Cover: <u>24-10</u> inches                                                                                                                                                                                                                                                                                                                                                             |
| Maximum Trench Depth of: <u>36-22</u> inches (Maximum soil cover shall not exceed                                                                                                                                                                                                                                                                                                                                                                              |
| (Trench bottoms shall be level to $+/-1/4$ " 36" above the trench bottom)                                                                                                                                                                                                                                                                                                                                                                                      |
| in all directions)                                                                                                                                                                                                                                                                                                                                                                                                                                             |
| Pump Requirements:ft. TDH vs GPMinches below pipe                                                                                                                                                                                                                                                                                                                                                                                                              |
| Aggregate Depth: inches above pipe                                                                                                                                                                                                                                                                                                                                                                                                                             |
|                                                                                                                                                                                                                                                                                                                                                                                                                                                                |
| Conditions: STARE AT SL - STEP DOWNS MAY NOT BE NEEDED inches total                                                                                                                                                                                                                                                                                                                                                                                            |
|                                                                                                                                                                                                                                                                                                                                                                                                                                                                |
| NATER LINES (INCLUDING IRRIGATION) MUST BE 10FT. FROM ANY PART OF SEPTIC SYSTEM OR REPAIR AREA.                                                                                                                                                                                                                                                                                                                                                                |
| NO UTILITIES ALLOWED IN INITIAL OR REPAIR DRAIN FIELD AREA.                                                                                                                                                                                                                                                                                                                                                                                                    |
| **If applicable: I understand the system type specified is different from the type specified on the application. I accept the specifications of this permit.                                                                                                                                                                                                                                                                                                   |
| $\frac{1}{1}$ appressive remains an experiment is anterest from the type specified on the appression, restriction specifications of this perimet.                                                                                                                                                                                                                                                                                                              |
| Owner/Legal Representative Signature: Date:                                                                                                                                                                                                                                                                                                                                                                                                                    |

| This Construction Authorization is subject to revocation if the site plan, plat, or the intended use changes. The Const | ruction Authorization shall not be transferred when there is a change in ownership of | the site. This |
|-------------------------------------------------------------------------------------------------------------------------|---------------------------------------------------------------------------------------|----------------|
| Construction Authorization is subject to compliance with the provisions of the Laws and Rules for Sewage Treatment      | and Disposal and to the conditions of this permit.                                    | ) SITE SKETCH  |
|                                                                                                                         | $\sum$                                                                                |                |
| Authorized State Agent:                                                                                                 | Date: 43013,                                                                          |                |