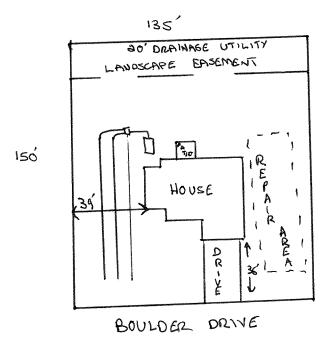

## Harnett County Department of Public Health

27442

\_\_\_\_\_ inches\_total

Improvement Permit

|                                                                                                        | A building permit cannot        |                                                       |                   |                                              |                                   |
|--------------------------------------------------------------------------------------------------------|---------------------------------|-------------------------------------------------------|-------------------|----------------------------------------------|-----------------------------------|
| ISSUED TO: CATES BUILDING L                                                                            | PI<br>NC                        | ROPERTY LOCATION:                                     |                   | e THE SUMMIT                                 | LOT # נריו                        |
|                                                                                                        |                                 |                                                       |                   | uired prior to Construction Author           |                                   |
| NEW A REPAIR 46 756                                                                                    |                                 | Site in                                               | novements req     | uncu prior to construction Aution            | Ization issuance.                 |
| Proposed Wastewater System Type: 25% 1465                                                              | DUCTION SYSTE                   | m                                                     |                   |                                              |                                   |
| Projected Daily Flow: <u>120</u> GPD                                                                   |                                 |                                                       |                   |                                              |                                   |
| Number of bedrooms: Number of Occ                                                                      | ipants: <u>12</u> mi            | ax                                                    |                   |                                              |                                   |
| Basement 🗆 Yes 🔀 No                                                                                    |                                 |                                                       |                   | ······································       | www.ana                           |
|                                                                                                        | uired based on final loca       |                                                       |                   |                                              | $\sim$                            |
| Type of Water Supply:  Community  Public                                                               | ∟ Well Distance                 | from well 100                                         | feet              | Permit valid for:                            | Five years                        |
| Permit conditions:                                                                                     |                                 |                                                       |                   |                                              | No expiration                     |
| titte l                                                                                                |                                 |                                                       |                   |                                              |                                   |
| Authorized State Agent:                                                                                | REAS                            | Date: 5)                                              | 3                 | SEE ATT                                      | ACHED SITE SKETCH                 |
| The issuance of this permit by the Health Department in no way guar                                    | antees the issuance of other pe | ermits. The permit holder is a                        |                   | king with appropriate governing bodies in    | meeting their requirements. This  |
| site is subject to revocation if the site plan, plat, or the intended use                              |                                 | mit shall not be affected by                          | a change in owner | rship of the site. This permit is subject to | compliance with the provisions of |
| the Laws and Rules for Sewage Treatment and Disposal and to conditi                                    | ons of this permit              |                                                       |                   |                                              |                                   |
|                                                                                                        | Constru                         | ction Authoriz                                        | ation             | ·····                                        |                                   |
|                                                                                                        | -                               |                                                       |                   |                                              |                                   |
| The construction and installation requirements of Rules .1950, .1952, with the attached system layout. |                                 | red for Building Perm<br>158. and .1959 are incorpora |                   | into this permit and shall be met. Systems   | shall be installed in accordance  |
| ISSUED TO: CATES BUILDING                                                                              | INC                             |                                                       | IN. ALS           | int Da                                       |                                   |
|                                                                                                        |                                 |                                                       | RET LA.           | DUC OTHE SUM                                 | VT 10T # 172                      |
| Facility Type: SFO (46'×56')                                                                           | Now                             | $\Box$ Expansion                                      | 🗌 Repair          | NOTAL CY INE WATH                            |                                   |
|                                                                                                        |                                 |                                                       |                   |                                              |                                   |
| Type of Wastewater System**                                                                            | REDUCTION                       | SYSTEM                                                |                   | (Initial) Wastewater Flow:                   | T20 GPD                           |
| (See note below, if applicable )                                                                       |                                 |                                                       |                   | (initial) Wastewater 110W.                   |                                   |
| PUMP TO                                                                                                | 25% REDUC                       | TION (Repair                                          | ·)                |                                              |                                   |
| Installation Requirements/Conditions                                                                   | Number of trenches              | 3                                                     | /                 |                                              |                                   |
| Septic Tank Size 1500 gallons                                                                          | Exact length of eac             | h trench <u>75</u>                                    | feet              | Trench Spacing: <u> </u>                     | Feet on Center                    |
| Pump Tank Size gallons                                                                                 |                                 | nstalled on contour a                                 |                   | Soil Cover: 24-6                             | inches                            |
| · · · · · · · · · · · · · · · · · · ·                                                                  |                                 | epth of: <u>36-18</u>                                 |                   | (Maximum soil cover shall i                  |                                   |
|                                                                                                        |                                 | all be level to $+/-1/$                               |                   | 36" above the trench both                    |                                   |
|                                                                                                        | in all directions)              |                                                       |                   |                                              | ,                                 |
| Pump Requirements:ft. TDH vs                                                                           | GPM                             |                                                       |                   |                                              | inches below pipe                 |
| · · ·                                                                                                  |                                 |                                                       |                   | Aggregate Depth:                             | inches above pipe                 |

## WATER LINES (INCLUDING IRRIGATION) MUST BE 10FT. FROM ANY PART OF SEPTIC SYSTEM OR REPAIR AREA. NO UTILITIES ALLOWED IN INITIAL OR REPAIR DRAIN FIELD AREA.

| **If applicable: I understand the system type specified is different from the type specified on the                                     | application. I accept the specifications of this permit.                              |
|-----------------------------------------------------------------------------------------------------------------------------------------|---------------------------------------------------------------------------------------|
| Owner/Legal Representative Signature:                                                                                                   | Date:                                                                                 |
| This Construction Authorization is subject to revocation if the site plan, plat, or the intended use changes. The Construction Authoriz | ration shall not be transferred when there is a change in ownership of the site. This |
| Construction Authorization is subject to compliance with the provisions of the Laws and Rules for Sewage Treatment and Disposal ar      | nd to the conditions of this permit. SEE ATTACHED SITE SKETCH                         |
| Authorized State Agent: Construction Authorization E                                                                                    | Date: $5   1 \rangle B$<br>Expiration Date: $    18$                                  |