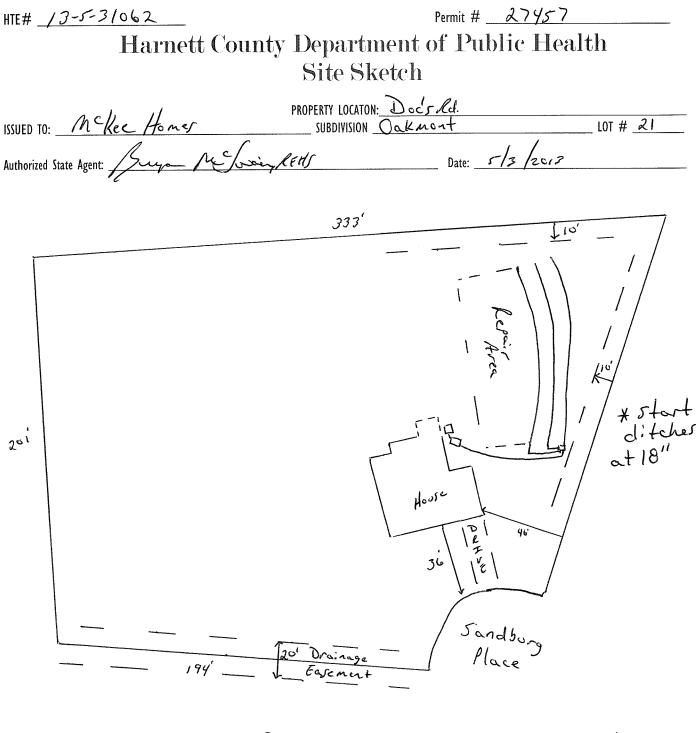

| HTE# 13-5-31062 Harn                                                                                                                                                                                                           | ett County Depart                          | ment of Publ                                                        | lic Health                                                                                |                                                                            |
|--------------------------------------------------------------------------------------------------------------------------------------------------------------------------------------------------------------------------------|--------------------------------------------|---------------------------------------------------------------------|-------------------------------------------------------------------------------------------|----------------------------------------------------------------------------|
|                                                                                                                                                                                                                                | <u>Improvemer</u>                          | nt Permit                                                           |                                                                                           | 27457                                                                      |
| А                                                                                                                                                                                                                              | building permit cannot be issued w         |                                                                     | Permit                                                                                    |                                                                            |
| . 1                                                                                                                                                                                                                            |                                            |                                                                     | •                                                                                         |                                                                            |
| ISSUED TO: Mckee Homes                                                                                                                                                                                                         | PROPERTY LOG                               | Oakmint                                                             |                                                                                           | LOT # <u>21</u>                                                            |
| NEW ビ REPAIR ロ EXPANSIO<br>Type of Structure: <u>SFD らえメ<i>らろ</i></u>                                                                                                                                                          | N 🗆                                        | Site Improvements req                                               | uired prior to Construction Autho                                                         | prization Issuance:                                                        |
| Proposed Wastewater System Type: <u>Runp to 257</u>                                                                                                                                                                            | Reduction Such                             |                                                                     |                                                                                           |                                                                            |
| Projected Daily Flow: <u>480</u> GPD                                                                                                                                                                                           | orca og na spree                           |                                                                     |                                                                                           |                                                                            |
| Number of bedrooms: <u>4</u> Number of Occup                                                                                                                                                                                   | oants: <u>8</u> max                        |                                                                     |                                                                                           |                                                                            |
| Basement 🗆 Yes 🗹 No                                                                                                                                                                                                            |                                            |                                                                     |                                                                                           |                                                                            |
| Pump Required: 🗹 Yes 🗆 No 🗀 May be requi                                                                                                                                                                                       | ired based on final location and ele       | vations of facilities                                               |                                                                                           |                                                                            |
| Type of Water Supply:  Community  Public Permit conditions:                                                                                                                                                                    | Well Distance from well                    | feet                                                                | Permit valid for:                                                                         | Five years                                                                 |
| Bast                                                                                                                                                                                                                           |                                            | -1-1                                                                |                                                                                           |                                                                            |
|                                                                                                                                                                                                                                |                                            | 5/3/2013                                                            |                                                                                           | TACHED SITE SKETCH                                                         |
| The issuance of this permit by the Health Department in no way guaran<br>site is subject to revocation if the site plan, plat, or the intended use of<br>the Laws and Rules for Sewage Treatment and Disposal and to condition | hanges. The Improvement Permit shall not b | nit holder is responsible for che<br>e affected by a change in owne | cking with appropriate governing bodies i<br>rship of the site. This permit is subject to | in meeting their requirements. This<br>o compliance with the provisions of |
|                                                                                                                                                                                                                                | <b>Construction</b> A                      | <u>uthorization</u>                                                 |                                                                                           |                                                                            |
|                                                                                                                                                                                                                                | (Required for Buil                         |                                                                     |                                                                                           |                                                                            |
| The construction and installation requirements of Rules .1950, .1952, .19<br>with the attached system layout.                                                                                                                  | 754, .1955, .1956, .1957, .1958. and .1959 | are incorporated by references                                      | into this permit and shall be met. System                                                 | is shall be installed in accordance                                        |
| ISSUED TO: MCKee Homes                                                                                                                                                                                                         | PROPERT                                    | TY LOCATION: Doc                                                    | s Rd.                                                                                     |                                                                            |
|                                                                                                                                                                                                                                |                                            | ION Oaknont                                                         |                                                                                           | LOT # <u>21</u>                                                            |
| Facility Type: <u>SFD</u><br>Paramant? Vac KNa Paramant Eint                                                                                                                                                                   | New 🗆 Expa                                 | nsion 🗆 Repair                                                      |                                                                                           |                                                                            |
| Basement? I Yes I No Basement Fixt<br>Type of Wastewater System**                                                                                                                                                              | Lites Lino                                 | icha                                                                | (Initial) Wastewater Flow                                                                 | YOO GPD                                                                    |
| (See note below, if applicable $\Box$ )                                                                                                                                                                                        | - TO REQUELTION SP                         | 1/0                                                                 | (IIIIIai) Wastewater riow.                                                                |                                                                            |
| 25 To Lede                                                                                                                                                                                                                     | sction Suster                              | (Repair)                                                            |                                                                                           |                                                                            |
| Installation Requirements/Conditions                                                                                                                                                                                           | Number of trenches 3                       | ( <b>r</b> )                                                        |                                                                                           |                                                                            |
| Septic Tank Size <u>/OOO</u> gallons                                                                                                                                                                                           | Exact length of each trench                | /0 0 feet                                                           | Trench Spacing:9                                                                          | Feet on Center                                                             |
| Pump Tank Size gallons                                                                                                                                                                                                         | Trenches shall be installed on             | contour at a                                                        | Soil Cover: <u>6-18</u>                                                                   |                                                                            |
|                                                                                                                                                                                                                                | Maximum Trench Depth of: 🖉                 |                                                                     |                                                                                           |                                                                            |
|                                                                                                                                                                                                                                | (Trench bottoms shall be level             | to +/-1/4"                                                          | 36" above the trench bot                                                                  | ttom)                                                                      |
|                                                                                                                                                                                                                                | in all directions)                         |                                                                     |                                                                                           |                                                                            |
| Pump Requirements:ft. TDH vs                                                                                                                                                                                                   |                                            |                                                                     |                                                                                           | inches below pipe                                                          |
|                                                                                                                                                                                                                                | mi ling la mi                              | * LI                                                                | Aggregate Depth:                                                                          |                                                                            |
| Conditions: Joilin area for dr<br>disfurbed. Only remove                                                                                                                                                                       | treer reeded t                             | r not to                                                            | drain lines                                                                               | inches total                                                               |
| NATER LINES (INCLUDING IRRIGATION) MUST B<br>NO UTILITIES ALLOWED IN INITIAL OR REPAIR D                                                                                                                                       |                                            | SEPTIC SYSTEM OR R                                                  | EPAIR AREA.                                                                               |                                                                            |
| **If applicable: / understand the system type specified                                                                                                                                                                        | ' is different from the type speci         | fied on the application.                                            | I accept the specifications of                                                            | this permit.                                                               |
| Dwner/Legal Representative Signature:                                                                                                                                                                                          |                                            |                                                                     | Date:                                                                                     |                                                                            |
| Owner/Legal Representative Signature:                                                                                                                                                                                          |                                            |                                                                     |                                                                                           |                                                                            |
| Construction Authorization is subject to compliance with the provisions of                                                                                                                                                     | the Laws and Rules for Sewage Treatment a  | and Disposal and to the condition                                   | ons of this permit. SEE                                                                   | ATTACHED SITE SKETCH                                                       |
| Authorized State Agent:                                                                                                                                                                                                        | wain, LEHS                                 | Date: _                                                             | 5-3/2013                                                                                  |                                                                            |
| Authorized State Agent: 12013<br>Construction Authorization Expiration Date: 5/3/2018                                                                                                                                          |                                            |                                                                     |                                                                                           |                                                                            |

\* If Area for drainfield tor repair is disturbed, other than trees that are needed to be removed for drain line installation, Permit will be Revoked