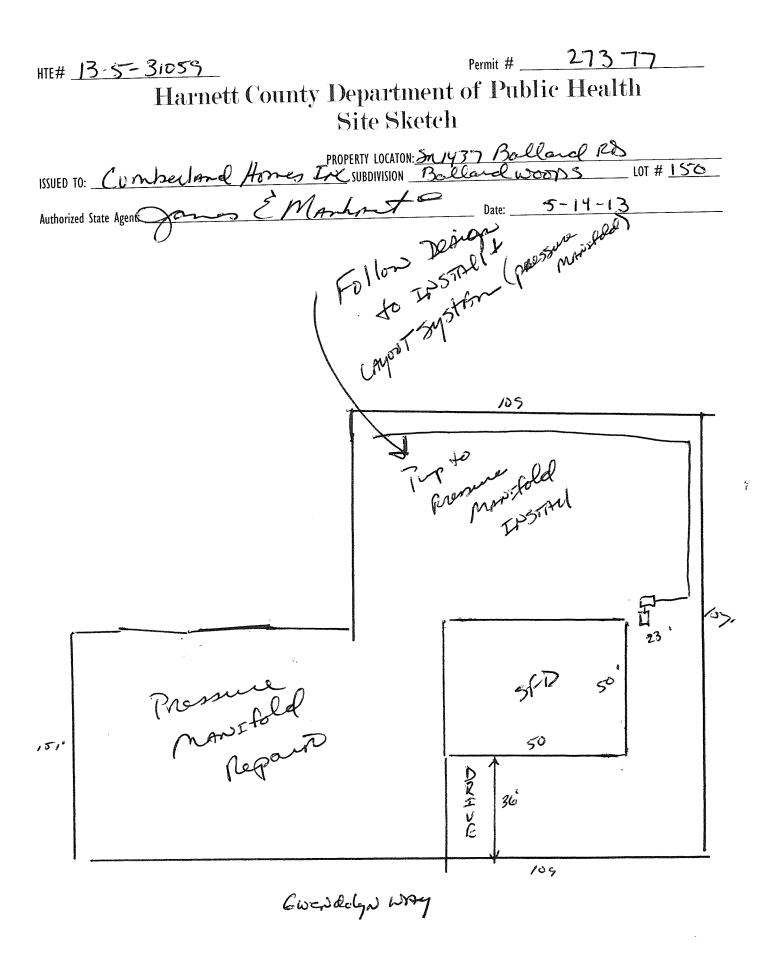

| HTE# 13-5-31059 Harnett Co                                                                                                                                                             | unty Department of Public                                         | Health                                                                  |
|----------------------------------------------------------------------------------------------------------------------------------------------------------------------------------------|-------------------------------------------------------------------|-------------------------------------------------------------------------|
|                                                                                                                                                                                        | Improvement Permit                                                | 27377                                                                   |
| A building pe                                                                                                                                                                          | rmit cannot be issued with only an Improvement Perm               | it                                                                      |
| · · · · · ·                                                                                                                                                                            | PROPERTY LOCATION: 51/437 BA                                      | uland Ris                                                               |
| ISSUED TO: Cumberland Homes Inc                                                                                                                                                        | SUBDIVISION BALLANCE WOT                                          | DPSLOT # 150                                                            |
| NEW Z REPAIR C EXPANSION C                                                                                                                                                             | Site Improvements required                                        | prior to Construction Authorization Issuance:                           |
| Type of Structure:                                                                                                                                                                     |                                                                   |                                                                         |
| Proposed Wastewater System Type:                                                                                                                                                       |                                                                   |                                                                         |
| Projected Daily Flow: <u>360</u> GPD<br>Number of bedrooms: <u>3</u> Number of Occupants:                                                                                              | (                                                                 |                                                                         |
| Number of bedrooms:3 Number of Occupants:0<br>Basement □ Yes □ No                                                                                                                      | emax                                                              |                                                                         |
|                                                                                                                                                                                        | on final location and elevations of facilities                    |                                                                         |
| Type of Water Supply: Community Public Well                                                                                                                                            | Distance from well feet                                           | Permit valid for: 🛛 Five years                                          |
| Permit conditions:                                                                                                                                                                     |                                                                   | □ No expiration                                                         |
| +ollon ressu                                                                                                                                                                           | ie Monisfold Report                                               | for DISTALL                                                             |
|                                                                                                                                                                                        | 1                                                                 | -                                                                       |
| Authorized State Agenting C / Awha                                                                                                                                                     | Date: 5-14-13                                                     | SEE ATTACHED SITE SKETCH                                                |
| The issuance of this permit by the Health Department in no way guarantees the issuar<br>site is subject to revocation if the site plan, plat, or the intended use changes. The Im      |                                                                   |                                                                         |
| the Laws and Rules for Sewage Treatment and Disposal and to conditions of this perm                                                                                                    |                                                                   | i the site. This permit is subject to compliance with the provisions of |
|                                                                                                                                                                                        |                                                                   |                                                                         |
| ſ                                                                                                                                                                                      | onstruction Authorization                                         |                                                                         |
| <u> </u>                                                                                                                                                                               |                                                                   |                                                                         |
| TT                                                                                                                                                                                     | (Required for Building Permit)                                    | is sounds and shall be most forstone shall be installed in secondary    |
| The construction and installation requirements of Rules .1950, .1952, .1954, .1955, .19<br>with the attached system layout.                                                            | 756, 1757, 1756. and 1757 are incorporated by references into in  | is permit and shan be met. Systems shan be instaned in accordance       |
| ISSUED TO: ComhectAnd Homes Two                                                                                                                                                        | PROPERTY LOCATION: <u>Soc1437</u>                                 | Balland RD                                                              |
| ISSUED TO: COPARCIANO ACTINES ANC                                                                                                                                                      | SUBDIVISION <u>Ballance</u>                                       |                                                                         |
| Facility Type: SPAN                                                                                                                                                                    |                                                                   |                                                                         |
|                                                                                                                                                                                        | New 🗆 Expansion 🗆 Repair<br>Yes 🗆 No                              |                                                                         |
| $\sim$                                                                                                                                                                                 |                                                                   | (Initial) Wastewater Flow: <u>360</u> GPD                               |
| Type of Wastewater System** <u>Prossure</u> N.                                                                                                                                         | the chald                                                         | (initial) Wastewater riow: GPD                                          |
| (See note below, if applicable 🗆)                                                                                                                                                      | MAN fold (Repair) see Repi<br>of trenches <u>1-6</u> see blef     | nt -                                                                    |
| 1 Min Dimention                                                                                                                                                                        | CAP Stoled (Repair) &                                             | ort                                                                     |
|                                                                                                                                                                                        | of trenches <u>1-6</u> sever                                      | 9                                                                       |
| - Q                                                                                                                                                                                    | ingui di cach d'ench rect i re                                    | inch spacing i cet on center                                            |
| Pump Tank Size gallons Trenches                                                                                                                                                        | shall be installed on contour at a Soi                            | Cover: inches                                                           |
|                                                                                                                                                                                        | n Trench Depth of: inches (                                       |                                                                         |
|                                                                                                                                                                                        | •                                                                 | 36" above the trench bottom)                                            |
| in all di                                                                                                                                                                              |                                                                   | <i>y</i>                                                                |
| Pump Requirements:ft. TDH vs GPM                                                                                                                                                       |                                                                   | inches below pipe                                                       |
|                                                                                                                                                                                        | Ag Ag                                                             | gregate Depth: inches above pipe                                        |
| Pump Requirements:ft. TDH vs GPM<br>Conditions:FOILON Promine M                                                                                                                        | constold Report for                                               | wsitell 12 inches total                                                 |
|                                                                                                                                                                                        | V                                                                 |                                                                         |
| WATER LINES (INCLUDING IRRIGATION) MUST BE 10FT. F                                                                                                                                     | ROM ANY PART OF SEPTIC SYSTEM OR REPA                             | IR AREA.                                                                |
| NO UTILITIES ALLOWED IN INITIAL OR REPAIR DRAIN FIE                                                                                                                                    |                                                                   |                                                                         |
|                                                                                                                                                                                        |                                                                   |                                                                         |
| <u>**If applicable: I understand the system type specified is differently</u>                                                                                                          | nt from the type specified on the application. I ad               | ccept the specifications of this permit.                                |
|                                                                                                                                                                                        |                                                                   |                                                                         |
| Owner/Legal Representative Signature:<br>This Construction Authorization is subject to revocation if the site plan, plat, or the im                                                    |                                                                   | Date:                                                                   |
| This Construction Authorization is subject to revocation if the site plan, plat, or the ini<br>Construction Authorization is subject to compliance with the provisions of the Laws and |                                                                   |                                                                         |
| сопотисной милионгалион то завлест то соптривное with the provisions of the Laws and                                                                                                   | nuitos for semage reactment and pisposar and to the conditions of | UNS PERMIT                                                              |
| Authorized State Agent: 200 2 Ma                                                                                                                                                       | Sicher for Date                                                   | 5-14-13                                                                 |
|                                                                                                                                                                                        | Construction Authorization Expiration Date:                       | 5-14 -10                                                                |
|                                                                                                                                                                                        | Butter and a second second second second                          |                                                                         |