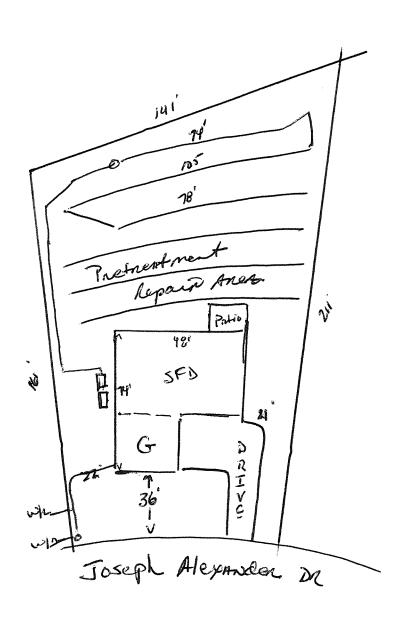

## Harnett County Department of Public Health Site Sketch

Authorized State Agent Japas & Marhanter Date: 4-23-13

\*\* Contractor to meet on SITE Piece to INSTALL