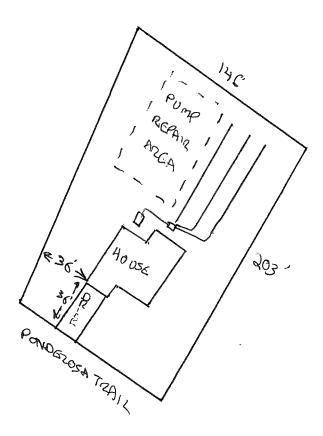

## Harnett County Department of Public Health

27426

Improvement Permit

| A building permit cannot be issued wi                                                                                                                  | th only an Improvement Permit 👝                           |                   |
|--------------------------------------------------------------------------------------------------------------------------------------------------------|-----------------------------------------------------------|-------------------|
| PROPERTY LOCA                                                                                                                                          | th only an Improvement Permit<br>ATION: PONDEROSA RD      |                   |
| ISSUED TO: BILL CLARKE HOMES SUBDIVISION                                                                                                               | CAROLINA SEASONS                                          | LOT # <u>B14</u>  |
| NEW REPAIR C -EXPANSION D<br>Type of Structure: SEO (46-25-2)                                                                                          | Site Improvements required prior to Construction Authorit | zation Issuance:  |
| Type of Structure: <u>SEO 146~57</u> )                                                                                                                 |                                                           |                   |
| Type of Structure: D<0                                                                                                                                 |                                                           |                   |
| Projected Daily Flow: <u>360</u> GPD                                                                                                                   |                                                           |                   |
| Number of bedrooms: Number of Occupants: max                                                                                                           |                                                           |                   |
| Basement 🗆 Yes 🖉 No                                                                                                                                    |                                                           |                   |
| Pump Required: 🗆 Yes 🗡 No 🔅 May be required based on final location and elev<br>Type of Water Supply: 🗆 Community 🖂 Public 🗀 Well Distance from well 🔄 | ations of facilities                                      | $\sim$            |
| Type of Water Supply: 🗆 Community 🖂 Public 🛛 Well 🛛 Distance from well 🔄                                                                               | 100 feet Permit valid for:                                | Five years        |
| Permit conditions:                                                                                                                                     |                                                           | No expiration     |
|                                                                                                                                                        |                                                           | <u></u>           |
|                                                                                                                                                        |                                                           |                   |
| Authorized State Agent: Date:                                                                                                                          | 4/19/13 SEE ATT/                                          | ACHED SITE SKETCH |

## **Construction Authorization**

(Required for Building Permit)

The construction and installation requirements of Rules .1950, .1952, .1954, .1955, .1956, .1957, .1958. and .1959 are incorporated by references into this permit and shall be met. Systems shall be installed in accordance with the attached system layout.

| ISSUED TO: BILL CLARK HOM                                                                                                                                                                                                                                                                                                                                                                                                                                                                                                                                                                                                                                                                                                                                                                                                                                                                                                                                    | <u>ES</u> PROPERTY LOCATION: <u>Por</u><br>SUBDIVISION <u>Crocolog</u><br>New Expansion Expansion Repair | NDEROSA RO                                     |                         |  |
|--------------------------------------------------------------------------------------------------------------------------------------------------------------------------------------------------------------------------------------------------------------------------------------------------------------------------------------------------------------------------------------------------------------------------------------------------------------------------------------------------------------------------------------------------------------------------------------------------------------------------------------------------------------------------------------------------------------------------------------------------------------------------------------------------------------------------------------------------------------------------------------------------------------------------------------------------------------|----------------------------------------------------------------------------------------------------------|------------------------------------------------|-------------------------|--|
| <i>(</i> , )                                                                                                                                                                                                                                                                                                                                                                                                                                                                                                                                                                                                                                                                                                                                                                                                                                                                                                                                                 | SUBDIVISION CAROLIN                                                                                      | A SEASONS                                      | LOT # B14               |  |
| Facility Type: SFD(46757)                                                                                                                                                                                                                                                                                                                                                                                                                                                                                                                                                                                                                                                                                                                                                                                                                                                                                                                                    | New 🛛 Expansion 🗌 Repair                                                                                 |                                                |                         |  |
| Basement? 🗆 Yes 🔀 No Basement Fixt                                                                                                                                                                                                                                                                                                                                                                                                                                                                                                                                                                                                                                                                                                                                                                                                                                                                                                                           | ures? 🗆 Yes 🛛 🔀 No                                                                                       | -                                              |                         |  |
| Type of Wastewater System** 25% RE                                                                                                                                                                                                                                                                                                                                                                                                                                                                                                                                                                                                                                                                                                                                                                                                                                                                                                                           | UTES? [] YES XNO<br>DUCTION SYSTEM                                                                       | (Initial) Wastewater Flow: $\_$                | GPD GPD                 |  |
| (See note below, if applicable □)<br>Pume To 2                                                                                                                                                                                                                                                                                                                                                                                                                                                                                                                                                                                                                                                                                                                                                                                                                                                                                                               | 5% REDUCTION (Repair)                                                                                    |                                                |                         |  |
| Installation Requirements/Conditions                                                                                                                                                                                                                                                                                                                                                                                                                                                                                                                                                                                                                                                                                                                                                                                                                                                                                                                         | Number of trenches <u>3</u>                                                                              | 0                                              |                         |  |
| Septic Tank Size 1000 gallons                                                                                                                                                                                                                                                                                                                                                                                                                                                                                                                                                                                                                                                                                                                                                                                                                                                                                                                                | Exact length of each trench $50$ feet                                                                    | Trench Spacing: Fe                             | et on Center            |  |
| Pump Tank Size gallons                                                                                                                                                                                                                                                                                                                                                                                                                                                                                                                                                                                                                                                                                                                                                                                                                                                                                                                                       | Exact length of each trench $\underline{50}$ feet<br>Trenches shall be installed on contour at a         | Soil Cover: 12-18 inch                         | les                     |  |
| · · · · · · · · · · · · · · · · · · ·                                                                                                                                                                                                                                                                                                                                                                                                                                                                                                                                                                                                                                                                                                                                                                                                                                                                                                                        | Maximum Trench Depth of: <u>24-30</u> inches                                                             | (Maximum soil cover shall not                  | exceed                  |  |
|                                                                                                                                                                                                                                                                                                                                                                                                                                                                                                                                                                                                                                                                                                                                                                                                                                                                                                                                                              | (Trench bottoms shall be level to +/-1/4"                                                                |                                                |                         |  |
|                                                                                                                                                                                                                                                                                                                                                                                                                                                                                                                                                                                                                                                                                                                                                                                                                                                                                                                                                              | in all directions)                                                                                       |                                                | ,                       |  |
| Pump Requirements:ft. TDH vs                                                                                                                                                                                                                                                                                                                                                                                                                                                                                                                                                                                                                                                                                                                                                                                                                                                                                                                                 | ,                                                                                                        |                                                | inches below pipe       |  |
|                                                                                                                                                                                                                                                                                                                                                                                                                                                                                                                                                                                                                                                                                                                                                                                                                                                                                                                                                              |                                                                                                          |                                                |                         |  |
| Conditions: PERMIT BASED ON                                                                                                                                                                                                                                                                                                                                                                                                                                                                                                                                                                                                                                                                                                                                                                                                                                                                                                                                  | PROPOSAL FROM APPLICA                                                                                    | NIS                                            | inches total            |  |
| SOIL SCIENTIST                                                                                                                                                                                                                                                                                                                                                                                                                                                                                                                                                                                                                                                                                                                                                                                                                                                                                                                                               |                                                                                                          |                                                |                         |  |
| WATER LINES (INCLUDING IRRIGATION) MUST BE 10FT. FROM ANY PART OF SEPTIC SYSTEM OR REPAIR AREA.                                                                                                                                                                                                                                                                                                                                                                                                                                                                                                                                                                                                                                                                                                                                                                                                                                                              |                                                                                                          |                                                |                         |  |
| NO UTILITIES ALLOWED IN INITIAL OR REPAIR D                                                                                                                                                                                                                                                                                                                                                                                                                                                                                                                                                                                                                                                                                                                                                                                                                                                                                                                  |                                                                                                          |                                                |                         |  |
| **If applicable: / understand the system type specified                                                                                                                                                                                                                                                                                                                                                                                                                                                                                                                                                                                                                                                                                                                                                                                                                                                                                                      | is different from the type specified on the application                                                  | . I accept the specifications of this          | permit.                 |  |
| Owner/Legal Representative Signature:                                                                                                                                                                                                                                                                                                                                                                                                                                                                                                                                                                                                                                                                                                                                                                                                                                                                                                                        |                                                                                                          | Date:                                          |                         |  |
| This Construction Authorization is subject to revocation if the site plan, p                                                                                                                                                                                                                                                                                                                                                                                                                                                                                                                                                                                                                                                                                                                                                                                                                                                                                 | lat, or the intended use changes. The Construction Authorization shall not                               | be transferred when there is a change in owner | rship of the site. This |  |
| Construction Authorization is subject to compliance with the provisions of                                                                                                                                                                                                                                                                                                                                                                                                                                                                                                                                                                                                                                                                                                                                                                                                                                                                                   | the Laws and Rules for Sewage Treatment and Disposal and to the conditi                                  | ions of this permit. SEE ATT                   | TACHED SITE SKETCH      |  |
|                                                                                                                                                                                                                                                                                                                                                                                                                                                                                                                                                                                                                                                                                                                                                                                                                                                                                                                                                              |                                                                                                          | 1.1.                                           |                         |  |
| Authorized State Agent:                                                                                                                                                                                                                                                                                                                                                                                                                                                                                                                                                                                                                                                                                                                                                                                                                                                                                                                                      | Date:                                                                                                    | 412913                                         | _                       |  |
| Authorized State Agent: Date: DAte:D |                                                                                                          |                                                |                         |  |