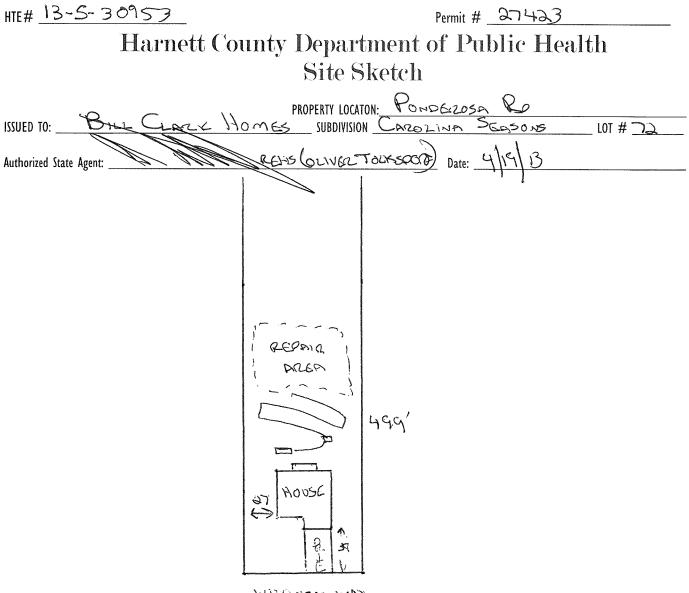

## Harnett County Department of Public Health

Improvement Permit

27423

36" above the trench bottom)

A building permit cannot be issued with only an Improvement Permit

| A                                                                                                                                                     | bunuing permit cannot be issued w             | nui only an improvement           |                                              |                                   |
|-------------------------------------------------------------------------------------------------------------------------------------------------------|-----------------------------------------------|-----------------------------------|----------------------------------------------|-----------------------------------|
| ISSUED TO: BILL CLARKE HOM                                                                                                                            |                                               | CATION: PONDERC                   |                                              |                                   |
| ISSUED TO: DEPART OF THE STREAM OF                                                                                                                    |                                               | CATOLINA S                        |                                              | LOT # 72                          |
| NEW REPAIR EXPANSIO                                                                                                                                   |                                               | Site Improvements req             | uired prior to Construction Author           | ization Issuance:                 |
| Proposed Wastewater System Type: <u>25% RED</u>                                                                                                       | UCTION SYSTEM                                 | ······                            |                                              |                                   |
| Projected Daily Flow: GPD                                                                                                                             | 001031 -13,001                                |                                   |                                              |                                   |
| Number of bedrooms: Number of Occur                                                                                                                   | oants: 6 max                                  |                                   |                                              |                                   |
| Basement $\Box$ Yes No                                                                                                                                |                                               |                                   |                                              |                                   |
|                                                                                                                                                       | ired based on final location and ele          | vations of facilities             | - An  |                                   |
|                                                                                                                                                       | Well Distance from well                       |                                   | Permit valid for:                            | Five years                        |
| Permit conditions:                                                                                                                                    |                                               |                                   | r crime vanu 101.                            | $\square$ No expiration           |
| the same                                                                                                                                              | ······································        |                                   | ······································       |                                   |
|                                                                                                                                                       |                                               | 1 1                               |                                              |                                   |
| Authorized State Agent::                                                                                                                              | REIAS Date:                                   | 4/19/13                           | SEE ATT                                      | ACHED SITE SKETCH                 |
| The issuance of this permit by the Health Department in no way guarant                                                                                | ntees the issuance of other permits. The perr | nit holder is responsible for che | cking with appropriate governing bodies in   | meeting their requirements. This  |
| site is subject to revocation if the site plan, plat, or the intended use of<br>the Laws and Rules for Sewage Treatment and Disposal and to condition |                                               | e affected by a change in owne    | rship of the site. This permit is subject to | compliance with the provisions of |
| the caws and rules for sewage treatment and Disposal and to condition                                                                                 | is of this permit.                            |                                   |                                              |                                   |
|                                                                                                                                                       | C                                             |                                   | ······································       |                                   |
|                                                                                                                                                       | Construction A                                | uthorization                      |                                              |                                   |
|                                                                                                                                                       | <u>(Required for Bui</u>                      | ding Permit)                      |                                              |                                   |
| The construction and installation requirements of Rules .1950, .1952, .1                                                                              | 954, .1955, .1956, .1957, .1958. and .1959    | are incorporated by references    | into this permit and shall be met. Systems   | shall be installed in accordance  |
| with the attached system layout.                                                                                                                      |                                               | ~                                 | _                                            |                                   |
| ISSUED TO: BILZ CLARENHOM                                                                                                                             | PROPER                                        | IV LOCATION. RONG                 | DEROSA RO                                    |                                   |
|                                                                                                                                                       |                                               | ION CAROLIN                       | A SEASONS                                    | LOT # 72                          |
| Facility Type: SFD(453455)                                                                                                                            | 🔀 New 🗆 Expa                                  | nsion 🗌 Repair                    |                                              |                                   |
|                                                                                                                                                       | tures? 🗆 Yes 🛛 Ki No                          | iision 📖 nepan                    |                                              |                                   |
|                                                                                                                                                       | DUCTION SYSTE                                 | $\sim$                            | (Initial) Wastewater Flow:                   | 360 000                           |
|                                                                                                                                                       | DUCTION CIDIE                                 |                                   | (IIIIliai) wastewater riow:                  | GPD GPD                           |
| (See note below, if applicable □)<br>R                                                                                                                | EDUCTION SYSTEM                               | (Repair)                          |                                              |                                   |
| Installation Requirements/Conditions                                                                                                                  | Number of trenches                            | (   )                             |                                              |                                   |
| Septic Tank Size <u>1000</u> gallons                                                                                                                  | Exact length of each trench _                 | 200 feet                          | Trench Spacing:                              | Feet on Center                    |
| Pump Tank Size gallons                                                                                                                                | Trenches shall be installed on                |                                   | Soil Cover: 12-18                            | inches                            |
|                                                                                                                                                       | Maximum Trench Depth of: 💲                    |                                   | (Maximum soil cover shall r                  |                                   |