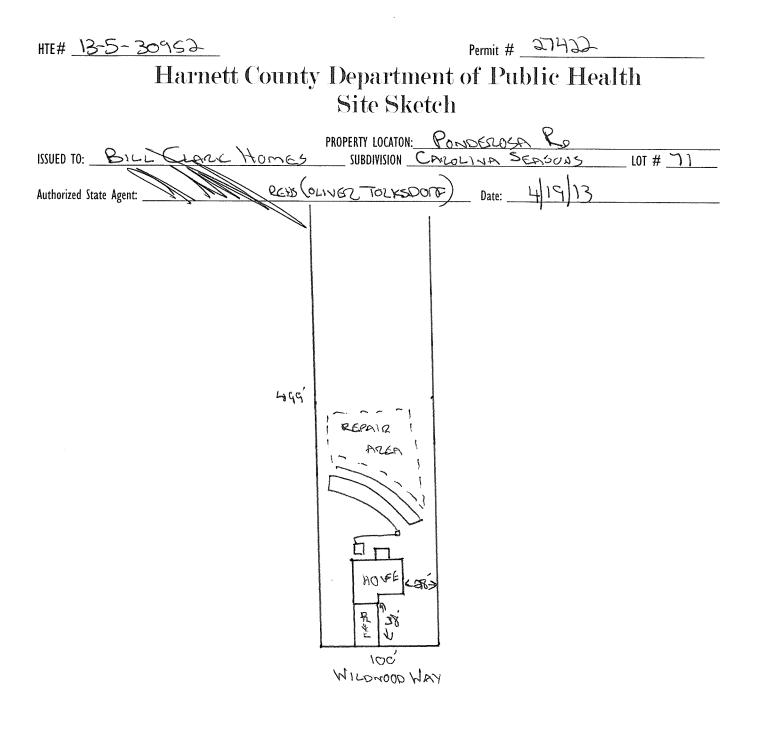

|                                           |                                          | A building permit c                  | PROPERTY IO             | CATION: <u>Ponotros</u>                       | SA RD                                                                                |                                     |
|-------------------------------------------|------------------------------------------|--------------------------------------|-------------------------|-----------------------------------------------|--------------------------------------------------------------------------------------|-------------------------------------|
| ISSUED TO:                                | BILL CLAT                                | × Homes                              |                         | CAROUNA S                                     |                                                                                      | LOT # つ)                            |
| NEW                                       | REPAIR 🗖                                 | TEXPANSION 🔲                         |                         |                                               | uired prior to Construction Auth                                                     |                                     |
| Type of Structure                         | E SED (44/24                             | 6/                                   |                         | <u> </u>                                      | ···· ··· ··· ··· ··· ···                                                             |                                     |
| Proposed Waster                           | water System Type: 25%                   |                                      |                         |                                               |                                                                                      |                                     |
|                                           |                                          | PD                                   |                         |                                               |                                                                                      |                                     |
| Number of bedro                           |                                          | er of Occupants: <u>6</u>            | max                     |                                               |                                                                                      |                                     |
| Basement Y                                |                                          | ay be required based on fina         | I location and al       | untions of facilities                         |                                                                                      |                                     |
| Pump Required:<br>Type of Water S         |                                          |                                      | tance from well         |                                               | Permit valid for:                                                                    | Five years                          |
| Permit condition                          |                                          |                                      | unce nom wen_           | <u>, , , , , , , , , , , , , , , , , , , </u> | i crime fund for.                                                                    | No expiration                       |
|                                           | 01 / 1                                   |                                      |                         |                                               | ·                                                                                    |                                     |
|                                           |                                          | A CHA                                |                         | · · · · ·                                     |                                                                                      |                                     |
| Authorized State                          |                                          |                                      | <u>PEHS</u> Date:       | 4/24/23                                       |                                                                                      | TTACHED SITE SKETCH                 |
| site is subject to rev                    |                                          | intended use changes. The Improvem   |                         |                                               | cking with appropriate governing bodies<br>rship of the site. This permit is subject |                                     |
|                                           |                                          | Cons                                 | truction A              | uthorization                                  |                                                                                      |                                     |
|                                           |                                          | •                                    | <u>Required for Bui</u> | <b>o</b> ,                                    |                                                                                      |                                     |
| The construction and with the attached sy |                                          | /50, .1952, .1954, .1955, .1956, .19 |                         | ~                                             | into this permit and shall be met. Syste                                             | ms shall be installed in accordance |
| ISSUED TO:                                | BILL CLAR                                | * Homes                              | PROPER                  | ty location: <u>Pom</u>                       | DEROSA RD                                                                            |                                     |
|                                           | -                                        | ~                                    | Subdivi                 | SION CAROLINA                                 | SEASONS                                                                              |                                     |
| Facility Type:                            | 580 (44×46                               | <u>')</u> Nev                        | v 🗆 Expa                | nsion 🗌 Repair                                |                                                                                      |                                     |
| Basement?                                 |                                          | sement Fixtures? 🗆 Yes               | XN0 '                   | ,                                             |                                                                                      | -                                   |
| Type of Wastev                            | • -                                      | 5% REDUCTI                           |                         | TEM                                           | (Initial) Wastewater Flow                                                            | r: 360 GPD                          |
| • •                                       | v, if applicable □) 255                  | 10 REDUCTION                         | SYSTEM                  | (Renair)                                      |                                                                                      |                                     |
| Installation Reg                          | uirements/Conditions                     | Number of tre                        |                         | (                                             | •                                                                                    |                                     |
| Septic Tank Size                          |                                          |                                      | of each trench _        | 225 feet                                      | Trench Spacing:                                                                      | Feet on Center                      |
|                                           | e gallons                                |                                      | be installed on         |                                               | Soil Cover: 12-18                                                                    | inches                              |
| 1                                         | 0                                        |                                      | nch Depth of:           |                                               | (Maximum soil cover shal                                                             | _                                   |
|                                           |                                          |                                      | ns shall be level       |                                               | 36" above the trench b                                                               |                                     |
|                                           |                                          | in all direction                     |                         |                                               |                                                                                      | ,                                   |
| Pump Requirem                             | ents:ft. TDH                             | CPM                                  | /                       |                                               |                                                                                      | inches below pipe                   |
| · · · · · · · · ·                         | <u> </u>                                 | 0                                    |                         | <b>x</b>                                      | Aggregate Depth:                                                                     | inches above pipe                   |
| Conditions: <u>Pe</u><br><u>SCIEN</u>     | ERMIT BASED (                            | IN TROPOSAL                          | From                    | APPLICANTS                                    | Aggregate Depth:<br>Soik                                                             | inches total                        |
|                                           | (INCLUDING IRRIGATION                    | IN MILET RE INET EROM                |                         | SEDTIC SYSTEM OF D                            |                                                                                      | <u> </u>                            |
|                                           | ALLOWED IN INITIAL OR                    | -                                    |                         | JEI IIC JIJIEM OK I                           | LI AIN ANLA.                                                                         |                                     |
| **If applicable: /                        | l understand the system typ              | e specified is different froi        | m the type spec         | ified on the application.                     | l accept the specifications o                                                        | f this permit.                      |
| Owner/Legal Re                            | presentative Signature:                  | 、                                    |                         |                                               | Date:                                                                                |                                     |
| This Construction Aut                     | horization is subject to revocation if t |                                      |                         |                                               | e transferred when there is a change in                                              | 1 ownership of the site. This       |
| Construction Authoriz                     | ation is subject to compliance with th   | provisions of the Laws and Rules     | for Sewage Treatment    | and Disposal and to the conditi               | ons of this permit. SE                                                               | E ATTACHED SITE SKETCH              |
|                                           | M                                        | A ANIA                               | A                       |                                               | <u>م م</u>                                                                           |                                     |
| Authorized Sta                            | te Agent:                                |                                      | REAS                    | Date:                                         | 4/19/23                                                                              |                                     |
|                                           | · <u> </u>                               | Cor                                  | nstruction Auth         | Date:<br>orization Expiration D               | ate: 4/29/28                                                                         |                                     |
|                                           |                                          |                                      |                         |                                               |                                                                                      |                                     |