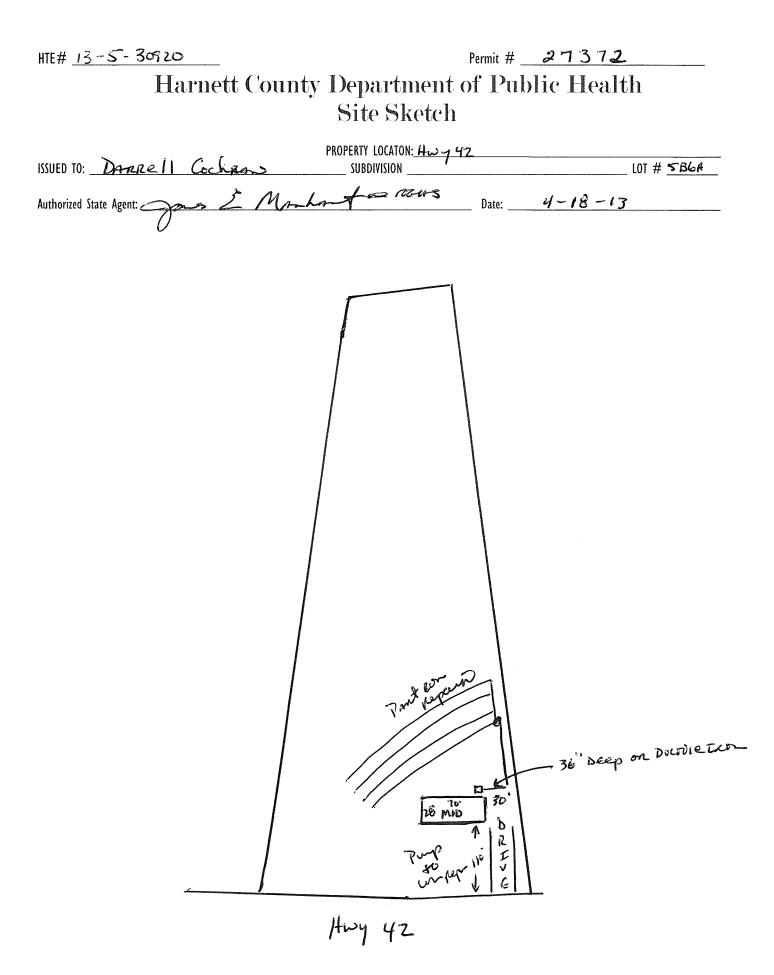

HTE# 13-5-30420

## Harnett County Department of Public Health

Improvement Permit

27372

A building permit cannot be issued with only an Improvement Permit

|                                                                                                                                                                          | PROPERTY LOCA                                | TION: Hor 42                 |                                              |                                     |
|--------------------------------------------------------------------------------------------------------------------------------------------------------------------------|----------------------------------------------|------------------------------|----------------------------------------------|-------------------------------------|
| ISSUED TO: DARREIL Cochras                                                                                                                                               | SUBDIVISION                                  |                              |                                              | LOT # 536A                          |
| NEW 🗹 REPAIR 🗆 EXPANSION 🗆                                                                                                                                               |                                              | Site Improvements req        | uired prior to Construction Autho            | orization Issuance:                 |
| Type of Structure: SFD MOD                                                                                                                                               |                                              |                              | ·                                            |                                     |
| Proposed Wastewater System Type: Convertioned                                                                                                                            |                                              |                              |                                              |                                     |
| Projected Daily Flow: <u>488</u> GPD                                                                                                                                     | •                                            |                              |                                              |                                     |
| Number of bedrooms: Number of Occupants:                                                                                                                                 | <u>     8                               </u> |                              |                                              |                                     |
| Basement 🗆 Yes 🖉 No                                                                                                                                                      |                                              |                              |                                              |                                     |
| Pump Required: 🗆 Yes 🗆 No 🗹 May be required base                                                                                                                         | ed on final location and eleva               | tions of facilities          |                                              |                                     |
|                                                                                                                                                                          | ell Distance from well                       | feet                         | Permit valid for:                            | Five years                          |
| Permit conditions:                                                                                                                                                       |                                              |                              |                                              | No expiration                       |
| · · · · · · · · · · · · · · · · · · ·                                                                                                                                    |                                              |                              |                                              | •                                   |
| S AA I                                                                                                                                                                   | Lit                                          | 11 10 19                     | 2                                            |                                     |
| Authorized State Agent: Mush                                                                                                                                             |                                              | 4-18-13                      |                                              | TACHED SITE SKETCH                  |
| The issuance of this permit by the Halth Department in no way guarantees the is<br>site is subject to revocation if the site plan, plat, or the intended use changes. Th |                                              |                              |                                              |                                     |
| the Laws and Rules for Sewage Treatment and Disposal and to conditions of this p                                                                                         | permit.                                      | anecteu by a change in owne  | ising of the site. This permit is subject to | o compnance with the provisions of  |
| · · ·                                                                                                                                                                    |                                              |                              |                                              |                                     |
|                                                                                                                                                                          | Construction Au                              | tharization                  |                                              |                                     |
|                                                                                                                                                                          | <u>Construction</u> Au                       |                              |                                              |                                     |
|                                                                                                                                                                          | (Required for Build                          | •                            |                                              |                                     |
| The construction and installation requirements of Rules .1950, .1952, .1954, .1955 with the attached system layout.                                                      | , .1956, .1957, .1958. and .1959 and         | e incorporated by references | into this permit and shall be met. System    | ns shall be installed in accordance |
|                                                                                                                                                                          |                                              | . (                          |                                              |                                     |
| ISSUED TO: DARNell Cochron                                                                                                                                               | PROPERTY                                     | LOCATION: Hwy                | . 42                                         |                                     |
|                                                                                                                                                                          | SUBDIVISIO                                   | )N                           |                                              | LOT #BCA                            |
| Facility Type:                                                                                                                                                           | New 🖵 Expans                                 | ion 🗆 Repair                 | <u> </u>                                     |                                     |
| Basement? 🗆 Yes 🗹 No 🛛 Basement Fixtures?                                                                                                                                | 🗆 Yes 🗹 No                                   |                              |                                              |                                     |
| Type of Wastewater System** Conventional                                                                                                                                 | /                                            |                              | (Initial) Wastewater Flow:                   | 480 GPD                             |
| (See note below if applicable $\Box$ )                                                                                                                                   |                                              |                              | (                                            |                                     |
| Conventions                                                                                                                                                              | 1                                            | _(Repair)                    |                                              |                                     |
|                                                                                                                                                                          | er of trenches 4                             | _(nepan)                     |                                              |                                     |
| Septic Tank Size <u>1200</u> gallons Exact                                                                                                                               | length of each trench                        | 135 feet                     | Trench Spacing:                              | Feet on Center                      |
| Septic Talik Size <u>F200</u> gallons Exact                                                                                                                              |                                              |                              | Soil Cover:                                  | _ reet on Center                    |
|                                                                                                                                                                          | hes shall be installed on c                  |                              | · · · · · · · · · · · · · · · · · · ·        | inches                              |
|                                                                                                                                                                          | num Trench Depth of:                         |                              | (Maximum soil cover shall                    |                                     |
| , i i i i i i i i i i i i i i i i i i i                                                                                                                                  | ch bottoms shall be level t                  | o +/-1/4"                    | 36" above the trench bo                      | ttom)                               |
| in all                                                                                                                                                                   | directions)                                  |                              |                                              |                                     |
| Pump Requirements:ft. TDH vs GPM                                                                                                                                         |                                              |                              | (                                            | ∠ inches below pipe                 |
|                                                                                                                                                                          |                                              |                              | Aggregate Depth:                             | 2 inches above pipe                 |
| Conditions:                                                                                                                                                              |                                              |                              | 00 0                                         | 12 inches total                     |

## WATER LINES (INCLUDING IRRIGATION) MUST BE 10FT. FROM ANY PART OF SEPTIC SYSTEM OR REPAIR AREA. NO UTILITIES ALLOWED IN INITIAL OR REPAIR DRAIN FIELD AREA.

| **If applicable: I understand the system type specified is different from the type specified on the application. I ac                                                                                                       | ccept the specifications of this permit. |  |  |
|-----------------------------------------------------------------------------------------------------------------------------------------------------------------------------------------------------------------------------|------------------------------------------|--|--|
| Owner/Legal Representative Signature:                                                                                                                                                                                       | Date:                                    |  |  |
| This Construction Authorization is subject to revocation if the site plan, plat, or the intended use changes. The Construction Authorization shall not be transferred when there is a change in ownership of the site. This |                                          |  |  |
| Construction Authorization is subject to compliance with the provisions of the Laws and Rules for Sewage Treatment and Disposal and to the conditions of                                                                    | this permit. SEE ATTACHED SITE SKETCH    |  |  |
| Authorized State Agent: ZM On han A Date: Date: Construction Authorization Expiration Date:                                                                                                                                 | 4-18-13                                  |  |  |