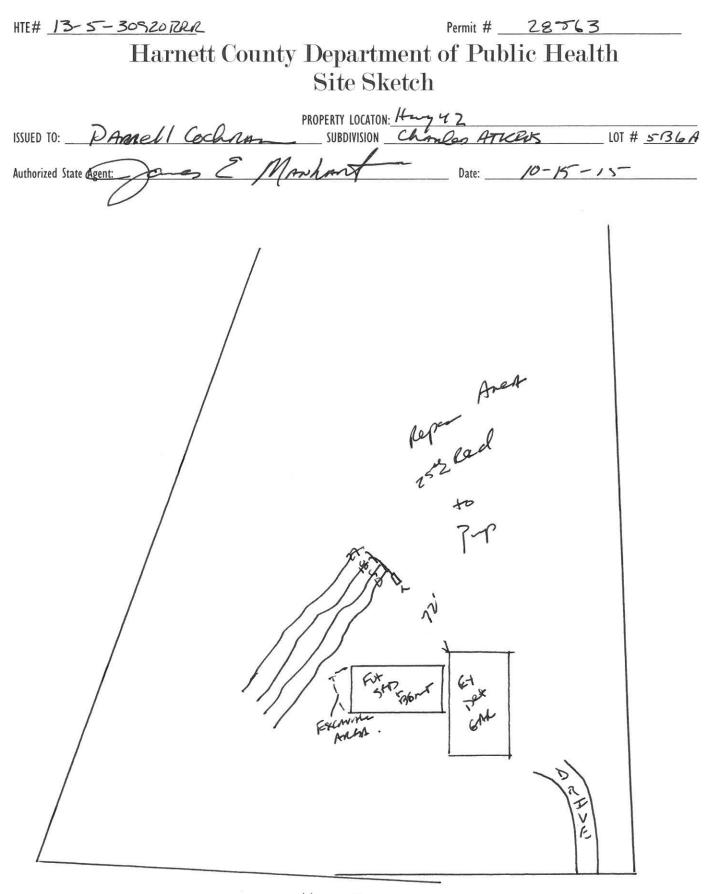

## HTE# 13-5-30920R27 Harnett County Department of Public Health

28563

Improvement Permit

| A                                                                                                                                                  | building permit cannot be issued with only an Improvem                                     |                                                 |                                        |
|----------------------------------------------------------------------------------------------------------------------------------------------------|--------------------------------------------------------------------------------------------|-------------------------------------------------|----------------------------------------|
| 1200 1101                                                                                                                                          | PROPERTY LOCATION: Hmy 4                                                                   |                                                 |                                        |
| ISSUED TO. DARRell Cacha                                                                                                                           | SUBDIVISION Chanles                                                                        | ATKENS                                          | LOT # 5B6A                             |
| NEW 🗹 REPAIR 🗆 EXPANSIO                                                                                                                            |                                                                                            | required prior to Construction Authori          | ization Issuance:                      |
| Type of Structure: FD + Det 61                                                                                                                     | mage                                                                                       |                                                 |                                        |
| Proposed Wastewater System Type:                                                                                                                   |                                                                                            |                                                 |                                        |
| Projected Daily Flow: 360 + 120 GPD Det                                                                                                            |                                                                                            | 1950                                            |                                        |
| Number of bedrooms: <u>9</u> Number of Occup                                                                                                       | pants: <u>420</u> max                                                                      |                                                 |                                        |
| Basement 🖾 Yes 🗆 No                                                                                                                                |                                                                                            |                                                 |                                        |
|                                                                                                                                                    | ired based on final location and elevations of facilities                                  |                                                 |                                        |
| Type of Water Supply:  Community  Permit conditions:                                                                                               | Well Distance from well feet                                                               | Permit valid for:                               | Five years No expiration               |
|                                                                                                                                                    | A                                                                                          |                                                 | 200<br>                                |
|                                                                                                                                                    | All H                                                                                      |                                                 | ······································ |
| Authorized State Agent:                                                                                                                            | Aaran Date: 10-15                                                                          |                                                 | ACHED SITE SKETCH                      |
| The issuance of this permit by the Health Department in no way guaran                                                                              | itees the issuance of other permits. The permit holder is responsible for                  | checking with appropriate governing bodies in   | meeting their requirements. This       |
| site is subject to revocation if the site plan, plat, or the intended use of the Laws and Rules for Sewage Treatment and Disposal and to condition | nanges. The improvement Permit shall not be affected by a change in o<br>is of this permit | whership of the site. This permit is subject to | compliance with the provisions of      |
|                                                                                                                                                    |                                                                                            |                                                 |                                        |
| 13                                                                                                                                                 | Construction Authorization                                                                 |                                                 |                                        |
|                                                                                                                                                    | Construction Authorization                                                                 |                                                 |                                        |
| _                                                                                                                                                  | (Required for Building Permit)                                                             |                                                 |                                        |
| The construction and installation requirements of Rules .1950, .1952, .19                                                                          | 354, .1955, .1956, .1957, .1958. and .1959 are incorporated by referen                     | es into this permit and shall be met. Systems   | shall be installed in accordance       |
| with the attached system layout.                                                                                                                   |                                                                                            |                                                 |                                        |
| ISSUED TO: DATZREN Coching                                                                                                                         | » PROPERTY LOCATION. 14                                                                    | m 47                                            |                                        |
| 1 B.                                                                                                                                               | SURDIVISION CD                                                                             | 17 42<br>Les ATKENS                             | LOT # 57364                            |
| Facility Type: 500 + Def Gon                                                                                                                       | View  Expansion  Repa                                                                      |                                                 | LUI # <u></u>                          |
|                                                                                                                                                    | tures? Yes 🗆 No                                                                            | 1                                               |                                        |
|                                                                                                                                                    |                                                                                            |                                                 | 100 000                                |
|                                                                                                                                                    | NULTUN System                                                                              | (Initial) Wastewater Flow: _                    | 480 GPD                                |
| (See note below, if applicable )                                                                                                                   | BUCTZO (Repair)                                                                            |                                                 |                                        |
|                                                                                                                                                    | (                                                                                          |                                                 |                                        |
| Installation Requirements/Conditions                                                                                                               | Number of trenches                                                                         | 5                                               |                                        |
| Septic Tank Size _/000 gallons                                                                                                                     | Exact length of each trench feet                                                           | Trench Spacing:                                 | Feet on Center                         |
| Pump Tank Size gallons                                                                                                                             | Trenches shall be installed on contour at a                                                |                                                 | nches                                  |
|                                                                                                                                                    | Maximum Trench Depth of: <u>24</u> inche                                                   | s (Maximum soil cover shall n                   | ot exceed                              |
|                                                                                                                                                    | (Trench bottoms shall be level to $+/-1/4$ "                                               | 36" above the trench botto                      | (mo                                    |
|                                                                                                                                                    | in all directions)                                                                         |                                                 |                                        |
| Pump Requirements:ft. TDH vs                                                                                                                       |                                                                                            | 6                                               | inches below pipe                      |
|                                                                                                                                                    |                                                                                            |                                                 |                                        |
| Conditioner                                                                                                                                        |                                                                                            | Aggregate Depth:Z                               | inches above pipe                      |
| Conditions:                                                                                                                                        | •                                                                                          |                                                 | 12 inches total                        |
|                                                                                                                                                    |                                                                                            |                                                 |                                        |
| WATER LINES (INCLUDING IRRIGATION) MUST B                                                                                                          | E 10FT. FROM ANY PART OF SEPTIC SYSTEM OF                                                  | REPAIR AREA.                                    |                                        |
| NO UTILITIES ALLOWED IN INITIAL OR REPAIR D                                                                                                        |                                                                                            |                                                 |                                        |
| **Ifl'l  l understand d                                                                                                                            |                                                                                            |                                                 |                                        |
| **If applicable: I understand the system type specified                                                                                            | is anterent from the type specified on the application                                     | on. I accept the specifications of the          | his permit.                            |

Hwy 42