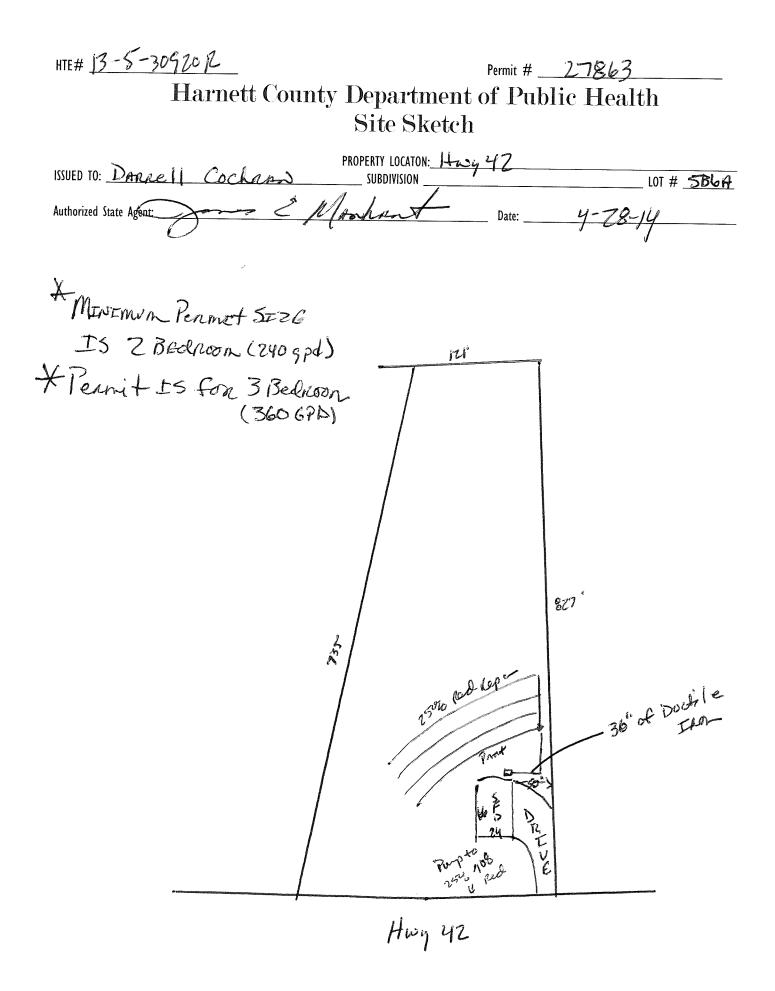

| HTE# 13-5-30920 R | Harnett Count | y Department | of | Public | Health |
|-------------------|---------------|--------------|----|--------|--------|
|-------------------|---------------|--------------|----|--------|--------|

27863

| Improvement Permit |
|--------------------|
|--------------------|

A building permit cannot be issued with only an Improvement Permit

|                                                                                                                                                                                                                                  | PROPERTY LOCA                                                                                                      | ATION: Hory 4                   | 2                                            |                                     |
|----------------------------------------------------------------------------------------------------------------------------------------------------------------------------------------------------------------------------------|--------------------------------------------------------------------------------------------------------------------|---------------------------------|----------------------------------------------|-------------------------------------|
| ISSUED TO: DANNELL COCRADO                                                                                                                                                                                                       | SUBDIVISION _                                                                                                      |                                 | Kiznes                                       |                                     |
| NEW I REPAIR EXPANSION<br>Type of Structure:                                                                                                                                                                                     | N 🗆                                                                                                                | Site Improvements re            | quired prior to Construction Auth            | orization Issuance:                 |
|                                                                                                                                                                                                                                  |                                                                                                                    |                                 |                                              |                                     |
| Proposed Wastewater System Type: 25% 78000                                                                                                                                                                                       | ww                                                                                                                 |                                 |                                              |                                     |
| Projected Daily Flow: <u>360</u> GPD                                                                                                                                                                                             | 1                                                                                                                  |                                 |                                              |                                     |
| Number of bedrooms: <u>3</u> Number of Occupa<br>Basement Yes No                                                                                                                                                                 | ants: <u>C</u> max                                                                                                 |                                 |                                              |                                     |
|                                                                                                                                                                                                                                  |                                                                                                                    |                                 |                                              |                                     |
| Pump Required: IYes INO May be required:                                                                                                                                                                                         | red based on final location and eleva                                                                              | ations of facilities            |                                              |                                     |
| Type of Water Supply:  Community  Public                                                                                                                                                                                         | □ Well Distance from well                                                                                          | feet                            | Permit valid for:                            | Five years                          |
| Permit conditions:                                                                                                                                                                                                               |                                                                                                                    |                                 |                                              | No expiration                       |
|                                                                                                                                                                                                                                  |                                                                                                                    |                                 |                                              |                                     |
| Authorized State Agent:                                                                                                                                                                                                          | At le                                                                                                              | 11 00                           | 4.5                                          |                                     |
|                                                                                                                                                                                                                                  | Date: _                                                                                                            | 4-28-1                          | SEE AT                                       | TACHED SITE SKETCH                  |
| The issuance of this permit by the Health Department in no way guarant<br>site is subject to revocation if the site plan, plat, or the intended use ch<br>the laws and Rules for Swares Treatment and Dispared and the cardiiner | anges. The Improvement Permits, The permit anges.                                                                  | t holder is responsible for che | cking with appropriate governing bodies      | n meeting their requirements. This  |
| the Laws and Rules for Sewage Treatment and Disposal and to conditions                                                                                                                                                           | of this permit.                                                                                                    | anected by a change in owne     | ersnip of the site. This permit is subject t | o compliance with the provisions of |
|                                                                                                                                                                                                                                  |                                                                                                                    |                                 |                                              |                                     |
|                                                                                                                                                                                                                                  | Construction Au                                                                                                    | thorization                     |                                              |                                     |
|                                                                                                                                                                                                                                  |                                                                                                                    |                                 |                                              |                                     |
| The construction and installation requirements of Pulse 1050 1053 105                                                                                                                                                            | (Required for Buildi                                                                                               | ing Permit)                     |                                              |                                     |
| The construction and installation requirements of Rules .1950, .1952, .195<br>with the attached system layout.                                                                                                                   | 54, .1955, .1956, .1957, .1958. and .1959 ar                                                                       | re incorporated by references   | into this permit and shall be met. System    | s shall be installed in accordance  |
|                                                                                                                                                                                                                                  |                                                                                                                    |                                 |                                              |                                     |
| ISSUED TO: DARnell Cocharm                                                                                                                                                                                                       | PROPERTY                                                                                                           | LOCATION: Afair                 | 27                                           |                                     |
|                                                                                                                                                                                                                                  | SUBDIVISIO                                                                                                         | N Change                        | ATUDYA                                       | 10T # 2 3/ 0                        |
| Facility Type:                                                                                                                                                                                                                   | _ 🖉 New 🗆 Expans                                                                                                   | ion 🗌 Repair                    | NIKEPUS                                      | LUI # <u>&gt;1/6/4</u>              |
| Basement? 🗌 Yes 🖾 No Basement Fixtu                                                                                                                                                                                              |                                                                                                                    | поп 🗀 перан                     |                                              |                                     |
|                                                                                                                                                                                                                                  |                                                                                                                    |                                 | /1. 1. 1) 14/                                | 91 s                                |
| (See note below, if applicable $\Box$ )                                                                                                                                                                                          | TON Syster                                                                                                         |                                 | (Initial) Wastewater Flow:                   | <u>360</u> GPD                      |
| (see note below, if applicable [])                                                                                                                                                                                               |                                                                                                                    |                                 |                                              |                                     |
|                                                                                                                                                                                                                                  | Number of trenches<br>Exact length of each trench<br>Trenches shall be installed on co<br>Maximum Trench Depth of: | _(Repair)                       |                                              |                                     |
| Installation Requirements/Conditions                                                                                                                                                                                             | Number of trenches                                                                                                 |                                 | 0                                            |                                     |
| Septic Tank Size gallons<br>Pump Tank Size gallons                                                                                                                                                                               | Exact length of each trench                                                                                        | <u>100</u> feet                 | Trench Spacing: 7                            | Feet on Center                      |
| Pump Tank Size gallons                                                                                                                                                                                                           | Trenches shall be installed on co                                                                                  | ntour at a                      | Soil Cover: 6                                | inches                              |
|                                                                                                                                                                                                                                  | Maximum Trench Depth of:                                                                                           | 74 inches                       | (Maximum soil cover shall                    | not exceed                          |
|                                                                                                                                                                                                                                  | (Trench bottoms shall be level to                                                                                  | +/-1/4"                         | 36" above the trench bot                     |                                     |
|                                                                                                                                                                                                                                  | in all directions)                                                                                                 | , , , - 17 <del>1</del>         | JU ADOVE LITE LITERICII DOL                  | tom)                                |
|                                                                                                                                                                                                                                  | GPM                                                                                                                |                                 |                                              | <i>a</i>                            |
| i. 1011 VS                                                                                                                                                                                                                       | VITI                                                                                                               |                                 |                                              | inches below pipe                   |
| Conditioner                                                                                                                                                                                                                      |                                                                                                                    |                                 | Aggregate Depth:                             | 2 inches above pipe                 |
| Conditions:                                                                                                                                                                                                                      |                                                                                                                    |                                 |                                              | 12 inches total                     |
|                                                                                                                                                                                                                                  |                                                                                                                    |                                 |                                              |                                     |