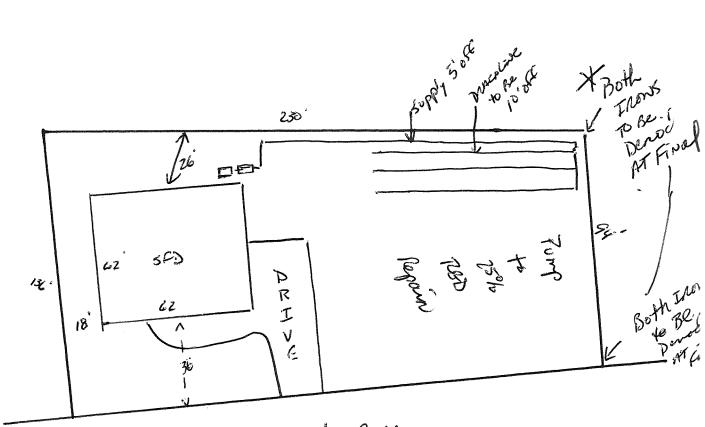

## Harnett County Department of Public Health Site Sketch

|                         | Site Sketch                                             | A                   |
|-------------------------|---------------------------------------------------------|---------------------|
|                         | PROPERTY LOCATON: SD1447 RAW  SUBDIVISION MARGNO LA COM | 15 CIUB RD LOT # ZI |
|                         | PROPERTY LOCATION: SOLLA CAR                            | D2+                 |
| ICCURD TO: SEAZ, LLC    | SUBDIVISION Transport                                   | 4-3-13              |
| ISSUED TO:              | Manhanteriss Date:                                      |                     |
| and the same of         | 10 (ANDVA)                                              |                     |
| Authorized State Agent: |                                                         |                     |
| $\nu$                   | 0                                                       |                     |

KAILTRONS VISIBIE FOR FINAL ISSUE.

CURRAGH COUR