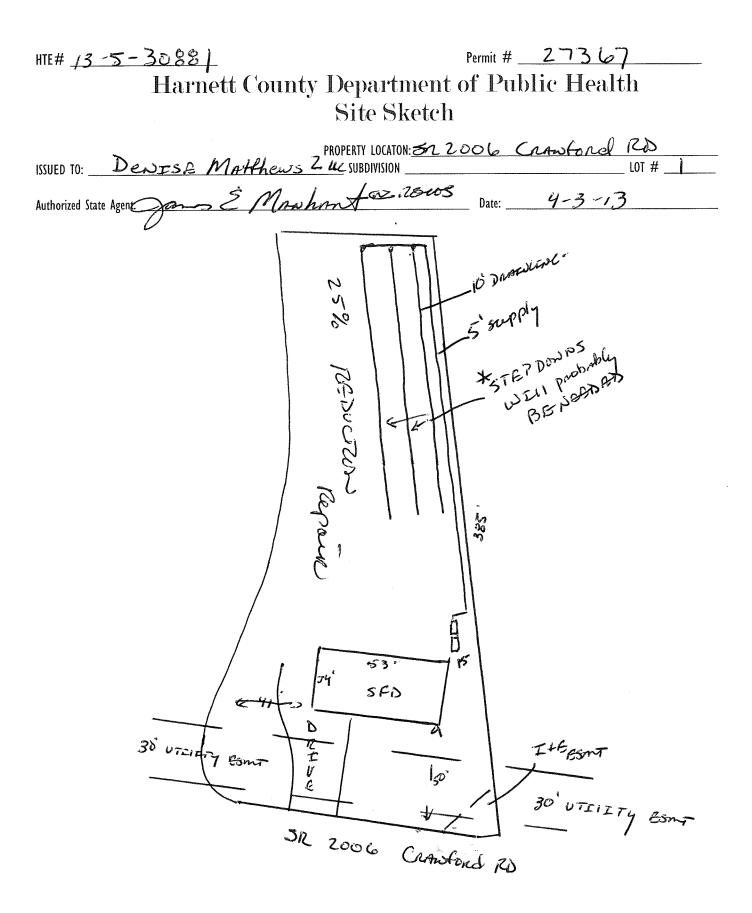

| HTE# <u>13~5-3088</u> / Harn                                                                                                                                                                                                   | ett County Departm                             | ent of Public                   | Health                          |                   |
|--------------------------------------------------------------------------------------------------------------------------------------------------------------------------------------------------------------------------------|------------------------------------------------|---------------------------------|---------------------------------|-------------------|
| Improvement Permit                                                                                                                                                                                                             |                                                |                                 | 27367                           |                   |
| Α                                                                                                                                                                                                                              | building permit cannot be issued with          | only an Improvement Pe          | rmit                            |                   |
| Dansa Mallh                                                                                                                                                                                                                    | PROPERTY LOCAT                                 | 10N: 52 2006 C                  | RAWFORD                         |                   |
| ISSUED TO: DENESE MAtthe                                                                                                                                                                                                       |                                                | <u> </u>                        |                                 | LOT # _ <b>/</b>  |
| NEW C REPAIR C EXPANSION                                                                                                                                                                                                       |                                                | Site Improvements requir        | ed prior to Construction Author | ization Issuance: |
| Proposed Wastewater System Type: 25% IZED V                                                                                                                                                                                    | (202)                                          |                                 |                                 |                   |
| Projected Daily Flow: <u>365</u> GPD                                                                                                                                                                                           | 4                                              |                                 | ······                          |                   |
|                                                                                                                                                                                                                                | pants:max                                      |                                 |                                 |                   |
| Basement Yes No                                                                                                                                                                                                                |                                                |                                 |                                 |                   |
|                                                                                                                                                                                                                                | red based on final location and elevat         |                                 |                                 |                   |
| Type of Water Supply:  Community  Public Permit conditions:                                                                                                                                                                    | Well Distance from well                        | teet                            | Permit valid for:               | Five years        |
|                                                                                                                                                                                                                                |                                                |                                 |                                 | No expiration     |
| The issuance of this permit by the Health Department in no way guaran<br>site is subject to revocation if the site plan, plat, or the intended use of<br>the Laws and Rules for Sewage Treatment and Disposal and to condition | hanges. The Improvement Permit shall not be a  |                                 |                                 |                   |
|                                                                                                                                                                                                                                | <b>Construction</b> Aut                        | horization                      |                                 |                   |
|                                                                                                                                                                                                                                | (Required for Buildi                           |                                 |                                 |                   |
| The construction and installation requirements of Rules .1950, .1952, .1 with the attached system layout.                                                                                                                      | 954, .1955, .1956, .1957, .1958. and .1959 are | incorporated by references into |                                 |                   |
| ISSUED TO: DENISE MAtthews                                                                                                                                                                                                     | ZUC PROPERTY                                   | LOCATION: 52 20                 | of CRAwford                     | las               |
|                                                                                                                                                                                                                                | SUBDIVISIO                                     | N                               |                                 | LOT # 1           |
| Facility Type: <u>SFD</u>                                                                                                                                                                                                      | 🗹 New 🛛 Expansi                                | on 🗌 Repair                     |                                 |                   |
| Basement?  Yes  No Basement Fix                                                                                                                                                                                                | tures? 🗆 Yes 🗖 No                              | •                               |                                 |                   |
| Type of Wastewater System** Pump to                                                                                                                                                                                            | 25% 1812200                                    | Systa                           | _ (Initial) Wastewater Flow:    | <u>360</u> GPD    |
| (See note below, if applicable L)                                                                                                                                                                                              |                                                | ,                               | , ,                             |                   |
| Pumpto.                                                                                                                                                                                                                        | 25% RADUCIUN                                   | _(Repair)                       |                                 |                   |
| Installation Requirements/Conditions                                                                                                                                                                                           | Number of trenches <u> </u>                    |                                 | 0                               |                   |
| Septic Tank Size <u>1000</u> gallons                                                                                                                                                                                           | Exact length of each trench                    |                                 |                                 | Feet on Center    |
| Pump Tank Size <u>1000</u> gallons                                                                                                                                                                                             | Trenches shall be installed on co              |                                 | oil Cover:i                     | inches            |
|                                                                                                                                                                                                                                | Maximum Trench Depth of: 26                    | <u>&gt;18</u> inches            | (Maximum soil cover shall r     | not exceed        |

## WATER LINES (INCLUDING IRRIGATION) MUST BE 10FT. FROM ANY PART OF SEPTIC SYSTEM OR REPAIR AREA. NO UTILITIES ALLOWED IN INITIAL OR REPAIR DRAIN FIELD AREA.

in all directions)

| **If applicable: I understand the system type specified is different from the type specified on the application. I accept the specifications of this permit.                                                                |                          |  |  |  |
|-----------------------------------------------------------------------------------------------------------------------------------------------------------------------------------------------------------------------------|--------------------------|--|--|--|
| Owner/Legal Representative Signature:                                                                                                                                                                                       | Date:                    |  |  |  |
| This Construction Authorization is subject to revocation if the site plan, plat, or the intended use changes. The Construction Authorization shall not be transferred when there is a change in ownership of the site. This |                          |  |  |  |
| Construction Authorization is subject to compliance with the provisions of the Laws and Rules for Sewage Treatment and Disposal and to the conditions of this permit.                                                       | SEE ATTACHED SITE SKETCH |  |  |  |
| Authorized State Agent: Date: Date:                                                                                                                                                                                         | 3-13                     |  |  |  |