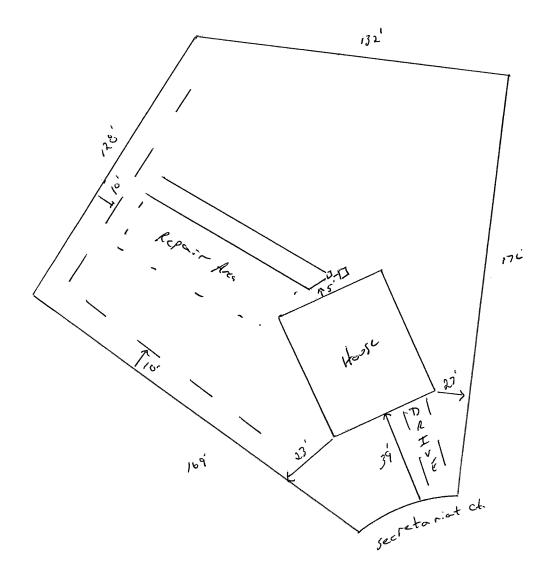

| HTE# <u>13-5-30851</u>                     |                                               | Permit # _            | 27341 |                   |  |  |  |
|--------------------------------------------|-----------------------------------------------|-----------------------|-------|-------------------|--|--|--|
| Harnett County Department of Public Health |                                               |                       |       |                   |  |  |  |
|                                            | Site Sketch                                   |                       |       |                   |  |  |  |
| ISSUED TO:Ynn Construction                 | PROPERTY LOCATON: Deer<br>SUBDIVISION Trotter | <u>RJ.</u><br>r.Ridue |       | _LOT # <u>6 8</u> |  |  |  |
| Authorized State Agent: Jun Morain, R      | e HS                                          | Date:                 |       |                   |  |  |  |
|                                            |                                               |                       |       |                   |  |  |  |
|                                            |                                               |                       |       |                   |  |  |  |