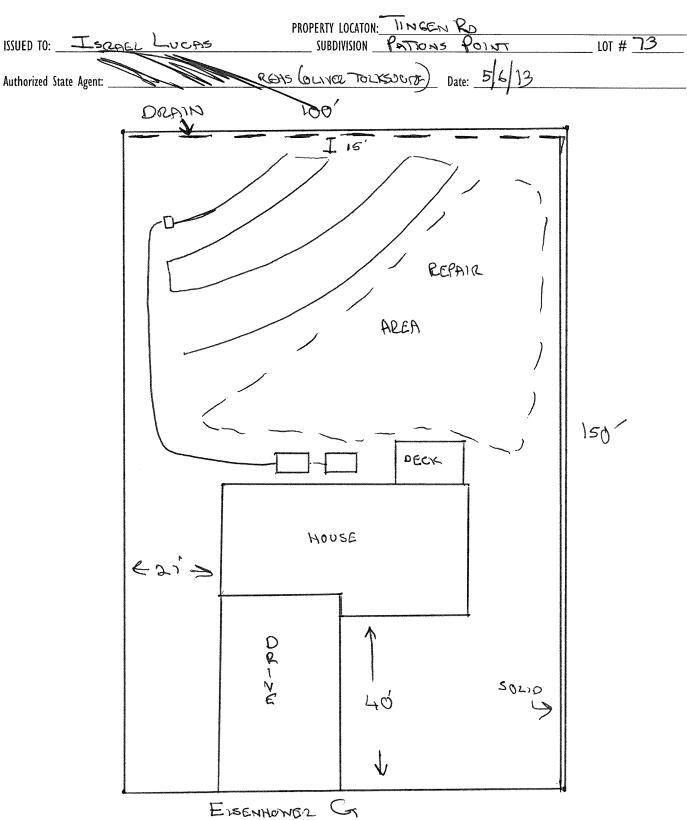

## Improvement Permit

27447

| A building permit cannot be issued with only an Improvement Permit                                                                                                                                                                                                                                                                                                                                                                                                                     |                                  |
|----------------------------------------------------------------------------------------------------------------------------------------------------------------------------------------------------------------------------------------------------------------------------------------------------------------------------------------------------------------------------------------------------------------------------------------------------------------------------------------|----------------------------------|
| ISSUED TO: TERREL LUCAS SUBDIVISION PATTONS POINT                                                                                                                                                                                                                                                                                                                                                                                                                                      | LOT # 73                         |
| NEW REPAIR EXPANSION Site Improvements required prior to Construction Authorize Type of Structure:                                                                                                                                                                                                                                                                                                                                                                                     |                                  |
| Type of Structure: SED (52768)                                                                                                                                                                                                                                                                                                                                                                                                                                                         |                                  |
| Proposed Wastewater System Type: Yume 10 25 70 RCOUCTION                                                                                                                                                                                                                                                                                                                                                                                                                               |                                  |
| Projected Daily Flow: 360 GPD                                                                                                                                                                                                                                                                                                                                                                                                                                                          |                                  |
| Number of bedrooms: 3 Number of Occupants: 6 max                                                                                                                                                                                                                                                                                                                                                                                                                                       |                                  |
| Basement                                                                                                                                                                                                                                                                                                                                                                                                                                                                               |                                  |
| Pump Required: Ves  No  May be required based on final location and elevations of facilities                                                                                                                                                                                                                                                                                                                                                                                           | <b>√</b>                         |
| Type of Water Supply:  Community Public Well Distance from well 100 feet Permit valid for:  Permit conditions:                                                                                                                                                                                                                                                                                                                                                                         | Five years                       |
| Territic Conditions.                                                                                                                                                                                                                                                                                                                                                                                                                                                                   | ☐ No expiration                  |
|                                                                                                                                                                                                                                                                                                                                                                                                                                                                                        |                                  |
| Authorized State Agent: SEE ATTAC                                                                                                                                                                                                                                                                                                                                                                                                                                                      | CHED SITE SKETCH                 |
| The issuance of this permit by the Health Department in no way guarantees the issuance of other permits. The permit holder is responsible for checking with appropriate governing bodies in m site is subject to revocation if the site plan, plat, or the intended use changes. The Improvement Permit shall not be affected by a change in ownership of the site. This permit is subject to co the Laws and Rules for Sewage Treatment and Disposal and to conditions of this permit | neeting their requirements. This |
| Construction Authorization                                                                                                                                                                                                                                                                                                                                                                                                                                                             |                                  |
| (Required for Building Permit)                                                                                                                                                                                                                                                                                                                                                                                                                                                         |                                  |
| The construction and installation requirements of Rules .1950, .1952, .1954, .1955, .1956, .1957, .1958. and .1959 are incorporated by references into this permit and shall be met. Systems sl                                                                                                                                                                                                                                                                                        | nall be installed in accordance  |
| with the attached system layout.                                                                                                                                                                                                                                                                                                                                                                                                                                                       |                                  |
| ISSUED TO: TSRAEL LUCAS PROPERTY LOCATION: TINGEN RO SUBDIVISION PRITONS POINT                                                                                                                                                                                                                                                                                                                                                                                                         |                                  |
|                                                                                                                                                                                                                                                                                                                                                                                                                                                                                        | LOT # <u>73</u>                  |
| Facility Type: SED (52×G8') New Expansion 🗆 Repair                                                                                                                                                                                                                                                                                                                                                                                                                                     |                                  |
| Basement? ☐ Yes 🗵 No Basement Fixtures? ☐ Yes 🗵 No                                                                                                                                                                                                                                                                                                                                                                                                                                     | 36                               |
| Type of Wastewater System** Pome to 25% REDUCTION STORM (Initial) Wastewater Flow:                                                                                                                                                                                                                                                                                                                                                                                                     | SEO GPD                          |
| (See note below, if applicable $\square$ )                                                                                                                                                                                                                                                                                                                                                                                                                                             |                                  |
| (See note below, if applicable ロ) Punp To 25% Resourtion (Repair)                                                                                                                                                                                                                                                                                                                                                                                                                      |                                  |
| Installation Requirements/Conditions Number of trenches                                                                                                                                                                                                                                                                                                                                                                                                                                |                                  |
| Septic Tank Size 1000 gallons Exact length of each trench 000 feet Trench Spacing: 9  Pump Tank Size 1000 gallons Trenches shall be installed on contour at a Soil Cover: in                                                                                                                                                                                                                                                                                                           | eet on Center                    |
|                                                                                                                                                                                                                                                                                                                                                                                                                                                                                        |                                  |
| Maximum Trench Depth of: \_\S inches (Maximum soil cover shall no                                                                                                                                                                                                                                                                                                                                                                                                                      | t exceed                         |
| (Trench bottoms shall be level to $\pm 1/4$ " 36" above the trench bottoms                                                                                                                                                                                                                                                                                                                                                                                                             | m)                               |
| in all directions)                                                                                                                                                                                                                                                                                                                                                                                                                                                                     |                                  |
| Pump Requirements:ft. TDH vs GPM                                                                                                                                                                                                                                                                                                                                                                                                                                                       | inches below pipe                |
| Aggregate Depth:                                                                                                                                                                                                                                                                                                                                                                                                                                                                       | inches above pipe                |
| Conditions: FRENCH DARIN ALONG REAR PROPERTY LIVE - 100 LONG,                                                                                                                                                                                                                                                                                                                                                                                                                          | inches total                     |
|                                                                                                                                                                                                                                                                                                                                                                                                                                                                                        |                                  |
| NATER LINES (INCLUDING IRRIGATION) MUST BE 10FT. FROM ANY PART OF SEPTIC SYSTEM OR REPAIR AREA.<br>NO UTILITIES ALLOWED IN INITIAL OR REPAIR DRAIN FIELD AREA.                                                                                                                                                                                                                                                                                                                         |                                  |
| **If applicable: I understand the system type specified is different from the type specified on the application. I accept the specifications of the                                                                                                                                                                                                                                                                                                                                    | is permit.                       |
| Owner/Legal Representative Signature: Date:                                                                                                                                                                                                                                                                                                                                                                                                                                            |                                  |
| This Construction Authorization is subject to revocation if the site plan, plat, or the intended use changes. The Construction Authorization shall not be transferred when there is a change in own                                                                                                                                                                                                                                                                                    | ership of the site. This         |
|                                                                                                                                                                                                                                                                                                                                                                                                                                                                                        | TTACHED SITE SKETCH              |
|                                                                                                                                                                                                                                                                                                                                                                                                                                                                                        |                                  |
| Authorized State Agent: Date: 5 13                                                                                                                                                                                                                                                                                                                                                                                                                                                     |                                  |
| dutionzed state Agent Date                                                                                                                                                                                                                                                                                                                                                                                                                                                             |                                  |

## Harnett County Department of Public Health Site Sketch