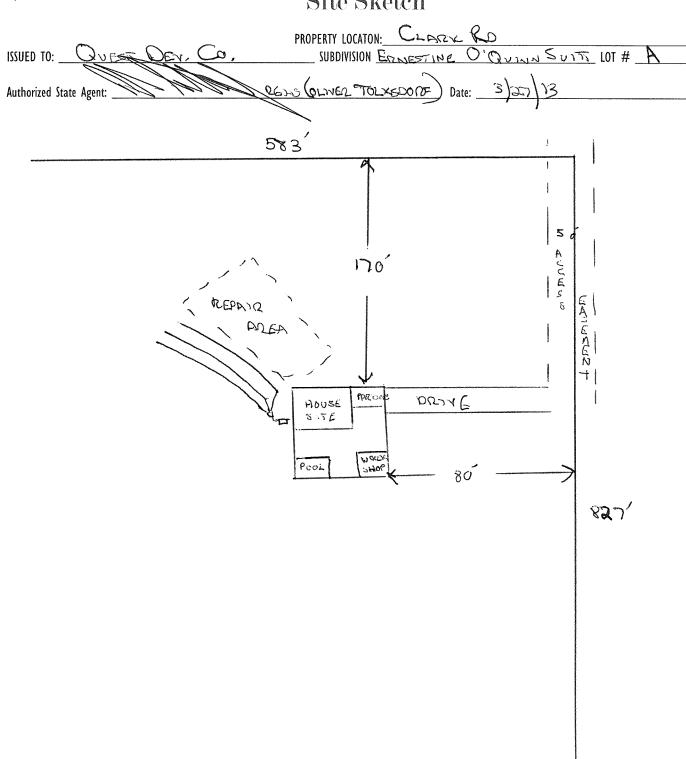

## HTE# 13-5-30801 Workshop Improvement Permit Improvement Permit

27410

| A building permit cannot be issued with only an Improvement Permit  PROPERTY LOCATION: CLOCK PP                                                                                                                                                                                                                                                                                                                                                                                                                                                       |
|-------------------------------------------------------------------------------------------------------------------------------------------------------------------------------------------------------------------------------------------------------------------------------------------------------------------------------------------------------------------------------------------------------------------------------------------------------------------------------------------------------------------------------------------------------|
| ISSUED TO: QUEST DEV. CO. SUBDIVISION EQUESTINE O'QUINN SUITI LOT # A                                                                                                                                                                                                                                                                                                                                                                                                                                                                                 |
| NEW REPAIR EXPANSION Site Improvements required prior to Construction Authorization Issuance:                                                                                                                                                                                                                                                                                                                                                                                                                                                         |
| Type of Structure: 580 (110×1031)                                                                                                                                                                                                                                                                                                                                                                                                                                                                                                                     |
| Proposed Wastewater System Type: 25% REDUCTION                                                                                                                                                                                                                                                                                                                                                                                                                                                                                                        |
| Projected Daily Flow: 478 GPD                                                                                                                                                                                                                                                                                                                                                                                                                                                                                                                         |
| Number of bedrooms: 27 Number of Occupants: 28 max                                                                                                                                                                                                                                                                                                                                                                                                                                                                                                    |
| Basement $\square$ Yes $\nearrow$ No $\_$                                                                                                                                                                                                                                                                                                                                                                                                                                                                                                             |
| Pump Required:  Yes No May be required based on final location and elevations of facilities  Type of Water Supply:  Community Public  Well Distance from well  600 feet Permit valid for:  No expiration                                                                                                                                                                                                                                                                                                                                              |
|                                                                                                                                                                                                                                                                                                                                                                                                                                                                                                                                                       |
|                                                                                                                                                                                                                                                                                                                                                                                                                                                                                                                                                       |
| Authorized State Agent: SEE ATTACHED SITE SKETCH                                                                                                                                                                                                                                                                                                                                                                                                                                                                                                      |
| The issuance of this permit by the Health Department in no way guarantees the issuance of other permits. The permit holder is responsible for checking with appropriate governing bodies in meeting their requirements. This site is subject to revocation if the site plan, plat, or the intended use changes. The Improvement Permit shall not be affected by a change in ownership of the site. This permit is subject to compliance with the provisions of the Laws and Rules for Sewage Treatment and Disposal and to conditions of this permit. |
| Construction Authorization                                                                                                                                                                                                                                                                                                                                                                                                                                                                                                                            |
| (Required for Building Permit)                                                                                                                                                                                                                                                                                                                                                                                                                                                                                                                        |
| The construction and installation requirements of Rules .1950, .1952, .1954, .1955, .1956, .1957, .1958. and .1959 are incorporated by references into this permit and shall be met. Systems shall be installed in accordance with the attached system layout.                                                                                                                                                                                                                                                                                        |
| ISSUED TO: QUEST DEV. CO. PROPERTY LOCATION: CLARK RD SUBDIVISION EQUESTINE O'QUIND SUITS LOT # A                                                                                                                                                                                                                                                                                                                                                                                                                                                     |
| SUBDIVISION ECNESTINE O'QUIND SUITS LOT # A                                                                                                                                                                                                                                                                                                                                                                                                                                                                                                           |
| Facility Type: SED ()10 × 1000                                                                                                                                                                                                                                                                                                                                                                                                                                                                                                                        |
| Basement?  Yes No Basement Fixtures?  Yes No                                                                                                                                                                                                                                                                                                                                                                                                                                                                                                          |
| Type of Wastewater System** 25% REDUCTION SISTEM (Initial) Wastewater Flow: 480 GPD                                                                                                                                                                                                                                                                                                                                                                                                                                                                   |
| (See note below, if applicable □)                                                                                                                                                                                                                                                                                                                                                                                                                                                                                                                     |
| ULTRASHALLON 25% REDUCTION (Repair)                                                                                                                                                                                                                                                                                                                                                                                                                                                                                                                   |
| Installation Requirements/Conditions Number of trenches 3                                                                                                                                                                                                                                                                                                                                                                                                                                                                                             |
| Septic Tank Size 1000 gallons Exact length of each trench 80 feet Trench Spacing: 7 Feet on Center                                                                                                                                                                                                                                                                                                                                                                                                                                                    |
| Pump Tank Size gallons Trenches shall be installed on contour at a Soil Cover: inches                                                                                                                                                                                                                                                                                                                                                                                                                                                                 |
| Maximum Trench Depth of: 12-24 inches (Maximum soil cover shall not exceed                                                                                                                                                                                                                                                                                                                                                                                                                                                                            |
| (Trench bottoms shall be level to $\pm \frac{1}{4}$ " 36" above the trench bottom)                                                                                                                                                                                                                                                                                                                                                                                                                                                                    |
| in all directions)                                                                                                                                                                                                                                                                                                                                                                                                                                                                                                                                    |
| Pump Requirements: ft. TDH vs GPM inches below pipe                                                                                                                                                                                                                                                                                                                                                                                                                                                                                                   |
| Aggregate Depth: inches above pipe                                                                                                                                                                                                                                                                                                                                                                                                                                                                                                                    |
| Conditions: MEET ON SITE FOR FINAL LAYOUT inches total                                                                                                                                                                                                                                                                                                                                                                                                                                                                                                |
|                                                                                                                                                                                                                                                                                                                                                                                                                                                                                                                                                       |
| WATER LINES (INCLUDING IRRIGATION) MUST BE 10FT. FROM ANY PART OF SEPTIC SYSTEM OR REPAIR AREA.<br>NO UTILITIES ALLOWED IN INITIAL OR REPAIR DRAIN FIELD AREA.                                                                                                                                                                                                                                                                                                                                                                                        |
| ** f applicable:   understand the system type specified is different from the type specified on the application.   accept the specifications of this permit.                                                                                                                                                                                                                                                                                                                                                                                          |
| The applicable: I understand the system type specified is unferent from the type specified on the application. I accept the specifications of this permit.                                                                                                                                                                                                                                                                                                                                                                                            |
| Owner/Legal Representative Signature: Date:                                                                                                                                                                                                                                                                                                                                                                                                                                                                                                           |
| This Construction Authorization is subject to revocation in the size plan, plat, or the intended use changes. The Construction Authorization is subject to compliance with the provisions of the Laws and Rules for Sewage Treatment and Disposal and to the conditions of this permit.  SEE ATTACHED SITE SKETCH                                                                                                                                                                                                                                     |
| CONSTRUCTION AUTHORIZATION IS SUDJECT A COMPINANCE AND TO ACTUAL TOTAL TOTAL STATE AND AND TOTAL STATE AND                                                                                                                                                                                                                                                                                                                                                                                                        |
| Authorized State Agent: Date: 3 27 23                                                                                                                                                                                                                                                                                                                                                                                                                                                                                                                 |
| Construction Authorization Expiration Date: /3 27 )                                                                                                                                                                                                                                                                                                                                                                                                                                                                                                   |

## Harnett County Department of Public Health Site Sketch