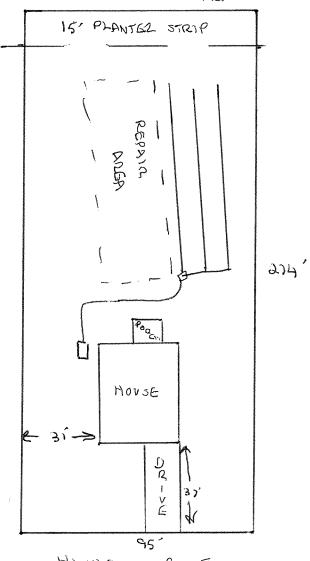

## Harnett County Department of Public Health Site Sketch

|                          | PROPERTY LOCATON: CYPRESS CHURCH RO  |                                       |   |
|--------------------------|--------------------------------------|---------------------------------------|---|
| ISSUED TO: DR HORTON INC | SUBDIVISION CAPPLESS POINTE          | _ LOT # _                             | ア |
| Authorized State Agent:  | CENT COLIVER TOLKSDONE Date: 3/22/13 |                                       |   |
| Therefore state rigeria. | Julie Julie                          | · · · · · · · · · · · · · · · · · · · |   |