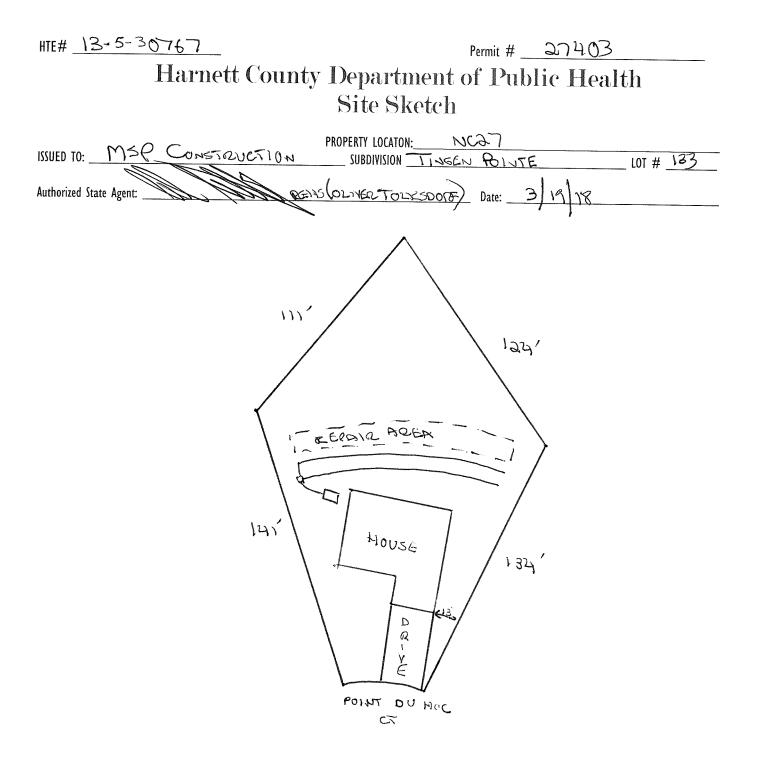

## HTE#13-5-30767

## Harnett County Department of Public Health

27403

\_\_\_\_\_ inches below pipe

\_\_\_\_\_ inches total

**Improvement** Permit

|                                                                                                                                                  | A building permit cannot be        |                                      |                     | mit                                    |                                   |
|--------------------------------------------------------------------------------------------------------------------------------------------------|------------------------------------|--------------------------------------|---------------------|----------------------------------------|-----------------------------------|
| ISSUED TO: MSR CONSTRUCT                                                                                                                         | <b>N</b>                           | PERTY LOCATION: NC<br>DIVISION TINGE |                     |                                        | 107 # 722                         |
| NEW REPAIR . EXPANS                                                                                                                              | ION 🗆 508                          |                                      |                     | d prior to Construction Author         | LOT # <u>133</u>                  |
| Type of Structure: SFO (51×51)                                                                                                                   |                                    |                                      |                     |                                        | Laton Issuance.                   |
| Proposed Wastewater System Type: 25% RES                                                                                                         | DUCTION                            |                                      |                     |                                        |                                   |
| Projected Daily Flow: <u>360</u> GPD                                                                                                             | 0                                  |                                      |                     |                                        |                                   |
| Number of bedrooms: Number of Occ                                                                                                                | upants: <u> </u>                   |                                      |                     |                                        |                                   |
| Basement Yes No                                                                                                                                  |                                    |                                      |                     | - Marine                               |                                   |
|                                                                                                                                                  | uired based on final location      |                                      |                     |                                        | $\searrow$ .                      |
| Type of Water Supply:  Community  Public Permit conditions:                                                                                      | Well Distance fro                  | im well <u>100</u>                   | _ teet              | Permit valid for:                      | K Five years                      |
|                                                                                                                                                  |                                    |                                      |                     |                                        | No expiration                     |
|                                                                                                                                                  | $\sim$                             |                                      |                     |                                        |                                   |
| Authorized State Agent::                                                                                                                         | REAS                               | Date: 31911                          | 13                  | SEE ATT                                | ACHED SITE SKETCH                 |
| The issuance of this permit by the Health Department in no way guar                                                                              | antees the issuance of other permi | ts. The permit holder is respon      | nsible for checking | with appropriate governing bodies in   | meeting their requirements. This  |
| site is subject to revocation if the site plan, plat, or the intended use<br>the Laws and Rules for Sewage Treatment and Disposal and to conditi | changes. The Improvement Permit    | shall not be affected by a cha       | ange in ownership   | of the site. This permit is subject to | compliance with the provisions of |
|                                                                                                                                                  | inis or this permit.               |                                      |                     |                                        |                                   |
|                                                                                                                                                  | Construct                          | ion Authorizat                       | ion                 |                                        |                                   |
|                                                                                                                                                  | (Required                          | for Building Permit)                 |                     |                                        |                                   |
| The construction and installation requirements of Rules .1950, .1952, with the attached system layout.                                           | 1954, .1955, .1956, .1957, .1958.  | and .1959 are incorporated b         | y references into   | this permit and shall be met. Systems  | shall be installed in accordance  |
| ISSUED TO: MSP Construct                                                                                                                         |                                    | PROPERTY LOCATION:                   | NC                  |                                        |                                   |
| _                                                                                                                                                |                                    | SUBDIVISION 1100                     |                     |                                        | LOT #_\33                         |
| Facility Type: SFO (51251)                                                                                                                       |                                    |                                      | Repair              |                                        |                                   |
| Basement? 🗆 Yes 🖂 No Basement Fi                                                                                                                 | xtures? 🗆 Yes 🛛 🗙                  | No                                   | перан               |                                        |                                   |
| Type of Wastewater System** _ 25%                                                                                                                | Xtures? I Yes X<br>REDUCTION       | SYSTEM                               |                     | (Initial) Wastewater Flow:             | 360 GPD                           |
| (See note below, if applicable [])                                                                                                               |                                    |                                      |                     | (initial) mastemater riom.             | <u> </u>                          |
| 25% R                                                                                                                                            | EDUCTION                           | (Repair)                             |                     |                                        |                                   |
| Installation Requirements/Conditions                                                                                                             | Number of trenches                 |                                      |                     |                                        |                                   |
| Septic Tank Size <u>1000</u> gallons                                                                                                             | Exact length of each               | trench 90                            | feetTr              | ench Spacing:                          | Feet on Center                    |
| Pump Tank Size gallons                                                                                                                           | Trenches shall be insta            |                                      |                     | i i p                                  | nches                             |
|                                                                                                                                                  | Maximum Trench Dept                |                                      |                     | (Maximum soil cover shall n            |                                   |
|                                                                                                                                                  | (Trench bottoms shall              |                                      |                     | 36" above the trench bott              |                                   |