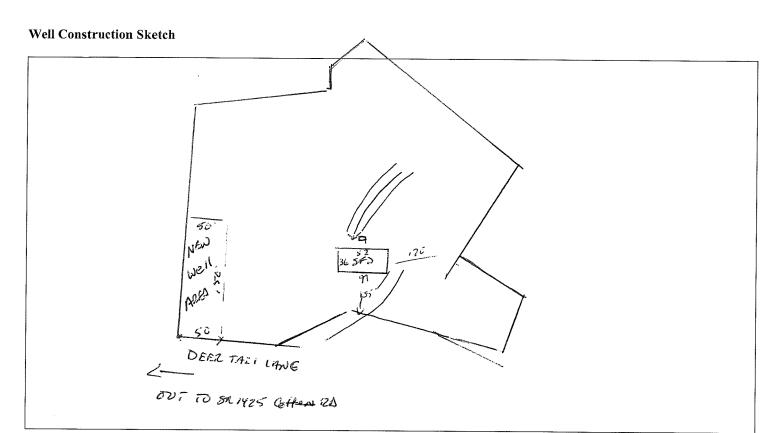

## HARNETT DEPARTMENT OF PUBLIC HEALTH PERMIT TO CONSTRUCT A DRINKING WATER SUPPLY WELL

| PIN #: <u>0643-47-1169</u>                                                                       | Parcel #: 08 0643 0010 01                                                                                           | Application #: <u>13-5-30756</u>                                          | Subdivision:                                                                                                                                               | Lot #: <u>2A</u>     |
|--------------------------------------------------------------------------------------------------|---------------------------------------------------------------------------------------------------------------------|---------------------------------------------------------------------------|------------------------------------------------------------------------------------------------------------------------------------------------------------|----------------------|
| Applicant Name: Bill Standards: Deer Tail Lane                                                   |                                                                                                                     |                                                                           |                                                                                                                                                            |                      |
| Type of Facility Served                                                                          | by Well: <u>SFD</u>                                                                                                 |                                                                           |                                                                                                                                                            |                      |
| Sewage System: 25% Re                                                                            | eduction                                                                                                            |                                                                           |                                                                                                                                                            |                      |
| Permit Conditions:                                                                               | _                                                                                                                   |                                                                           |                                                                                                                                                            |                      |
| <ul><li>The permitted drin</li><li>ANY ALTERAT subject this Permi</li></ul>                      | pply well construction must meet 1 nking water supply well shall be located at the site (including the revocation). | cated in accordance with the SITE I ag location of structures and appurte | nance) or modification in                                                                                                                                  | use of the well, may |
|                                                                                                  |                                                                                                                     | Date 3-15-13                                                              |                                                                                                                                                            |                      |
| Grouting Inspection W.  Grouting self-certified                                                  | itnessed_<br>ed by driller GW-1 provided                                                                            | <b>Date</b><br>d?                                                         | _                                                                                                                                                          |                      |
| See attachment for const                                                                         | ruction sketch                                                                                                      |                                                                           |                                                                                                                                                            |                      |
|                                                                                                  | WELL CERTIFICATE OF COMPLETION                                                                                      |                                                                           |                                                                                                                                                            |                      |
| Date: Applic                                                                                     | ation #: Well Contracto                                                                                             | or:                                                                       |                                                                                                                                                            |                      |
| Applicant Name: Address: Directions to Site: Use of Well: Static Water Level: Disinfection: Type | Date Drilled: Total Top of Casing is                                                                                | Depth: Replacement Vin. above surface. Yield: s                           | Vell?                                                                                                                                                      |                      |
| Water Zone (depth)           From To           From To           From To                         | From To Mate: From To                                                                                               | rial: Thickness:                                                          | Grout         From 0 To         Material:       Meth         From       To         Material:       Meth         From       To         Material:       Meth | <br>nod:             |
| Inspector:                                                                                       | On Hold Date: Releas                                                                                                | se Date:                                                                  |                                                                                                                                                            |                      |
| Remarks:                                                                                         |                                                                                                                     |                                                                           |                                                                                                                                                            |                      |
| Well ID Tag:                                                                                     | bove finished grade) Access Pump ID Tag: Sampl  No Well Head prop                                                   | s Port: Vent Stack:<br>ing Tap: Backf<br>perly sealed:                    | low Preventer:                                                                                                                                             |                      |
|                                                                                                  |                                                                                                                     | D-4-                                                                      |                                                                                                                                                            |                      |
| Authorized State Agent                                                                           |                                                                                                                     | Date                                                                      |                                                                                                                                                            |                      |