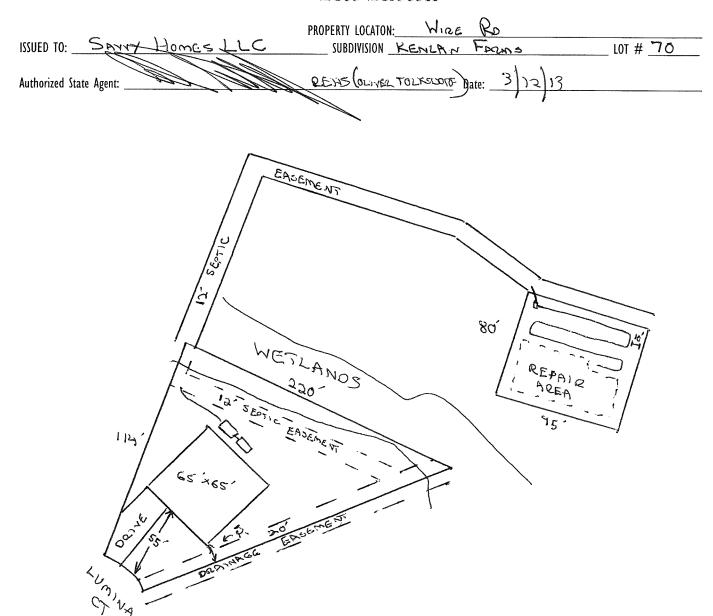

## Harnett County Department of Public Health

**Improvement Permit** 

27295

| A building permit cannot be issued with only an Improvement Permit  PROPERTY LOCATION: WAGE CO                                                                                                                       |                                                                                                 |                           |                                                         |                                                                                              |  |
|----------------------------------------------------------------------------------------------------------------------------------------------------------------------------------------------------------------------|-------------------------------------------------------------------------------------------------|---------------------------|---------------------------------------------------------|----------------------------------------------------------------------------------------------|--|
| ISSUED TO: SAVY HOMES LL                                                                                                                                                                                             | <u> </u>                                                                                        |                           | tarms                                                   | LOT # " D                                                                                    |  |
| NEW ₹ REPAIR ☐ EXPANSIO                                                                                                                                                                                              | N 🗆                                                                                             |                           | required prior to Construction Auth                     |                                                                                              |  |
| Type of Structure: SEO (65×C5)                                                                                                                                                                                       | / P = - (5-                                                                                     |                           |                                                         |                                                                                              |  |
| Proposed Wastewater System Type: Projected Daily Flow: GPD GPD                                                                                                                                                       | O KEDUCTION LASENEN                                                                             | *)                        |                                                         |                                                                                              |  |
| Number of bedrooms: L+ Number of Occu                                                                                                                                                                                | pants: <u>&amp;</u> max                                                                         |                           |                                                         |                                                                                              |  |
| Basement 🗆 Yes 🔀 No                                                                                                                                                                                                  |                                                                                                 |                           |                                                         |                                                                                              |  |
| Pump Required: ☐ Yes ☐ No ☐ May be requ                                                                                                                                                                              | ired based on final location and eleva                                                          | itions of facilities      |                                                         |                                                                                              |  |
| Type of Water Supply:  Community Public Permit conditions:                                                                                                                                                           | ☐ Well Distance from well                                                                       | 160 feet                  | Permit valid for:                                       | Five years  No expiration                                                                    |  |
| THE M                                                                                                                                                                                                                |                                                                                                 |                           |                                                         |                                                                                              |  |
| Authorized State Agent::                                                                                                                                                                                             | Date:                                                                                           | 3/12/13                   | CEE A                                                   | TTACHED CITE CVETCH                                                                          |  |
| The issuance of this permit by the Health Department in no way guara site is subject to revocation if the site plan, plat, or the intended use the Laws and Rules for Sewage Treatment and Disposal and to condition | ntees the issuance of other permits. The permit<br>changes. The Improvement Permit shall not be | holder is responsible for | checking with appropriate governing bodies              | TTACHED SITE SKETCH in meeting their requirements. This to compliance with the provisions of |  |
|                                                                                                                                                                                                                      | Construction Au                                                                                 | thorization               |                                                         |                                                                                              |  |
|                                                                                                                                                                                                                      | (Required for Buildi                                                                            |                           |                                                         |                                                                                              |  |
| The construction and installation requirements of Rules .1950, .1952, .1                                                                                                                                             |                                                                                                 |                           | nces into this permit and shall be met. Syste           | ms shall be installed in accordance                                                          |  |
| with the attached system layout.                                                                                                                                                                                     |                                                                                                 |                           |                                                         |                                                                                              |  |
| ISSUED TO: SAVY HOMES LLC Facility Type: SFO (65'x6C')                                                                                                                                                               | PROPERTY                                                                                        | LOCATION:                 | line RD                                                 |                                                                                              |  |
|                                                                                                                                                                                                                      | SUBDIVISIO                                                                                      | IN KENZAN                 |                                                         | LOT # 70                                                                                     |  |
| Facility Type: SFO (65'>6C')                                                                                                                                                                                         | SUBDIVISIO                                                                                      | ion 🗆 Repa                | iir                                                     |                                                                                              |  |
| Basement?  Yes No Basement Fixtures?  Yes No No  Type of Wastewater System**  Pumo To 25% REDUCTION (Initial) Wastewater Flow: 480 GPD                                                                               |                                                                                                 |                           |                                                         |                                                                                              |  |
| Type of Wastewater System**                                                                                                                                                                                          | 15% REDUCTION LA                                                                                | wenent)                   | (Initial) Wastewater Flow                               | : <u>480</u> GPD                                                                             |  |
| (See note below if applicable   1)                                                                                                                                                                                   | ,                                                                                               |                           |                                                         |                                                                                              |  |
|                                                                                                                                                                                                                      |                                                                                                 | _(Repair)                 |                                                         |                                                                                              |  |
| Installation Requirements/Conditions Septic Tank Size 1 ⇔ ♡                                                                                                                                                          | Number of trenches                                                                              | 125.6                     | T . C . Q                                               |                                                                                              |  |
| Septic Tank Size 1000 gallons  Pump Tank Size 1000 gallons                                                                                                                                                           | Exact length of each trench Strenches shall be installed on co                                  |                           | Trench Spacing: 9                                       |                                                                                              |  |
| rump rank size gamons                                                                                                                                                                                                | Maximum Trench Depth of: 15                                                                     |                           |                                                         | inches                                                                                       |  |
|                                                                                                                                                                                                                      | (Trench bottoms shall be level to                                                               |                           | es (Maximum soil cover shall<br>36" above the trench bo |                                                                                              |  |
|                                                                                                                                                                                                                      | in all directions)                                                                              | , , , - 1 / -1            | Jo above the trench be                                  | iccom)                                                                                       |  |
| Pump Requirements:ft. TDH vs                                                                                                                                                                                         |                                                                                                 |                           |                                                         | inches below pipe                                                                            |  |
|                                                                                                                                                                                                                      |                                                                                                 |                           | Aggregate Depth:                                        |                                                                                              |  |
| Conditions: Supply Line ALREADY INS                                                                                                                                                                                  | TALLED FROM LOT                                                                                 | TO DRAIN                  | \ .                                                     | inches total                                                                                 |  |
| EAZEMENT.                                                                                                                                                                                                            |                                                                                                 |                           |                                                         |                                                                                              |  |
| NATER LINES (INCLUDING IRRIGATION) MUST E<br>NO UTILITIES ALLOWED IN INITIAL OR REPAIR D                                                                                                                             | E 10FT. FROM ANY PART OF SE<br>RAIN FIELD AREA.                                                 | PTIC SYSTEM OI            | R REPAIR AREA.                                          |                                                                                              |  |
| TABLE 1                                                                                                                                                                                                              |                                                                                                 | J 4 F - 4                 |                                                         |                                                                                              |  |
| **If applicable: I understand the system type specified                                                                                                                                                              | is unierent ironi the type specine                                                              | a on the application      | on. I accept the specifications of                      | this permit.                                                                                 |  |
| Owner/Legal Representative Signature:                                                                                                                                                                                |                                                                                                 |                           | Date:                                                   |                                                                                              |  |
| his Construction Authorization is subject to revocation if the site plan, procession Authorization is subject to compliance with the particular of                                                                   |                                                                                                 |                           |                                                         | •                                                                                            |  |
| construction to Abelega multiplance with the beautiful                                                                                                                                                               | unchans and names for sewage freatment and                                                      | nisbozai and to the cou   | unicions of this permit. SEL                            | ATTACHED SITE SKETCH                                                                         |  |
| Authorized State Agent:                                                                                                                                                                                              | REHS                                                                                            | D-4-                      | و احاد ،                                                |                                                                                              |  |
| numerized state Agent.                                                                                                                                                                                               | Construction Authoriz                                                                           |                           | : 3/12/13                                               |                                                                                              |  |
|                                                                                                                                                                                                                      | CONSCRUCTION AUTHORY                                                                            | zauon Expiration          | Date: 2/104/10                                          | ŀ                                                                                            |  |

## Harnett County Department of Public Health Site Sketch