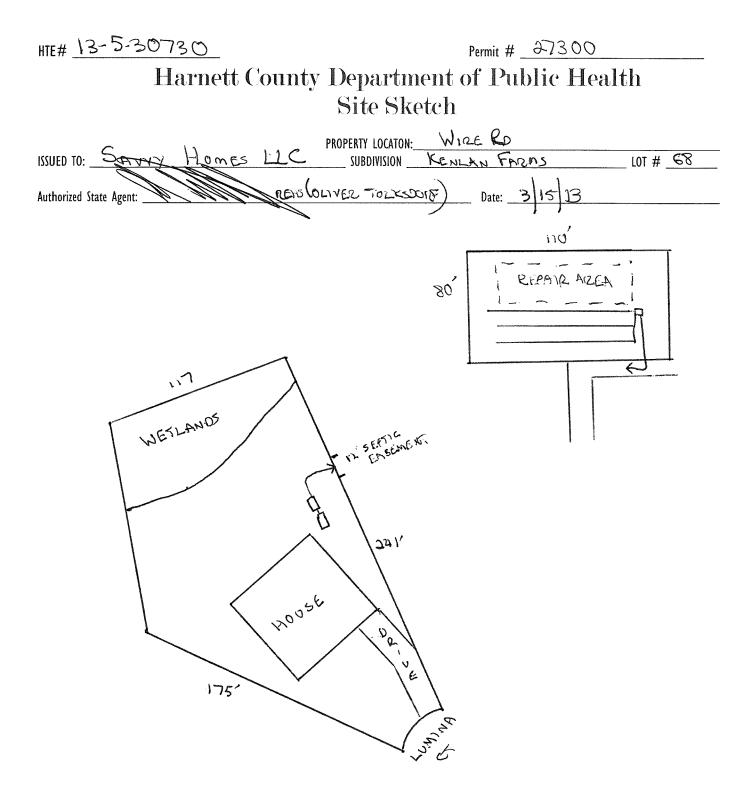

## Harnett County Department of Public Health

27300

| Improvement Permit                                                                                                                                                                                                                                                                                                                                                                                                                                                                                                                                                                                                                                                                                                                                                                                                                                                                                                                                                                                                                                                       |                                                            | 27300                             |  |  |  |
|--------------------------------------------------------------------------------------------------------------------------------------------------------------------------------------------------------------------------------------------------------------------------------------------------------------------------------------------------------------------------------------------------------------------------------------------------------------------------------------------------------------------------------------------------------------------------------------------------------------------------------------------------------------------------------------------------------------------------------------------------------------------------------------------------------------------------------------------------------------------------------------------------------------------------------------------------------------------------------------------------------------------------------------------------------------------------|------------------------------------------------------------|-----------------------------------|--|--|--|
| A building permit cannot be issued with only an Improvement Permit                                                                                                                                                                                                                                                                                                                                                                                                                                                                                                                                                                                                                                                                                                                                                                                                                                                                                                                                                                                                       |                                                            |                                   |  |  |  |
| PROPERTY LOCATION: W                                                                                                                                                                                                                                                                                                                                                                                                                                                                                                                                                                                                                                                                                                                                                                                                                                                                                                                                                                                                                                                     |                                                            |                                   |  |  |  |
| ISSUED TO: SAVY HOMES LLC SUBDIVISION KENZAN                                                                                                                                                                                                                                                                                                                                                                                                                                                                                                                                                                                                                                                                                                                                                                                                                                                                                                                                                                                                                             | FARMS                                                      | lot # <u>68</u>                   |  |  |  |
|                                                                                                                                                                                                                                                                                                                                                                                                                                                                                                                                                                                                                                                                                                                                                                                                                                                                                                                                                                                                                                                                          | ements required prior to Construction Authori              | zation Issuance:                  |  |  |  |
| Type of Structure: SFD                                                                                                                                                                                                                                                                                                                                                                                                                                                                                                                                                                                                                                                                                                                                                                                                                                                                                                                                                                                                                                                   |                                                            |                                   |  |  |  |
| Proposed Wastewater System Type: Pume To 25% REDUCTION                                                                                                                                                                                                                                                                                                                                                                                                                                                                                                                                                                                                                                                                                                                                                                                                                                                                                                                                                                                                                   |                                                            |                                   |  |  |  |
| Projected Daily Flow: <u>4780</u> GPD                                                                                                                                                                                                                                                                                                                                                                                                                                                                                                                                                                                                                                                                                                                                                                                                                                                                                                                                                                                                                                    |                                                            |                                   |  |  |  |
| Number of bedrooms: Number of Occupants: max                                                                                                                                                                                                                                                                                                                                                                                                                                                                                                                                                                                                                                                                                                                                                                                                                                                                                                                                                                                                                             |                                                            |                                   |  |  |  |
| Basement □Yes X No                                                                                                                                                                                                                                                                                                                                                                                                                                                                                                                                                                                                                                                                                                                                                                                                                                                                                                                                                                                                                                                       |                                                            |                                   |  |  |  |
| Pump Required: ElYes D No D May be required based on final location and elevations of facili                                                                                                                                                                                                                                                                                                                                                                                                                                                                                                                                                                                                                                                                                                                                                                                                                                                                                                                                                                             |                                                            |                                   |  |  |  |
| Type of Water Supply: $\Box$ Community $\bowtie$ Public $\Box$ Well Distance from well <u>100</u>                                                                                                                                                                                                                                                                                                                                                                                                                                                                                                                                                                                                                                                                                                                                                                                                                                                                                                                                                                        | feet Permit valid for:                                     | Five years                        |  |  |  |
| Permit con <del>ditions:</del>                                                                                                                                                                                                                                                                                                                                                                                                                                                                                                                                                                                                                                                                                                                                                                                                                                                                                                                                                                                                                                           |                                                            | No expiration                     |  |  |  |
|                                                                                                                                                                                                                                                                                                                                                                                                                                                                                                                                                                                                                                                                                                                                                                                                                                                                                                                                                                                                                                                                          |                                                            |                                   |  |  |  |
| Authorized State Agent:: REITS Date: 3151                                                                                                                                                                                                                                                                                                                                                                                                                                                                                                                                                                                                                                                                                                                                                                                                                                                                                                                                                                                                                                | Э SEE ATTA                                                 | CHED SITE SKETCH                  |  |  |  |
| Authorized State Agent:: Date: |                                                            |                                   |  |  |  |
| site is subject to revocation if the site plan, plat, or the intended use changes. The Improvement Permit shall not be affected by a cha                                                                                                                                                                                                                                                                                                                                                                                                                                                                                                                                                                                                                                                                                                                                                                                                                                                                                                                                 | ange in ownership of the site. This permit is subject to o | compliance with the provisions of |  |  |  |
| the Laws and Rules for Sewage Treatment and Disposal and to conditions of this permit                                                                                                                                                                                                                                                                                                                                                                                                                                                                                                                                                                                                                                                                                                                                                                                                                                                                                                                                                                                    |                                                            |                                   |  |  |  |
|                                                                                                                                                                                                                                                                                                                                                                                                                                                                                                                                                                                                                                                                                                                                                                                                                                                                                                                                                                                                                                                                          |                                                            |                                   |  |  |  |
| Construction Authorizat                                                                                                                                                                                                                                                                                                                                                                                                                                                                                                                                                                                                                                                                                                                                                                                                                                                                                                                                                                                                                                                  | ion                                                        |                                   |  |  |  |
| (Required for Building Permit)                                                                                                                                                                                                                                                                                                                                                                                                                                                                                                                                                                                                                                                                                                                                                                                                                                                                                                                                                                                                                                           |                                                            |                                   |  |  |  |
| The construction and installation requirements of Rules .1950, .1952, .1954, .1955, .1956, .1957, .1958. and .1959 are incorporated by references into this permit and shall be met. Systems shall be installed in accordance                                                                                                                                                                                                                                                                                                                                                                                                                                                                                                                                                                                                                                                                                                                                                                                                                                            |                                                            |                                   |  |  |  |
| with the attached system layout.                                                                                                                                                                                                                                                                                                                                                                                                                                                                                                                                                                                                                                                                                                                                                                                                                                                                                                                                                                                                                                         | , , , , ,                                                  |                                   |  |  |  |
| ISSUED TO: SAVY HOMES LLC PROPERTY LOCATION:                                                                                                                                                                                                                                                                                                                                                                                                                                                                                                                                                                                                                                                                                                                                                                                                                                                                                                                                                                                                                             | When Ro                                                    |                                   |  |  |  |
|                                                                                                                                                                                                                                                                                                                                                                                                                                                                                                                                                                                                                                                                                                                                                                                                                                                                                                                                                                                                                                                                          |                                                            | LOT # 68                          |  |  |  |
| SUBDIVISION KEN                                                                                                                                                                                                                                                                                                                                                                                                                                                                                                                                                                                                                                                                                                                                                                                                                                                                                                                                                                                                                                                          |                                                            | LUI # <u>68</u>                   |  |  |  |
| Facility Type: SFD X New C Expansion                                                                                                                                                                                                                                                                                                                                                                                                                                                                                                                                                                                                                                                                                                                                                                                                                                                                                                                                                                                                                                     | Repair                                                     |                                   |  |  |  |
| Basement? 🗆 Yes 🖾 No Basement Fixtures? 🛄 Yes 🛣 No                                                                                                                                                                                                                                                                                                                                                                                                                                                                                                                                                                                                                                                                                                                                                                                                                                                                                                                                                                                                                       |                                                            |                                   |  |  |  |
| Type of Wastewater System** PUME TO 25% REDUCTION                                                                                                                                                                                                                                                                                                                                                                                                                                                                                                                                                                                                                                                                                                                                                                                                                                                                                                                                                                                                                        | (Initial) Wastewater Flow: _                               | <u>ARO</u> GPD                    |  |  |  |
| (See note below, if applicable 🗆)                                                                                                                                                                                                                                                                                                                                                                                                                                                                                                                                                                                                                                                                                                                                                                                                                                                                                                                                                                                                                                        |                                                            |                                   |  |  |  |
| Pumetty 25% REDUCTION (Repair)                                                                                                                                                                                                                                                                                                                                                                                                                                                                                                                                                                                                                                                                                                                                                                                                                                                                                                                                                                                                                                           |                                                            |                                   |  |  |  |
| Installation Requirements/Conditions Number of trenches 3                                                                                                                                                                                                                                                                                                                                                                                                                                                                                                                                                                                                                                                                                                                                                                                                                                                                                                                                                                                                                | C                                                          |                                   |  |  |  |
| Septic Tank Size <u>1000</u> gallons Exact length of each trench <u>70</u>                                                                                                                                                                                                                                                                                                                                                                                                                                                                                                                                                                                                                                                                                                                                                                                                                                                                                                                                                                                               |                                                            | Feet on Center                    |  |  |  |
| Pump Tank Size $1000$ gallons Trenches shall be installed on contour at a                                                                                                                                                                                                                                                                                                                                                                                                                                                                                                                                                                                                                                                                                                                                                                                                                                                                                                                                                                                                | Soil Cover: <u>6-72</u> i                                  | nches                             |  |  |  |
| Maximum Trench Depth of: <u>18–24</u>                                                                                                                                                                                                                                                                                                                                                                                                                                                                                                                                                                                                                                                                                                                                                                                                                                                                                                                                                                                                                                    | _ inches       (Maximum soil cover shall n                 | ot exceed                         |  |  |  |
| (Trench bottoms shall be level to +/-1/4"                                                                                                                                                                                                                                                                                                                                                                                                                                                                                                                                                                                                                                                                                                                                                                                                                                                                                                                                                                                                                                | 36" above the trench botto                                 | om)                               |  |  |  |
| in all directions)                                                                                                                                                                                                                                                                                                                                                                                                                                                                                                                                                                                                                                                                                                                                                                                                                                                                                                                                                                                                                                                       |                                                            | ,                                 |  |  |  |
| Pump Requirements:ft. TDH vs GPM                                                                                                                                                                                                                                                                                                                                                                                                                                                                                                                                                                                                                                                                                                                                                                                                                                                                                                                                                                                                                                         |                                                            | inches below pipe                 |  |  |  |
|                                                                                                                                                                                                                                                                                                                                                                                                                                                                                                                                                                                                                                                                                                                                                                                                                                                                                                                                                                                                                                                                          | Aggregate Depth:                                           |                                   |  |  |  |
| Conditions: SUPPLY LINE TO EASEMENT ALREADY INSTA                                                                                                                                                                                                                                                                                                                                                                                                                                                                                                                                                                                                                                                                                                                                                                                                                                                                                                                                                                                                                        | -                                                          | inches total                      |  |  |  |
|                                                                                                                                                                                                                                                                                                                                                                                                                                                                                                                                                                                                                                                                                                                                                                                                                                                                                                                                                                                                                                                                          |                                                            | menco cotur                       |  |  |  |

## WATER LINES (INCLUDING IRRIGATION) MUST BE 10FT. FROM ANY PART OF SEPTIC SYSTEM OR REPAIR AREA. NO UTILITIES ALLOWED IN INITIAL OR REPAIR DRAIN FIELD AREA.

\*\*If applicable: I understand the system type specified is different from the type specified on the application. I accept the specifications of this permit. Owner/Legal Representative Signature: \_ Date: This Construction Authorization is subject to revocation if the site plan, plat, or the intended use changes. The Construction Authorization shall not be transferred when there is a change in ownership of the site. This T......... SEE ATTACHED SITE SKETCH al Bulan for C له مد اد. diation of all Cor