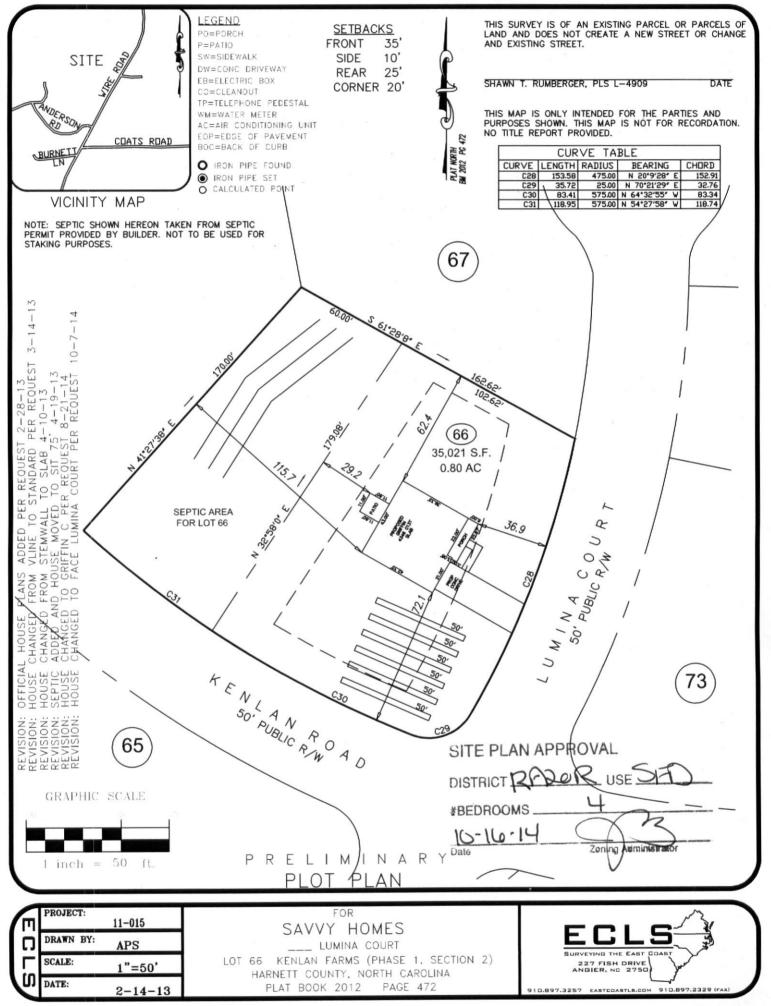

| Initial Application Date: 2-210-13 SCANNED                                                                                                                               | 1250307780                                                                             |  |  |
|--------------------------------------------------------------------------------------------------------------------------------------------------------------------------|----------------------------------------------------------------------------------------|--|--|
| 10-14 - 1 COUNTY OF HARNETT RESIDENTIAL LAND USE AF                                                                                                                      | Application #CU#<br>CU#<br>PPLICATION<br>2 Fax: (910) 893-2793 www.harnett.org/permits |  |  |
| **A RECORDED SURVEY MAP, RECORDED DEED (OR OFFER TO PURCHASE) & SITE PLAN ARE REQUI                                                                                      | RED WHEN SUBMITTING A LAND USE APPLICATION**                                           |  |  |
| LANDOWNER: ABJ Investments, LLC DBA Ken Um Bewertopment<br>Mailing Address: P.O. Box                                                                                     | 64553                                                                                  |  |  |
| City: Fayetteville State: NC Zip: 28306 Contact No: 910-485-5790                                                                                                         |                                                                                        |  |  |
| APPLICANT*: Savvy Homes, LLC Mailing Address: 625 Creedmoor Rd., Suite 100                                                                                               |                                                                                        |  |  |
| Applicant:                                                                                                                                                               | Email: Qzotto@SAVVyhomes.com                                                           |  |  |
| *Please fill out applicant information if different than landowner                                                                                                       |                                                                                        |  |  |
| CONTACT NAME APPLYING IN OFFICE:                                                                                                                                         | Phone #                                                                                |  |  |
| PROPERTY LOCATION: Subdivision: Kenlan Farms                                                                                                                             | Lot #: 66 Lot Size: 35, 02)                                                            |  |  |
| State Road #_ 23 State Road Name: <u>Lumina</u> Cf.                                                                                                                      | Map Book & Page: 2379 / 637                                                            |  |  |
| Parcel: 12 0555 0216 70 PIN: 0555-43-4588.00                                                                                                                             |                                                                                        |  |  |
| Zoning: RA-20R Flood Zone: No Watershed: No Deed Book & Page: 2379 / 437                                                                                                 | Power Company*:                                                                        |  |  |
| *New structures with Progress Energy as service provider need to supply premise number                                                                                   | from Progress Energy.                                                                  |  |  |
| PROPOSED USE:                                                                                                                                                            |                                                                                        |  |  |
| SFD: (Size (5 x (5) # Bedrooms: 4 # Baths: 3 Basement(w/wo bath): Garage:                                                                                                | eck: Crawl Space: Slab: ✓ Slab:                                                        |  |  |
| (Is the bonus room finished? () yes () no_w/ a closet? () yes (                                                                                                          | ) no (if yes add in with # bedrooms)                                                   |  |  |
| Mod: (Sizex ) # Bedrooms # Baths Basement (w/wo bath) Garage: Si                                                                                                         | te Built Deck: On Frame Off Frame                                                      |  |  |
| (Is the second floor finished? () yes () no Any other site built addition                                                                                                | ons? () yes () no                                                                      |  |  |
| Manufactured Home:SWDWTW (Sizex) # Bedrooms: Garage:                                                                                                                     | _(site built?) Deck:(site built?)                                                      |  |  |
| Duplex: (Sizex) No. Buildings: No. Bedrooms Per Unit:                                                                                                                    |                                                                                        |  |  |
| Home Occupation: # Rooms: Use: Hours of Operation:                                                                                                                       | #Employees:                                                                            |  |  |
| Addition/Accessory/Other: (Sizex) Use:                                                                                                                                   | Closets in addition? () yes () no                                                      |  |  |
|                                                                                                                                                                          |                                                                                        |  |  |
| Vater Supply: County Existing Well New Well (# of dwellings using well )<br>ewage Supply: New Septic Tank (Complete Checklist) Existing Septic Tank (Complete Checklist) |                                                                                        |  |  |
| ewage Suppry: New Septic Tank (Complete Checkist) Existing Septic Tank (Complete Checkist)                                                                               |                                                                                        |  |  |
| bes the property contain any easements whether underground or overhead () yes () no                                                                                      | y or made mode above: () yes (\) no                                                    |  |  |
| ructures (existing or proposed): Single family dwellings: proposed Manufactured Homes:                                                                                   | Other (specify):                                                                       |  |  |
| Deview                                                                                                                                                                   |                                                                                        |  |  |
| Actual 35' Actual 37 75 36.9                                                                                                                                             |                                                                                        |  |  |
| 25' <u>98.3.709</u> 115.7                                                                                                                                                |                                                                                        |  |  |
| sest Side $10'$ $349 - 50 - 2 - 62.4$                                                                                                                                    |                                                                                        |  |  |
| estreet/corner lot 25' 40.6'                                                                                                                                             |                                                                                        |  |  |
| irest Building N/A                                                                                                                                                       |                                                                                        |  |  |
| ame lot<br>Residential Land Use Application Page 1 of 2                                                                                                                  | 03/11                                                                                  |  |  |

## SPECIFIC DIRECTIONS TO THE PROPERTY FROM LILLINGTON: From Lillington take Hwy. 210 towards Fayetteville. Take left at McNeill

| Hobbs Road. Follow for about 4 1/2 miles to turn right at Wire Road. Kenlan Farms subdivision is located approximately 3 1/2 miles on |  |  |
|---------------------------------------------------------------------------------------------------------------------------------------|--|--|
| the right.                                                                                                                            |  |  |
|                                                                                                                                       |  |  |
|                                                                                                                                       |  |  |
|                                                                                                                                       |  |  |
|                                                                                                                                       |  |  |
|                                                                                                                                       |  |  |