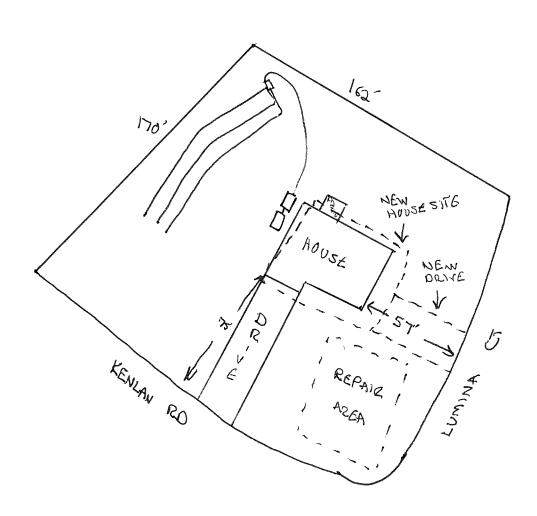

## Harnett County Department of Public Health Site Sketch

| PROPERTY LOCATON: WIRE RO                             |                |
|-------------------------------------------------------|----------------|
| ISSUED TO: SAWLY FLORIES LLC SUBDIVISION KENZAN FARMS | LOT # <u>6</u> |
|                                                       |                |
| Authorized State Agent: Date: 423 13                  |                |
| R61560 10/20/14                                       |                |
| Cans .                                                |                |
|                                                       |                |