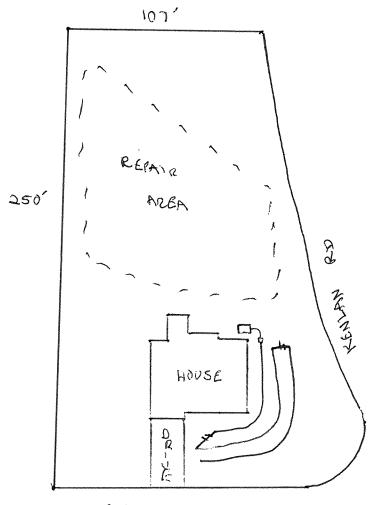

| PROPERTY                                                                                                                                          | LOCATION: WIRE RD                                                                     |                             |
|---------------------------------------------------------------------------------------------------------------------------------------------------|---------------------------------------------------------------------------------------|-----------------------------|
| ISSUED TO: <u>SAVY HOMES LLC</u> SUBDIVISIO                                                                                                       | N KENLAN FARMS                                                                        | LOT # 65                    |
| NEW REPAIR C EXPANSION                                                                                                                            | Site Improvements required prior to Construction Authorization                        |                             |
| Type of Structure: 50 (65×65)                                                                                                                     |                                                                                       |                             |
| Proposed Wastewater System Type: 25% REDUCTION SYSTEM                                                                                             |                                                                                       |                             |
| Projected Daily Flow: 480 GPD                                                                                                                     |                                                                                       |                             |
| Number of bedrooms: Number of Occupants: max                                                                                                      |                                                                                       |                             |
| Basement IVes No                                                                                                                                  |                                                                                       |                             |
| Pump Required: 🗆 Yes 📉 No 🔅 May be required based on final location and                                                                           |                                                                                       | - <b>1</b>                  |
| Type of Water Supply:  Community  Public  Well Distance from well Permit conditions:                                                              | · · · · · · · · · · · · · · · · · · ·                                                 | Five years                  |
|                                                                                                                                                   | L                                                                                     | $\Box$ No expiration        |
| 1111                                                                                                                                              |                                                                                       |                             |
| Authorized State Agent::                                                                                                                          | e: 4 23 13 SEE ATTACHED                                                               | ) SITE SKETCH               |
| The issuance of this permit by the Health Department in no way guarantees the issuance of super permits. The p                                    | permit holder is responsible for checking with appropriate governing bodies in meetin | or their requirements. This |
| site is subject to revocation if the site plan, plat, or the intended use changes. The Improvement Permit shall no                                | t be affected by a change in ownership of the site. This permit is subject to complia | ince with the provisions of |
| the Laws and Rules for Sewage Treatment and Disposal and to conditions of this permit.                                                            |                                                                                       |                             |
| Construction                                                                                                                                      | Authorization                                                                         | ······                      |
| <u>Construction</u>                                                                                                                               |                                                                                       |                             |
| (Required for B                                                                                                                                   |                                                                                       |                             |
| The construction and installation requirements of Rules .1950, .1952, .1954, .1955, .1956, .1957, .1958. and .19 with the attached system layout. | 59 are incorporated by references into this permit and shall be met. Systems shall b  | e installed in accordance   |
|                                                                                                                                                   |                                                                                       |                             |
| ISSUED TO: SAVRY HOMES LLC PROPI                                                                                                                  | ERTY LOCATION: WIDE RD<br>VISION KENZAN FARMS                                         |                             |
| SUBDI                                                                                                                                             | VISION KENZAN FARMS                                                                   | _ LOT # <u>65</u>           |
| Facility Type: $\underline{SFO}(\underline{65\times65})$ New $\Box$ Ex                                                                            | pansion 🔲 Repair                                                                      |                             |
| Basement? 🗆 Yes 🕱 No 🛛 Basement Fixtures? 🗆 Yes 🛛 🗙 No 🔍                                                                                          | 1755EM (Initial) Wastewater Flow: 48                                                  |                             |
| Type of Wastewater System** 25% REDUCTION                                                                                                         | 755EM (Initial) Wastewater Flow: 48                                                   | C GPD                       |
| IJEE HULE DEIUW. II AUDILADIE I                                                                                                                   |                                                                                       |                             |
| PUMETO 25% REDUCTION                                                                                                                              | (Repair)                                                                              |                             |
| Installation Requirements/Conditions Number of trenches                                                                                           |                                                                                       |                             |
| Septic Tank Size 1000 gallons Exact length of each trench                                                                                         | $\underline{240}$ feet Trench Spacing: $\underline{9}$ Feet                           | on Center                   |
| Pump Tank Size gallons Trenches shall be installed o                                                                                              | n contour at a Soil Cover: <u>24-26</u> inches                                        |                             |
| Maximum Trench Depth of:                                                                                                                          |                                                                                       |                             |
| (Trench bottoms shall be lev                                                                                                                      | · · · · · · · · · · · · · · · · · · ·                                                 |                             |

## WATER LINES (INCLUDING IRRIGATION) MUST BE 10FT. FROM ANY PART OF SEPTIC SYSTEM OR REPAIR AREA. NO UTILITIES ALLOWED IN INITIAL OR REPAIR DRAIN FIELD AREA.

| **If applicable: I understand the system type specified is different from the type specified on the application. I accept the specifications of this permit. |                                                                              |  |  |
|--------------------------------------------------------------------------------------------------------------------------------------------------------------|------------------------------------------------------------------------------|--|--|
| Owner/Legal Representative Signature:                                                                                                                        | Date:                                                                        |  |  |
| This Construction Authorization is subject to revocation if the site plan, plat, or the intended use changes. The Construction Authorization sha             | all not be transferred when there is a change in ownership of the site. This |  |  |
| Construction Authorization is subject to compliance with the previsions of the Laws and Rules for Sewage Treatment and Disposal and to the                   | conditions of this permit. SEE ATTACHED SITE SKETCH                          |  |  |
| Authorized State Agent: D                                                                                                                                    | ate: 4]23)13                                                                 |  |  |
| Construction Authorization Expirati                                                                                                                          | ion Date: 4 23 19                                                            |  |  |
|                                                                                                                                                              | f f                                                                          |  |  |