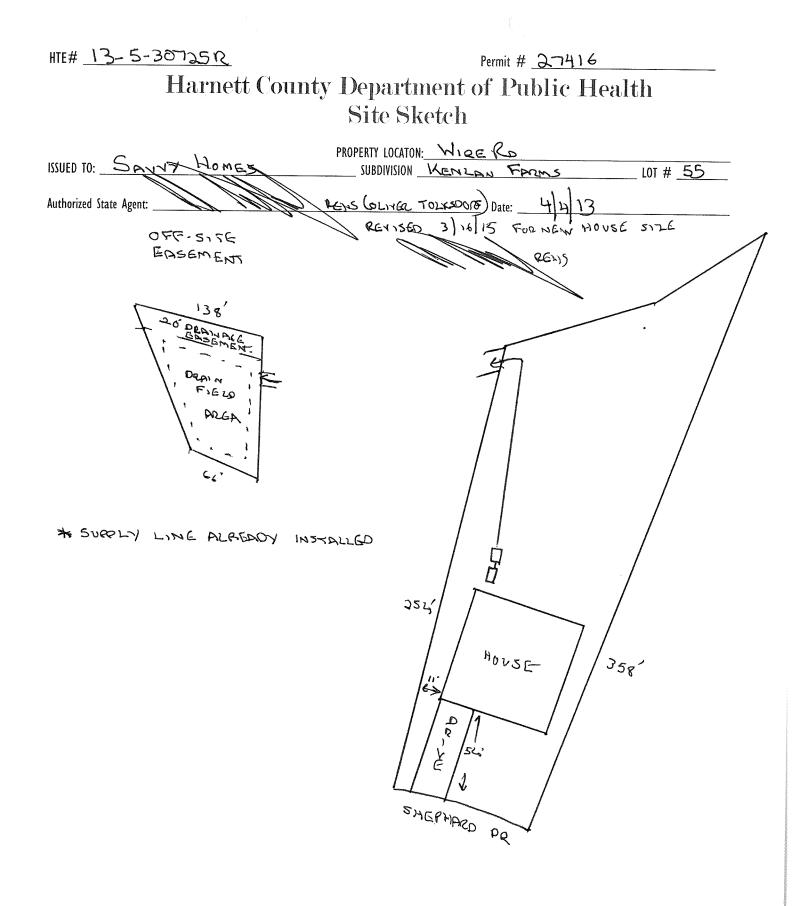

| HTE# 13-5-30725 R Har                                                                                                                                                                                                                                                   | ett County Departr                                                                             | nent of Publi                                                                        | ic nealth                                                       |                                                                                                                |
|-------------------------------------------------------------------------------------------------------------------------------------------------------------------------------------------------------------------------------------------------------------------------|------------------------------------------------------------------------------------------------|--------------------------------------------------------------------------------------|-----------------------------------------------------------------|----------------------------------------------------------------------------------------------------------------|
| Improvement Permit                                                                                                                                                                                                                                                      |                                                                                                |                                                                                      |                                                                 | 27416                                                                                                          |
|                                                                                                                                                                                                                                                                         | building permit cannot be issued wi                                                            |                                                                                      |                                                                 |                                                                                                                |
| ISSUED TO: SAMY HOMES                                                                                                                                                                                                                                                   |                                                                                                | KENLAN FA                                                                            |                                                                 | LOT # 55                                                                                                       |
|                                                                                                                                                                                                                                                                         | (unixing)                                                                                      | Site Improvements requ                                                               | ired prior to Construction Autho                                |                                                                                                                |
| Type of Structure: SEC (SAC)<br>Proposed Wastewater System Type: Ume To 2                                                                                                                                                                                               |                                                                                                |                                                                                      |                                                                 |                                                                                                                |
| Projected Daily Flow: 480 GPD                                                                                                                                                                                                                                           |                                                                                                |                                                                                      |                                                                 |                                                                                                                |
| Number of bedrooms: Number of Occu                                                                                                                                                                                                                                      | pants: 🔏max                                                                                    |                                                                                      |                                                                 |                                                                                                                |
| Basement Yes No                                                                                                                                                                                                                                                         |                                                                                                |                                                                                      |                                                                 |                                                                                                                |
| Pump Required: Also I No I May be requ<br>Type of Water Supply: Community Algorithm Public<br>Permit conditions:                                                                                                                                                        | ired based on final location and elev $\Box$ Well Distance from well $\underline{\lambda}$     | ations of facilities                                                                 | Permit valid for:                                               | Five years                                                                                                     |
| left and                                                                                                                                                                                                                                                                |                                                                                                |                                                                                      |                                                                 |                                                                                                                |
| Andrewined Cases Arrange                                                                                                                                                                                                                                                | REHS Date:                                                                                     | mining                                                                               |                                                                 |                                                                                                                |
| Authorized State Agent::<br>The issuance of this permit by the Health Department in no way guara<br>site is subject to revocation if the site plan, plat, or the interded use<br>the Laws and Rules for Sewage Treatment and Disposal and to condition<br>REFSED 316 (5 | ntees the issuance of other permits. The permi<br>changes. The Improvement Permit shall not be | it holder is respensible for check<br>affected by a change in owners<br>3) ) 6 [ 1 5 | king with appropriate governing bodies in                       | TACHED SITE SKETCH<br>n meeting their requirements. This<br>compliance with the provisions of                  |
|                                                                                                                                                                                                                                                                         | Construction Au                                                                                | thorization                                                                          |                                                                 |                                                                                                                |
|                                                                                                                                                                                                                                                                         | (Required for Build                                                                            | ling Permit)                                                                         |                                                                 |                                                                                                                |
| The construction and installation requirements of Rules .1950, .1952, .1 with the attached system layout.                                                                                                                                                               | 954, .1955, .1956, .1957, .1958. and .1959 a                                                   | re incorporated by references in                                                     | to this permit and shall be met. Systems                        | ; shall be installed in accordance                                                                             |
| ISSUED TO: <u>SAVNY HOMES</u>                                                                                                                                                                                                                                           |                                                                                                | I LOCATION: WICE<br>ON KENZAN                                                        |                                                                 | LOT # 55                                                                                                       |
| Basement? $\Box$ Yes $K$ No Basement Fix                                                                                                                                                                                                                                | New 🗀 Expan:<br>tures? 🔲 Yes 🛛 KNo                                                             | sion 🗆 Repair                                                                        |                                                                 |                                                                                                                |
| Type of Wastewater System** Pump o                                                                                                                                                                                                                                      | 25% REDUCTI                                                                                    | MDJERC 40                                                                            | (Initial) Wastewater Flow:                                      | <u>480</u> GPD                                                                                                 |
| (See note below, if applicable $\Box$ ) $Pump To$                                                                                                                                                                                                                       | 25% REDUCTION                                                                                  | _(Repair)                                                                            |                                                                 |                                                                                                                |
| instandon negarcinents, conditions                                                                                                                                                                                                                                      |                                                                                                |                                                                                      | ~                                                               |                                                                                                                |
| Septic Tank Size <u>VOGG</u> gallons<br>Pump Tank Size <u>1000</u> gallons                                                                                                                                                                                              | Exact length of each trench<br>Trenches shall be installed on co                               | ontour at a                                                                          | · · · ·                                                         | Feet on Center                                                                                                 |
|                                                                                                                                                                                                                                                                         | Maximum Trench Depth of: $1$<br>(Trench bottoms shall be level t                               |                                                                                      | (Maximum soil cover shall r<br>36" above the trench bott        |                                                                                                                |
|                                                                                                                                                                                                                                                                         | in all directions)                                                                             |                                                                                      |                                                                 | •                                                                                                              |
| Pump Requirements:ft. TDH vs                                                                                                                                                                                                                                            | _ GPM                                                                                          |                                                                                      |                                                                 | inches below pipe                                                                                              |
| Conditions: FINAL LAYOUR T<br>FIELD AREA LS CLEDRE                                                                                                                                                                                                                      | O BE DETERMI                                                                                   | NED AFTER                                                                            | Aggregate Depth:                                                | inches above pipe<br>inches total                                                                              |
| IELD AREA LE LEALE                                                                                                                                                                                                                                                      | <u>.</u>                                                                                       |                                                                                      |                                                                 |                                                                                                                |
| WATER LINES (INCLUDING IRRIGATION) MUST E<br>NO UTILITIES ALLOWED IN INITIAL OR REPAIR D                                                                                                                                                                                |                                                                                                | EPTIC SYSTEM OR RE                                                                   | PAIR AREA.                                                      |                                                                                                                |
| **If applicable: / understand the system type specified                                                                                                                                                                                                                 | is different from the type specific                                                            | ed on the application. I                                                             | ' accept the specifications of t                                | this permit.                                                                                                   |
| Owner/Legal Representative_Signature:                                                                                                                                                                                                                                   |                                                                                                |                                                                                      | Date:                                                           |                                                                                                                |
| This Construction Authorization is subject to revocation if the site plan, p<br>Construction Authorization is subject to compliance with the provisions of                                                                                                              | the Laws and Rules for Sewage Treatment and                                                    | tion Authorization shall not be<br>d Disposal and to the conditions                  | transferred when there is a change in ov<br>of this permit. SEE | wnership of the site. This ATTACHED SITE SKETCH                                                                |
|                                                                                                                                                                                                                                                                         | <u> </u>                                                                                       |                                                                                      | <u> </u>                                                        | ter anna a sua anna an |
| Authorized State Agent:                                                                                                                                                                                                                                                 | ALL REAR                                                                                       | Date:                                                                                | 44,3                                                            |                                                                                                                |
| RE-1560 3 16 15                                                                                                                                                                                                                                                         | Construction Authori                                                                           | ization Expiration Dat                                                               | e: 44428                                                        |                                                                                                                |