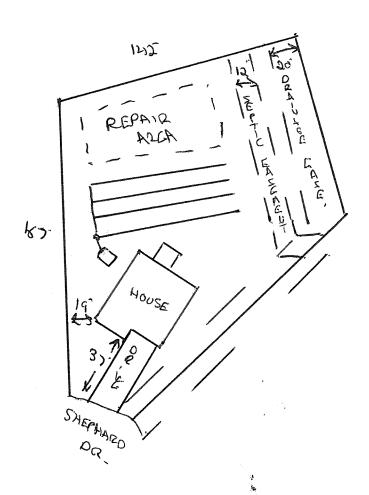

## Harnett County Department of Public Health Site Sketch

|                  |        | 1.    |            | PERTY LOCATON:  | SHERRI   | so Dorive     |          |
|------------------|--------|-------|------------|-----------------|----------|---------------|----------|
| ISSUED TO:       | DUNA   | Homes | INC.       | _ SUBDIVISION _ | KENLAN   | FERMS         | LOT # 52 |
|                  |        |       |            |                 | \        | 1 1           |          |
| Authorized State | Agent: |       | RE3/45 (01 | - NEW TOLK      | DO(OF) 1 | Date: 4/20/15 |          |
|                  |        |       |            |                 |          | 7 7           |          |