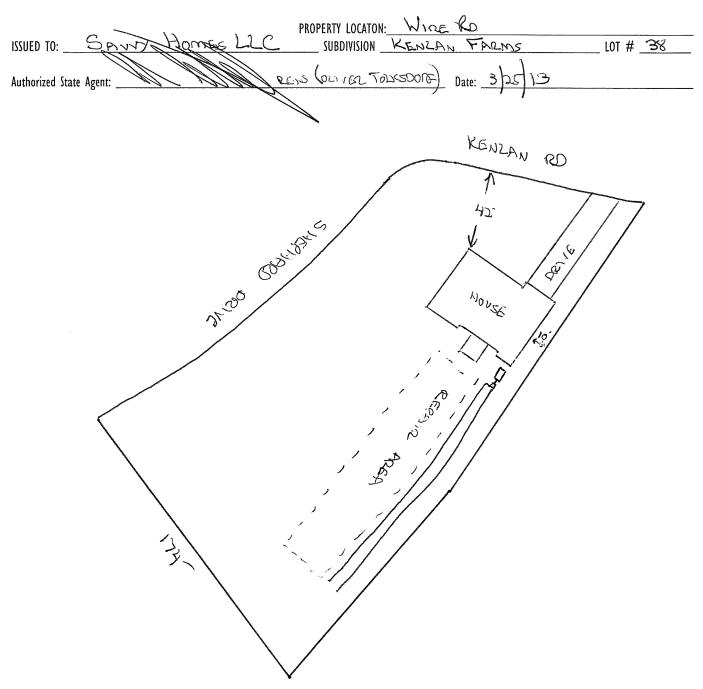

## Harnett County Department of Public Health

27408A

Improvement Permit

|                                          |                                                        |                          | A building permit can                        |                      | ATION: Wir.s              |                                                                      |                                                                                                          |
|------------------------------------------|--------------------------------------------------------|--------------------------|----------------------------------------------|----------------------|---------------------------|----------------------------------------------------------------------|----------------------------------------------------------------------------------------------------------|
| ISSUED TO:                               | SAVY                                                   | Homes                    | LLC                                          |                      | KENLAN                    |                                                                      | LOT # <u>358</u>                                                                                         |
| NEWX                                     | REPAIR _                                               | ] EXP                    | ANSION 🗆                                     | •                    |                           | ***                                                                  | iction Authorization Issuance:                                                                           |
| Type of Struct                           | ure: SFD (                                             | 65 <sup>-</sup> 765-     | <u>)                                    </u> | _                    |                           |                                                                      |                                                                                                          |
| Proposed Was                             | tewater System Type                                    | : 25% P                  | EDUCTION                                     |                      |                           |                                                                      |                                                                                                          |
| Projected Daily                          | y Flow: 485                                            | <u> </u>                 | 4-                                           |                      |                           |                                                                      |                                                                                                          |
| Number of be                             | drooms:                                                | Number of                | Occupants: S                                 | max                  |                           |                                                                      |                                                                                                          |
| Basement [                               |                                                        | <b>_</b>                 |                                              |                      |                           |                                                                      |                                                                                                          |
| Pump Required                            |                                                        |                          | required based on final                      |                      |                           | <b>D</b>                                                             | P. I.                                                                                                    |
|                                          |                                                        |                          | olic Well Dista                              |                      |                           | LEVEL TO                                                             | valid for: Kive years                                                                                    |
|                                          | ons: 5708 7                                            |                          | 001 17 01                                    | 5 1180AC             | - G120UND                 | LEVEL 10                                                             | No expiration                                                                                            |
| MADIC                                    | NI KOMP.                                               |                          |                                              |                      |                           |                                                                      |                                                                                                          |
| Authorized Sta                           | ta Agent                                               |                          | REY                                          | S Date:              | 3/25/13                   |                                                                      | SEE ATTACHED SITE SKETCH                                                                                 |
| The issuance of th<br>site is subject to | his permit by the Health<br>revocation if the site pla | n, plat, or the intende  | guarantees the issuance of ot                | er permits. The pern | nit holder is responsible | for checking with appropriate goven ownership of the site. This perm | erning bodies in meeting their requirements. This<br>ait is subject to compliance with the provisions of |
|                                          |                                                        |                          | Const                                        | ruction A            | uthorization              |                                                                      |                                                                                                          |
|                                          |                                                        |                          | <u>(R</u>                                    | equired for Buil     | ding Permit)              |                                                                      |                                                                                                          |
| The construction a with the attached     | •                                                      | ents of Rules .1950, .1  | 952, .1954, .1955, .1956, .195               | 7, .1958. and .1959  | are incorporated by refe  | rences into this permit and shall                                    | be met. Systems shall be installed in accordance                                                         |
| ISSUED TO-                               | SAVVY                                                  | Homes                    | LLC                                          | PROPERT              | Y LOCATION:               | WIRE RO                                                              |                                                                                                          |
|                                          |                                                        |                          |                                              | CHRDIVIC             | ION KENZ                  | AN FARMS                                                             | LOT # 38                                                                                                 |
| Facility Tyne:                           | 5F0(G                                                  | 5'265'                   | New                                          | □ Ехра               |                           |                                                                      |                                                                                                          |
| Basement? [                              |                                                        |                          |                                              |                      |                           | r***                                                                 |                                                                                                          |
|                                          | tewater System**                                       | 257                      | nt Fixtures? U Yes  BEDUCTIO                 | NI Sys               | TEM                       | (Initial) Waster                                                     | vater Flow: 470 GPD                                                                                      |
| • •                                      | low, if applicable [                                   | <u> </u>                 |                                              |                      |                           | (                                                                    |                                                                                                          |
| (see note bei                            | ion, ii applicable i                                   | _, J25%                  | REDUCTION                                    | N Sys56              | >⇔(YRenair)               |                                                                      |                                                                                                          |
| Installation R                           | equirements/Condi                                      | tions                    | , REDUCTION  Number of trer                  | iches 2              | ()                        |                                                                      |                                                                                                          |
|                                          | Size 1000                                              |                          | Exact length of                              |                      |                           | et Trench Spacing: _                                                 | Feet on Center                                                                                           |
| •                                        | size                                                   | •                        | Trenches shall                               |                      |                           | Soil Cover: 6                                                        | 10 inches                                                                                                |
| rump rame s                              | DIZE                                                   | gailoiis                 | Maximum Trend                                |                      | _                         |                                                                      | cover shall not exceed                                                                                   |
|                                          |                                                        |                          | (Trench bottom                               |                      |                           | •                                                                    | trench bottom)                                                                                           |
|                                          |                                                        |                          | •                                            |                      | 10 T/-1/4                 | 30 above the                                                         | trench bottom)                                                                                           |
|                                          |                                                        | ( TDU                    | in all directions                            | 5)                   |                           |                                                                      | to the Edwards                                                                                           |
| Pump Kequir                              | ements:                                                | tt. IDH VS               | GPM                                          |                      |                           | A Da-sh.                                                             | inches below pipe                                                                                        |
| Conditions:                              | STUB PLUM                                              | 18116                    | Jui Ar oa                                    | PROVE (              | GROUND L                  | Aggregate Depth:                                                     | inches below pipe inches above pipe                                                                      |
| KNOV                                     | o the Pu                                               | 142 ·                    |                                              | 1. DEDUCE MARK       |                           |                                                                      |                                                                                                          |
| WATER LINE                               | S (INCLUDING II                                        | RRIGATION) M             | UST BE 10FT. FROM<br>AIR DRAIN FIELD AR      | ANY PART OF          | SEPTIC SYSTEM             | OR REPAIR AREA.                                                      |                                                                                                          |
| **lf applicable                          | :_I understand the                                     | system type sp           | ecified is different from                    | the type speci       | ified on the applic       | ation. I accept the speci                                            | fications of this permit.                                                                                |
| Owner/Legal                              | Representative Sign                                    | ature:                   |                                              |                      |                           | Date:                                                                |                                                                                                          |
| This Construction i                      | Authorization is subject t                             | o revocation if the site | plan, plat, or the intended us               | e changes. The Const | ruction Authorization sha | ll not be transferred when there i                                   | is a change in ownership of the site. This                                                               |
| Construction Author                      | prization is subject to cor                            | npliance with the prov   | isions of the Laws and Rules fo              | r Sewage Treatment   | and Disposal and to the   | conditions of this permit.                                           | SEE ATTACHED SITE SKETCH                                                                                 |
| Authorized S                             | State Agent:                                           |                          | Mille                                        | REAS                 | D                         | ate: 3 DS B                                                          |                                                                                                          |
|                                          | · · · · · · · · · · · · · · · · · · ·                  |                          | Con                                          | struction Author     | orization Expirati        | on Date: 3 25                                                        | 18                                                                                                       |

## Harnett County Department of Public Health Site Sketch