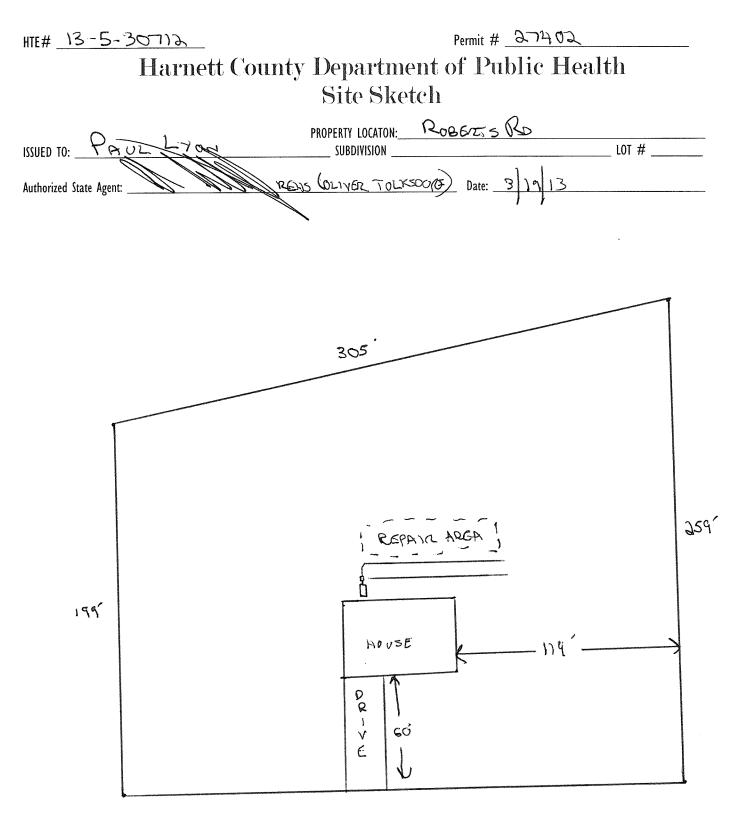

HTE#13-5-30712

## Harnett County Department of Public Health

27402

\_\_\_\_\_ inches total

Improvement Permit

|                                                                                                                                 | inprovement remm                           | •                                                       |                                     |
|---------------------------------------------------------------------------------------------------------------------------------|--------------------------------------------|---------------------------------------------------------|-------------------------------------|
| A building permit c                                                                                                             | cannot be issued with only an Im           |                                                         |                                     |
| $\bigcirc$                                                                                                                      | PROPERTY LOCATION:                         | COBERTS KP                                              |                                     |
| ISSUED TO: PAUL LYON                                                                                                            | SUBDIVISION                                |                                                         | LOT #                               |
| NEW X REPAIR C EXPANSION C                                                                                                      | Site Improv                                | ements required prior to Construction Author            | orization Issuance:                 |
| Type of Structure: 550(60'>40')                                                                                                 |                                            |                                                         |                                     |
| Proposed Wastewater System Type: 25% REDUCTION                                                                                  |                                            |                                                         |                                     |
| Projected Daily Flow: <u>360</u> GPD                                                                                            |                                            |                                                         |                                     |
| Number of bedrooms: Number of Occupants:                                                                                        | max                                        |                                                         |                                     |
| Basement IYes X No                                                                                                              |                                            |                                                         |                                     |
| Pump Required: Pres XNO D May be required based on fina                                                                         | al location and elevations of facili       | ties                                                    |                                     |
| Type of Water Supply: 🗆 Community 💢 Public 🗆 Well Dis                                                                           | stance from well <u>100</u>                | feet Permit valid for:                                  | Five years                          |
| Permit conditions:                                                                                                              |                                            |                                                         | No expiration                       |
|                                                                                                                                 |                                            |                                                         |                                     |
| Authorized State Agent:                                                                                                         | 5 Date: 3 19 1                             | 2                                                       |                                     |
| Authorized State Agent:                                                                                                         |                                            |                                                         | TACHED SITE SKETCH                  |
| site is subject to revocation if the site plan, plat, or the intended use changes. The Improvem                                 | tener permits. The permit holder is respon | ISIDIE for checking with appropriate governing bodies   | in meeting their requirements. This |
| the Laws and Rules for Sewage Treatment and Disposal and to conditions of this permit.                                          |                                            | ange in ownership of the site. This permit is subject t | o compliance with the provisions of |
|                                                                                                                                 |                                            |                                                         |                                     |
| Cons                                                                                                                            | truction Authorizat                        | ion                                                     |                                     |
|                                                                                                                                 |                                            |                                                         |                                     |
|                                                                                                                                 | Required for Building Permit)              |                                                         |                                     |
| The construction and installation requirements of Rules .1950, .1952, .1954, .1955, .1956, .19 with the attached system layout. | 757, .1958. and .1959 are incorporated b   | y references into this permit and shall be met. Systen  | ns shall be installed in accordance |
|                                                                                                                                 |                                            | <b>A</b>                                                |                                     |
| ISSUED TO: PAUZ LYON                                                                                                            | PROPERTY LOCATION:                         | ROBERTS RO                                              |                                     |
| $\sim$                                                                                                                          | SUBDIVISION                                |                                                         | LOT #                               |
| Facility Type: <u>SFO (60'x40')</u> X New                                                                                       |                                            | Repair                                                  |                                     |
| Basement? Ves Vo Basement Fixtures? Yes                                                                                         | No No                                      | перия                                                   |                                     |
| Type of Wastewater System** 25% REOVER                                                                                          | No SYSTEM                                  | (Initial) Wastewater Flow:                              | 360 GPD                             |
| (See note below, if applicable $\Box$ )                                                                                         |                                            | (initial) wastewater riow:                              |                                     |
| as 10 Reduct                                                                                                                    |                                            |                                                         |                                     |
|                                                                                                                                 |                                            |                                                         |                                     |
| Installation Requirements/Conditions Number of tre                                                                              |                                            | S                                                       |                                     |
|                                                                                                                                 | of each trench 75                          | _ feet Trench Spacing:                                  | _ Feet on Center                    |
| •                                                                                                                               | be installed on contour at a               | Soil Cover: 12-20                                       | inches                              |
| Maximum Tren                                                                                                                    | nch Depth of: <u>24-32</u>                 | inches (Maximum soil cover shall                        | not exceed                          |
| (Trench botton                                                                                                                  | ns shall be level to +/-1/4"               | 36" above the trench bo                                 | ttom)                               |
| in all direction                                                                                                                | ns)                                        |                                                         | ,                                   |
| Pump Requirements:ft. TDH vs GPM                                                                                                | ,                                          |                                                         | inches below pipe                   |
| · · · · · · · · · · · · · · · · · · ·                                                                                           |                                            | Aggregate Depth:                                        | inches above pipe                   |
| Conditions:                                                                                                                     |                                            |                                                         | inches total                        |