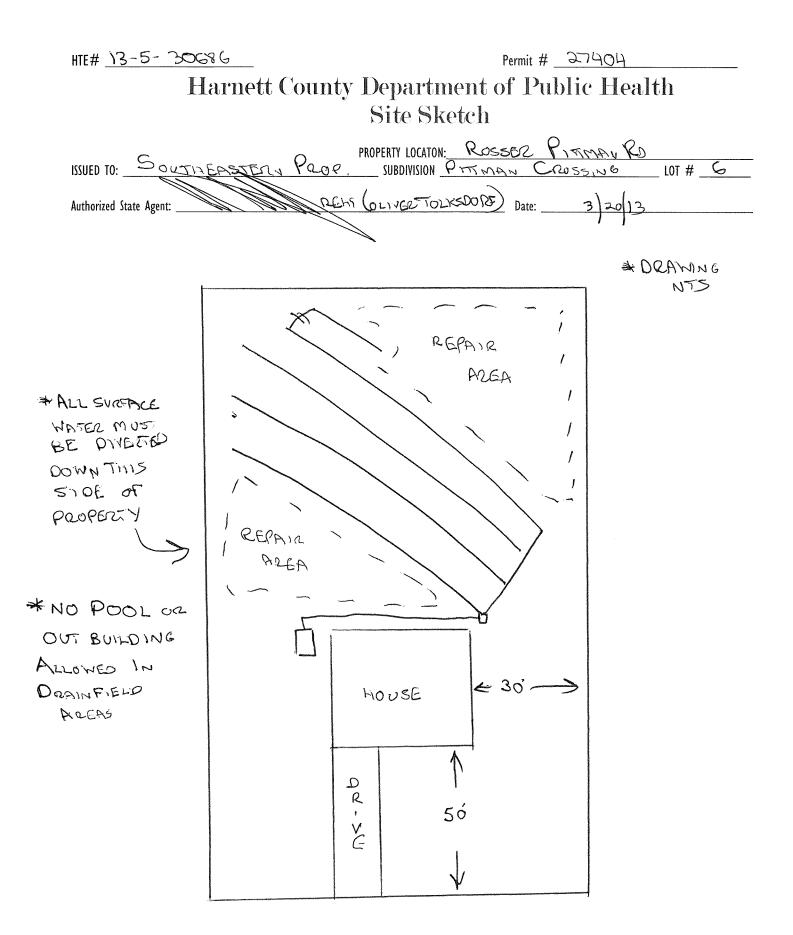

## Harnett County Department of Public Health

HTE# 13-530686

Improvement Permit

27404

| A                                                                                                                                                                                                                                                                                                    | building permit cannot be issued with only an Improvem<br>PROPERTY LOCATION:                                                                     |                                                       |                                    |  |
|------------------------------------------------------------------------------------------------------------------------------------------------------------------------------------------------------------------------------------------------------------------------------------------------------|--------------------------------------------------------------------------------------------------------------------------------------------------|-------------------------------------------------------|------------------------------------|--|
| KUED TO SOUTHERSEAN PROPERTY                                                                                                                                                                                                                                                                         | EST DEN CO SUBDIVISION PITTMAN                                                                                                                   | COSSING                                               | LOT # 6                            |  |
|                                                                                                                                                                                                                                                                                                      | $\frac{1}{10000000000000000000000000000000000$                                                                                                   | required prior to Construction Author                 |                                    |  |
| Tune of Churchurger AR (LL'XL) (')                                                                                                                                                                                                                                                                   |                                                                                                                                                  | required prior to construction Author                 | nzanon issuance.                   |  |
| Proposed Wastewater System Type:                                                                                                                                                                                                                                                                     | NOTION SYSTEM                                                                                                                                    |                                                       | ,,,                                |  |
| Projected Daily Flow:GPD                                                                                                                                                                                                                                                                             |                                                                                                                                                  |                                                       |                                    |  |
| Number of bedrooms: <u>L</u> Number of Occu                                                                                                                                                                                                                                                          | pants: <u> </u>                                                                                                                                  |                                                       | <u> </u>                           |  |
| Basement 🗆 Yes 🔀 No                                                                                                                                                                                                                                                                                  |                                                                                                                                                  |                                                       |                                    |  |
|                                                                                                                                                                                                                                                                                                      | ired based on final location and elevations of facilities                                                                                        |                                                       | ~ .                                |  |
| Type of Water Supply:  Community  Public                                                                                                                                                                                                                                                             |                                                                                                                                                  | Permit valid for:                                     | Five years                         |  |
| Permit conditions:                                                                                                                                                                                                                                                                                   |                                                                                                                                                  |                                                       | No expiration                      |  |
| fall and                                                                                                                                                                                                                                                                                             |                                                                                                                                                  |                                                       |                                    |  |
|                                                                                                                                                                                                                                                                                                      |                                                                                                                                                  |                                                       | <b>.</b>                           |  |
| Authorized State Agent::                                                                                                                                                                                                                                                                             | RE145 Date: 32013                                                                                                                                |                                                       | TACHED SITE SKETCH                 |  |
| The issuance of this permit by the Health Department in no way guara                                                                                                                                                                                                                                 | ntees the issuance of other permits. The permit holder is responsible fo<br>changes. The Improvement Permit shall not be affected by a change in |                                                       |                                    |  |
| the Laws and Rules for Sewage Treatment and Disposal and to conditio                                                                                                                                                                                                                                 | · · ·                                                                                                                                            | ownership of the site. This permit is subject to      | compliance with the provisions of  |  |
| ~ ·                                                                                                                                                                                                                                                                                                  | •                                                                                                                                                |                                                       |                                    |  |
| Construction Authorization                                                                                                                                                                                                                                                                           |                                                                                                                                                  |                                                       |                                    |  |
|                                                                                                                                                                                                                                                                                                      |                                                                                                                                                  |                                                       |                                    |  |
| (Required for Building Permit)<br>The construction and installation requirements of Rules .1950, .1952, .1954, .1955, .1956, .1958. and .1959 are incorporated by references into this permit and shall be met. Systems shall be installed in accordance                                             |                                                                                                                                                  |                                                       |                                    |  |
| The construction and installation requirements of Kules .1950, .1952, .1<br>with the attached system layout.                                                                                                                                                                                         | 954, 1955, 1956, 1957, 1958. and 1959 are incorporated by refere                                                                                 | ices into this permit and shall be met. System        | s shall be installed in accordance |  |
|                                                                                                                                                                                                                                                                                                      | 0                                                                                                                                                | 0 0                                                   | L_                                 |  |
| ISSUED TO: SOUTHERSTERN PROPERTY LOCATION: ROSSER PITTMAN RD<br>SUBDIVISION PITTMAN CROSSING LOT # G<br>Facility Type: SEO (46'×40') X New Expansion Repair<br>Basement? Yes X No Basement Fixtures? Yes X No<br>Type of Wastewater System** 25% REDUCTION SYSTEM (Initial) Wastewater Flow: 480 GPD |                                                                                                                                                  |                                                       |                                    |  |
|                                                                                                                                                                                                                                                                                                      | SUBDIVISION PITT                                                                                                                                 | AN GROSSING                                           | LOT # <u>6</u>                     |  |
| Facility Type: SEO (46 240)                                                                                                                                                                                                                                                                          | 🔀 New 🗆 Expansion 🗆 Rep                                                                                                                          | air                                                   |                                    |  |
| Basement? 🗆 Yes 🛛 🔁 No 🛛 Basement Fix                                                                                                                                                                                                                                                                | tures? 🗆 Yes 🖂 No                                                                                                                                |                                                       |                                    |  |
| Type of Wastewater System** 25%                                                                                                                                                                                                                                                                      | REDUCTION SYSTEM                                                                                                                                 | (Initial) Wastewater Flow:                            | 480 GPD                            |  |
| (See note below, if applicable [])                                                                                                                                                                                                                                                                   |                                                                                                                                                  |                                                       |                                    |  |
| 25% R                                                                                                                                                                                                                                                                                                | EDUCTION (Repair)                                                                                                                                |                                                       |                                    |  |
| Installation Requirements/Conditions                                                                                                                                                                                                                                                                 | Number of trenches 4                                                                                                                             | <u>^</u>                                              |                                    |  |
| Septic Tank Size <u>とののの</u> gallons                                                                                                                                                                                                                                                                 | Exact length of each trench $100$ fee                                                                                                            | t Trench Spacing: <u>ら</u><br>Soil Cover: <u>らっつみ</u> | _ Feet on Center                   |  |
| Pump Tank Size gallons                                                                                                                                                                                                                                                                               | Trenches shall be installed on contour at a                                                                                                      | Soil Cover: <u> らった</u>                               | inches                             |  |
|                                                                                                                                                                                                                                                                                                      | Maximum Trench Depth of: <u>18-27</u> inch                                                                                                       | es (Maximum soil cover shall                          | not exceed                         |  |
|                                                                                                                                                                                                                                                                                                      | (Trench bottoms shall be level to $+/-1/4$ "                                                                                                     | 36" above the trench bot                              | ttom)                              |  |
|                                                                                                                                                                                                                                                                                                      | in all directions)                                                                                                                               |                                                       | ,                                  |  |
| Pump Requirements:ft. TDH vs                                                                                                                                                                                                                                                                         | ,                                                                                                                                                |                                                       | inches below pipe                  |  |
|                                                                                                                                                                                                                                                                                                      |                                                                                                                                                  | Aggregate Depth:                                      |                                    |  |
| Conditions: SEE SITE SKETCH F                                                                                                                                                                                                                                                                        | FOR CONDITIONS                                                                                                                                   |                                                       | inches total                       |  |

## WATER LINES (INCLUDING IRRIGATION) MUST BE 10FT. FROM ANY PART OF SEPTIC SYSTEM OR REPAIR AREA. NO UTILITIES ALLOWED IN INITIAL OR REPAIR DRAIN FIELD AREA.

| **If applicable: I understand the system type specified is different from the type specified on the application. I accept the specifications of this permit. |                                               |  |  |
|--------------------------------------------------------------------------------------------------------------------------------------------------------------|-----------------------------------------------|--|--|
| Owner/Legal Representative Signature:                                                                                                                        | Date:                                         |  |  |
| This Construction Authorization is subject to revocation if the site plan, plat, or the intended use changes. The Construction Authorization shall not I     |                                               |  |  |
| Construction Authorization is sobject to compliance with the provisions of the Laws and Rules for Sewage Treatment and Disposal and to the conditi           | ions of this permit. SEE ATTACHED SITE SKETCH |  |  |
| Authorized State Agent: Date:<br>Construction Authorization Expiration D                                                                                     | 3)20)3<br>Date: 3/20 18                       |  |  |