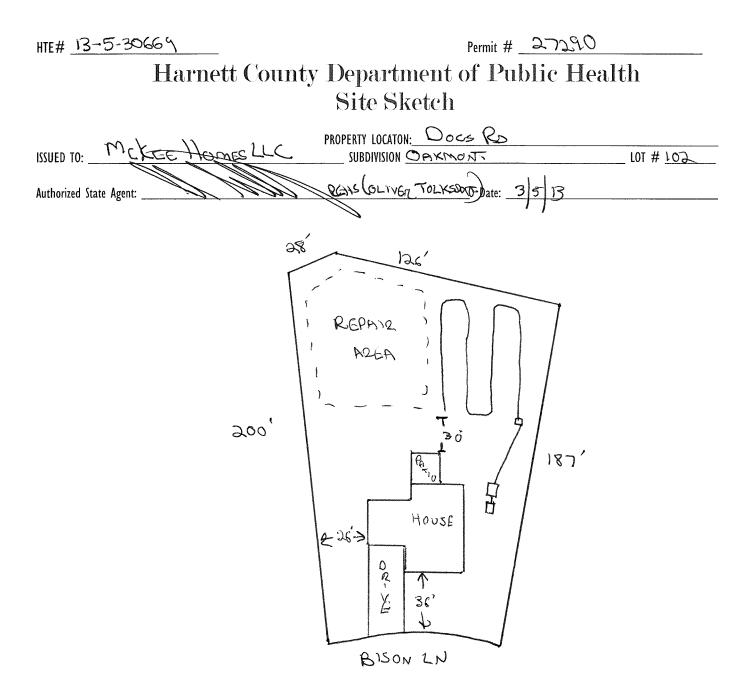

|                                                                                                                                                                                                      | PROPERTY LOCAT                                | 10N: Docs RD                                                           |                                                                               |                                                         |                      |
|------------------------------------------------------------------------------------------------------------------------------------------------------------------------------------------------------|-----------------------------------------------|------------------------------------------------------------------------|-------------------------------------------------------------------------------|---------------------------------------------------------|----------------------|
| ISSUED TO: MCKEE HOMES LLC                                                                                                                                                                           | SUBDIVISION                                   | OAKMONT                                                                |                                                                               | LOT # \C                                                | 02                   |
| NEW 🖾 REPAIR 🗖 EXPANSION 🗖                                                                                                                                                                           |                                               | Site Improvements required                                             | I prior to Construction Authori                                               | zation Issuance:                                        |                      |
| Type of Structure: <u>SEO (53 AGY)</u>                                                                                                                                                               |                                               |                                                                        |                                                                               |                                                         |                      |
| Proposed Wastewater System Type: PUMETO 25%, REDUCTION                                                                                                                                               | 2                                             |                                                                        |                                                                               |                                                         |                      |
| Projected Daily Flow: <u>480</u> GPD                                                                                                                                                                 |                                               |                                                                        |                                                                               |                                                         |                      |
|                                                                                                                                                                                                      | nax                                           |                                                                        |                                                                               |                                                         |                      |
| Basement Yes XNo                                                                                                                                                                                     |                                               | ••••••••••••••••••••••••••••••••••••••                                 |                                                                               |                                                         |                      |
| Pump Required: Xes 🗆 No 📃 May be required based on final loo                                                                                                                                         |                                               |                                                                        |                                                                               | <b>N</b> 1                                              |                      |
| Type of Water Supply: 🗆 Community 🖹 Public 🗆 Well Distance                                                                                                                                           | e from well                                   | LOO feet                                                               | Permit valid for:                                                             | Five years                                              |                      |
| Permit conditions:                                                                                                                                                                                   |                                               |                                                                        | ······                                                                        | 🗆 No expiration                                         | n                    |
|                                                                                                                                                                                                      |                                               |                                                                        | ······                                                                        |                                                         |                      |
|                                                                                                                                                                                                      | •                                             | 21.10                                                                  |                                                                               |                                                         |                      |
| Authorized State Agent:                                                                                                                                                                              | Date:                                         | 3/5/13                                                                 |                                                                               | ACHED SITE SKETCH                                       |                      |
| The issuance of this permit by the Health Department in no way guarantees the issuance of other site is subject to revocation if the site plan, plat, or the intended use changes. The Improvement P | permits. The permit<br>Permit shall not be al | noider is responsible for checking<br>ffected by a change in ownership | with appropriate governing bodies in of the site. This permit is subject to a | meeting their requirement<br>compliance with the provis | ts. This<br>sions of |
| the Laws and Rules for Sewage Treatment and Disposal and to conditions of this permit.                                                                                                               |                                               | / 0 · · · · ·                                                          | ······································                                        |                                                         |                      |
|                                                                                                                                                                                                      |                                               |                                                                        |                                                                               |                                                         |                      |
| Constru                                                                                                                                                                                              | iction Aut                                    | horization                                                             |                                                                               |                                                         |                      |
|                                                                                                                                                                                                      | ired for Buildir                              |                                                                        |                                                                               |                                                         |                      |
| The construction and installation requirements of Rules .1950, .1952, .1954, .1955, .1956, .1957, .                                                                                                  |                                               |                                                                        | his nermit and shall he met Systems                                           | shall be installed in accor                             | rdance               |
| with the attached system layout.                                                                                                                                                                     |                                               | interprinted by references into a                                      | nis permit and shan be met. Systems                                           | shan oc mstaned in accord                               | Gance                |
| ISSUED TO: Makee Homes LLC                                                                                                                                                                           |                                               | $\cap$                                                                 | Q.                                                                            |                                                         |                      |
| ISSUED TO: ITCHEE ITOINES LEC                                                                                                                                                                        |                                               | LOCATION: Docs                                                         | K_D                                                                           | 1.65                                                    |                      |
|                                                                                                                                                                                                      | SUBDIVISIO                                    | N OAKMONT                                                              |                                                                               | lot # <u>_^C</u>                                        | 2                    |
| Facility Type: <u>SFD(53759</u> ) KNew                                                                                                                                                               | 🔲 Expansi                                     | on 🗆 Repair                                                            |                                                                               |                                                         |                      |
| Basement? 🗆 Yes 🛛 No 🛛 Basement Fixtures? 🔲 Yes                                                                                                                                                      | ×N0                                           |                                                                        |                                                                               |                                                         |                      |
| Type of Wastewater System** Pump To 25% RED                                                                                                                                                          | VCTION                                        |                                                                        | (Initial) Wastewater Flow: _                                                  | <u>480</u> GI                                           | PD                   |