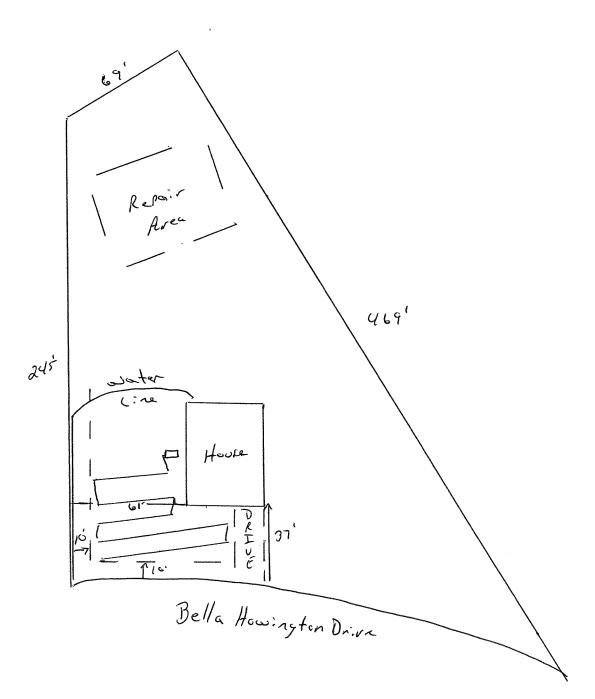

## Harnett County Department of Public Health Site Sketch

|                         |       |          | PROP | ERTY LOCATON | 1: C/d US | 421     |           |       |     |
|-------------------------|-------|----------|------|--------------|-----------|---------|-----------|-------|-----|
| ISSUED TO: _ J avvy     | Homes |          |      | SUBDIVISION  | Marie     | Bell    | Ridge     | LOT # | 104 |
| 1/                      | j .   |          |      |              |           |         | 1 /       | _     |     |
| Authorized State Agent: | rup / | Moisin / | REIS |              |           | Date: _ | 3/22/2013 |       |     |
| • /                     | ,     |          |      |              |           |         |           |       |     |