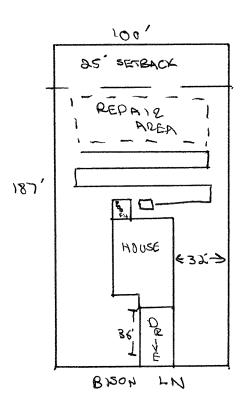

|                                                                                                                                                                                                                                                                                          | PROPERTY LOCAT                                  | FION: Docs R                                                                 | Q                                                                               |                                                                                  |
|------------------------------------------------------------------------------------------------------------------------------------------------------------------------------------------------------------------------------------------------------------------------------------------|-------------------------------------------------|------------------------------------------------------------------------------|---------------------------------------------------------------------------------|----------------------------------------------------------------------------------|
| ISSUED TO: MCKEE Homes                                                                                                                                                                                                                                                                   | SUBDIVISION                                     | OAKMONT                                                                      |                                                                                 | LOT # 143                                                                        |
| NEW 🔀 REPAIR 🗆 EXPANSION 🗆                                                                                                                                                                                                                                                               |                                                 | Site Improvements req                                                        | uired prior to Construction Au                                                  | thorization Issuance:                                                            |
| Type of Structure: SCO (36'×G)                                                                                                                                                                                                                                                           | _                                               |                                                                              |                                                                                 |                                                                                  |
| Proposed Wastewater System Type: 25% REDUCTION<br>Projected Daily Flow: 480 GPD                                                                                                                                                                                                          |                                                 |                                                                              |                                                                                 |                                                                                  |
| Projected Daily Flow: <u>480</u> GPD<br>Number of bedrooms: <u>4</u> Number of Occupants: <u>8</u>                                                                                                                                                                                       |                                                 |                                                                              |                                                                                 |                                                                                  |
| Basement $\Box$ Yes No                                                                                                                                                                                                                                                                   | _max                                            |                                                                              |                                                                                 |                                                                                  |
| Pump Required: 🗆 Yes 🖉 No 🔅 🗆 May be required based on final l                                                                                                                                                                                                                           | location and eleva                              | tions of facilities                                                          | · · · · · · · · · · · · · · · · · · ·                                           |                                                                                  |
|                                                                                                                                                                                                                                                                                          |                                                 | feet                                                                         | Permit valid for:                                                               | Five years                                                                       |
| Permit conditions:                                                                                                                                                                                                                                                                       |                                                 |                                                                              |                                                                                 | $\square$ No expiration                                                          |
|                                                                                                                                                                                                                                                                                          |                                                 |                                                                              |                                                                                 | ·····                                                                            |
|                                                                                                                                                                                                                                                                                          |                                                 |                                                                              |                                                                                 |                                                                                  |
| Authorized State Agent::                                                                                                                                                                                                                                                                 |                                                 | 2/19/3                                                                       |                                                                                 | ATTACHED SITE SKETCH                                                             |
| The issuance of this permit by the Health Department in no way guarantees the issuance of othe site is subject to revocation if the site plan, plat, or the intended use changes. The Improvement the Laws and Rules for Sewage Treatment and Disposal and to conditions of this permit. | er permits. The permit<br>Rermit shall not be a | holder <sup>a</sup> is responsible for cheo<br>iffected by a change in owner | king with appropriate governing bodi<br>ship of the site. This permit is subjec | es in meeting their requirements. This<br>t to compliance with the provisions of |
| Constr                                                                                                                                                                                                                                                                                   | ruction Au                                      | thorization                                                                  |                                                                                 |                                                                                  |
|                                                                                                                                                                                                                                                                                          | quired for Buildi                               |                                                                              |                                                                                 |                                                                                  |
| The construction and installation requirements of Rules .1950, .1952, .1954, .1955, .1956, .1957, with the attached system layout.                                                                                                                                                       | , .1958. and .1959 are                          | e incorporated by references i                                               | into this permit and shall be met. Sys                                          | tems shall be installed in accordance                                            |
|                                                                                                                                                                                                                                                                                          |                                                 | $\sim$                                                                       | 0                                                                               |                                                                                  |
| ISSUED TO: $\frac{MCKEE Hones}{SEO(34561)}$ Facility Type: $\frac{SEO(34561)}{Ves}$ Rew Basement? $\Box$ Yes $\frac{SEO(34561)}{Ves}$ Type of Wastewater System*** $\frac{25\%}{6}$ REDUCTION (See note below, if applicable $\Box$ )                                                    | PROPERTY                                        | LOCATION: <u>Vo</u>                                                          | cs Kg                                                                           |                                                                                  |
|                                                                                                                                                                                                                                                                                          | SUBDIVISIO                                      | IN OAKMON                                                                    | 5                                                                               | LOT # 1243                                                                       |
| Facility Type: STO (36×61) KNew                                                                                                                                                                                                                                                          | Expans                                          | ion 🗆 Repair                                                                 |                                                                                 |                                                                                  |
| Basement? 🗆 Yes 🕂 No 🛛 Basement Fixtures? 🗆 Yes                                                                                                                                                                                                                                          | No                                              |                                                                              |                                                                                 | \ <b></b>                                                                        |
| Type of Wastewater System** _ 25% REDUCTIO                                                                                                                                                                                                                                               | CYC NO                                          | Tem                                                                          | (Initial) Wastewater Flo                                                        | w: <u>480</u> GPD                                                                |
| (See note below, if applicable 🗆)                                                                                                                                                                                                                                                        |                                                 |                                                                              |                                                                                 |                                                                                  |
| Installation Requirements/Conditions                                                                                                                                                                                                                                                     | 00                                              | _(Repair)                                                                    |                                                                                 |                                                                                  |
| Installation Requirements/Conditions Number of trenc                                                                                                                                                                                                                                     | ches1                                           |                                                                              | 5                                                                               |                                                                                  |
| Septic Tank Size <u>1000</u> gallons Exact length of a                                                                                                                                                                                                                                   |                                                 |                                                                              | Trench Spacing:                                                                 | Feet on Center                                                                   |
| Pump Tank Size gallons Trenches shall be                                                                                                                                                                                                                                                 |                                                 |                                                                              | Soil Cover: <u>24-6</u>                                                         | inches                                                                           |
| Maximum Trench                                                                                                                                                                                                                                                                           | n Depth of: <u>3</u>                            | 5-18 inches                                                                  | (Maximum soil cover sha                                                         | all not exceed                                                                   |
| (Trench bottoms                                                                                                                                                                                                                                                                          | shall be level to                               | ) +/-1/4"                                                                    | 36" above the trench                                                            | bottom)                                                                          |
| in all directions)                                                                                                                                                                                                                                                                       |                                                 |                                                                              |                                                                                 |                                                                                  |
| Pump Requirements:ft. TDH vs GPM                                                                                                                                                                                                                                                         |                                                 |                                                                              |                                                                                 | inches below pipe                                                                |
| Conditions: Do Nos USE SSERDOWNS                                                                                                                                                                                                                                                         | ~ ~                                             |                                                                              | Aggregate Depth:                                                                | inches above pipe                                                                |
| Conditions: DO NOS USE STEPOONNS                                                                                                                                                                                                                                                         | - Run :                                         | Dystem H:                                                                    | <u>s 1</u>                                                                      | inches total                                                                     |
| CONTINUOUS LINE.                                                                                                                                                                                                                                                                         |                                                 |                                                                              |                                                                                 |                                                                                  |
| WATER LINES (INCLUDING IRRIGATION) MUST BE 10FT. FROM A                                                                                                                                                                                                                                  | NY PART OF SI                                   | PTIC SYSTEM OR R                                                             | FPAIR ARFA                                                                      |                                                                                  |
| NO UTILITIES ALLOWED IN INITIAL OR REPAIR DRAIN FIELD AREA                                                                                                                                                                                                                               |                                                 |                                                                              |                                                                                 |                                                                                  |
| **If applicable: I understand the system type specified is different from a                                                                                                                                                                                                              | the type specifie                               | d on the application.                                                        | I accept the specifications                                                     | of this permit.                                                                  |
| Owner/Legal Representative Signature:                                                                                                                                                                                                                                                    |                                                 |                                                                              | Date:                                                                           |                                                                                  |
| This Construction Authorization is subject to revocation if the site plan plat, or the intended use                                                                                                                                                                                      | -                                               |                                                                              | v                                                                               |                                                                                  |
| Construction Authorization is subject to compliance with the provisions of the laws and Rules for t                                                                                                                                                                                      | Sewage Ireatment and                            | Disposal and to the condition                                                | ns of this permit. 3                                                            | EE ATTACHED SITE SKETCH                                                          |
| IMMI AU                                                                                                                                                                                                                                                                                  | 0                                               | -                                                                            | 2).).                                                                           |                                                                                  |
| Authorized State Agent:                                                                                                                                                                                                                                                                  | REAS                                            | Date: _                                                                      |                                                                                 |                                                                                  |
| Const                                                                                                                                                                                                                                                                                    | ruction Authori                                 | zation Expiration Da                                                         | ate: <u>'2 19 18</u>                                                            | 1000-0-0-000 contractor                                                          |