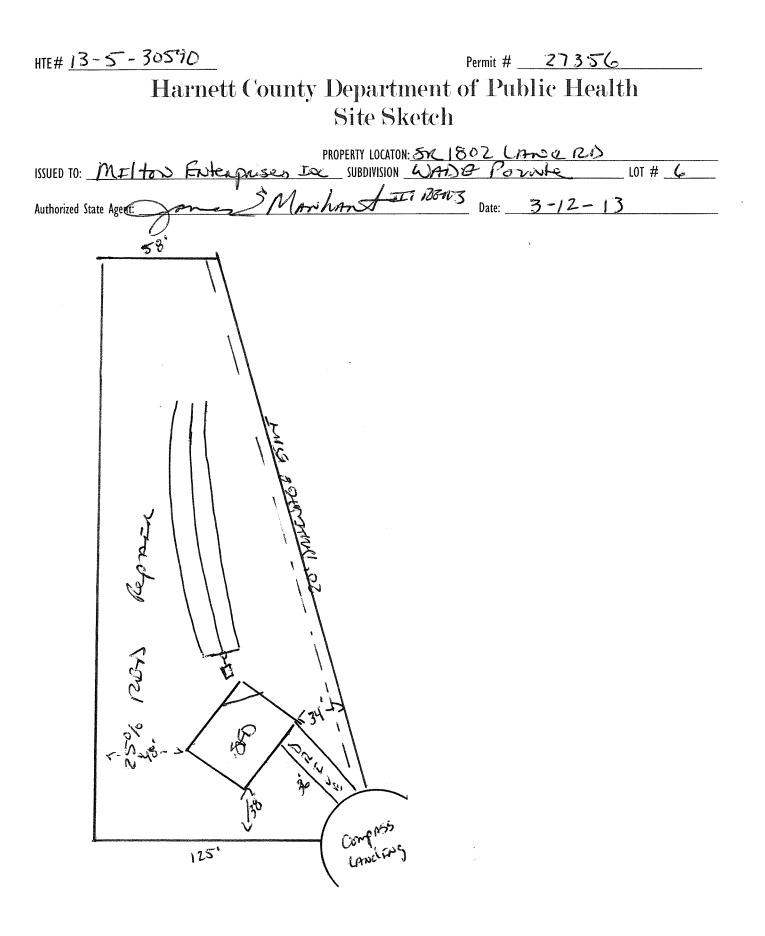

| HTE# 13-5-30590 Harnett County Department of Public H                                                                                                                                                                                                                                                                                                                                                              | ealth                                       |                                         |
|--------------------------------------------------------------------------------------------------------------------------------------------------------------------------------------------------------------------------------------------------------------------------------------------------------------------------------------------------------------------------------------------------------------------|---------------------------------------------|-----------------------------------------|
| Improvement Permit                                                                                                                                                                                                                                                                                                                                                                                                 |                                             | 27356                                   |
| A building permit cannot be issued with only an Improvement Permit                                                                                                                                                                                                                                                                                                                                                 |                                             |                                         |
| PROPERTY LOCATION 57 1807 10-                                                                                                                                                                                                                                                                                                                                                                                      | e rd                                        |                                         |
| ISSUED TO: MILTER EAR PRESES INC SUBDIVISION WADE POINTE<br>NEW REPAIR EXPANSION EXPANSION Site Improvements required pri                                                                                                                                                                                                                                                                                          |                                             | LOT # <u>6</u>                          |
| NEW Z REPAIR C EXPANSION Site Improvements required pri                                                                                                                                                                                                                                                                                                                                                            | or to construction Author                   | zation issuance:                        |
| Proposed Wastewater System Type: 2590 7053020202 System                                                                                                                                                                                                                                                                                                                                                            |                                             |                                         |
| Projected Daily Flow: GPD                                                                                                                                                                                                                                                                                                                                                                                          |                                             |                                         |
| Number of bedrooms: Number of Occupants: max<br>Basement                                                                                                                                                                                                                                                                                                                                                           |                                             |                                         |
| Pump Required: 🗆 Yes 🗆 No 🖾 May be required based on final location and elevations of facilities                                                                                                                                                                                                                                                                                                                   |                                             |                                         |
| Type of Water Supply:  Community  Public  Well Distance from well feet Permit conditions:                                                                                                                                                                                                                                                                                                                          | Permit valid for:                           | Five years                              |
|                                                                                                                                                                                                                                                                                                                                                                                                                    |                                             |                                         |
| Authorized State Agent: Jonnes & Manhant Date: 3-13-13                                                                                                                                                                                                                                                                                                                                                             | SEE ATT                                     | ACHED SITE SKETCH                       |
| The issuance of this permit by the Health Department in no way guarantees the issuance of other permits. The permit holder is responsible for checking with site is subject to revocation if the site plan, plat, or the intended use changes. The Improvement Permit shall not be affected by a change in ownership of the the Laws and Rules for Sewage Treatment and Disposal and to conditions of this permit. | appropriate governing bodies in             | meeting their requirements. This        |
| · · ·                                                                                                                                                                                                                                                                                                                                                                                                              |                                             |                                         |
| Construction Authorization                                                                                                                                                                                                                                                                                                                                                                                         |                                             |                                         |
| (Required for Building Permit)                                                                                                                                                                                                                                                                                                                                                                                     |                                             |                                         |
| The construction and installation requirements of Rules .1950, .1952, .1954, .1955, .1956, .1957, .1958. and .1959 are incorporated by references into this pewith the attached system layout.                                                                                                                                                                                                                     | ermit and shall be met. Systems             | shall be installed in accordance        |
|                                                                                                                                                                                                                                                                                                                                                                                                                    |                                             |                                         |
| ISSUED TO: MELTON ENterprises Fric PROPERTY LOCATION: SAIBOZ (<br>SUBDIVISION WATER POINT                                                                                                                                                                                                                                                                                                                          | ANA ILA                                     | 107 // /                                |
| Facility Type:SFP I NewExpansion Repair                                                                                                                                                                                                                                                                                                                                                                            |                                             | LOT # _ <b></b>                         |
| Basement? $\Box$ Yes $\Box$ No Basement Fixtures? $\Box$ Yes $\Box$ No                                                                                                                                                                                                                                                                                                                                             |                                             |                                         |
| Tune of Washington Sustants 750/ JENER OWN ST 200                                                                                                                                                                                                                                                                                                                                                                  | tial) Wastewater Flow:                      | 360 gpd                                 |
| (See note below, if applicable $\Box$ )<br>$\underline{252}$ $\underline{152}$ $\underline{152}$ $\underline{152}$ (Repair)<br>Installation Requirements/Conditions                                                                                                                                                                                                                                                | ,                                           |                                         |
| 15% WErduca System (Repair)                                                                                                                                                                                                                                                                                                                                                                                        |                                             |                                         |
|                                                                                                                                                                                                                                                                                                                                                                                                                    |                                             |                                         |
| Septic Tank Size       120       feet       Trench         Pump Tank Size       gallons       Exact length of each trench       120       feet       Trench                                                                                                                                                                                                                                                        | Spacing:                                    |                                         |
|                                                                                                                                                                                                                                                                                                                                                                                                                    | iver: <u>6</u> i<br>imum soil cover shall n | nches<br>ot exceed                      |
|                                                                                                                                                                                                                                                                                                                                                                                                                    | ' above the trench bott                     |                                         |
| in all directions)                                                                                                                                                                                                                                                                                                                                                                                                 | above the bench bott                        |                                         |
| ,                                                                                                                                                                                                                                                                                                                                                                                                                  | 6                                           | inches below pipe                       |
| Aggreg                                                                                                                                                                                                                                                                                                                                                                                                             | gate Depth: <u>Z</u>                        | inches below pipe<br>inches above pipe  |
| Conditions:                                                                                                                                                                                                                                                                                                                                                                                                        |                                             | <u>12</u> inches total                  |
|                                                                                                                                                                                                                                                                                                                                                                                                                    |                                             |                                         |
| WATER LINES (INCLUDING IRRIGATION) MUST BE 10FT. FROM ANY PART OF SEPTIC SYSTEM OR REPAIR                                                                                                                                                                                                                                                                                                                          | AREA.                                       |                                         |
| NO UTILITIES ALLOWED IN INITIAL OR REPAIR DRAIN FIELD AREA.                                                                                                                                                                                                                                                                                                                                                        |                                             |                                         |
| **If applicable: I understand the system type specified is different from the type specified on the application. I accept                                                                                                                                                                                                                                                                                          | t the specifications of t                   | his permit.                             |
| August / and Bankacontative Signatures                                                                                                                                                                                                                                                                                                                                                                             | Data                                        |                                         |
| Owner/Legal Representative Signature:                                                                                                                                                                                                                                                                                                                                                                              | Date:                                       | mershin of the site. This               |
| Construction Autorization is subject to compliance with the provisions of the Laws and Rules for Sewage Treatment and Disposal and to the conditions of this                                                                                                                                                                                                                                                       | -                                           | ATTACHED SITE SKETCH                    |
| Stand 1 las TISNE                                                                                                                                                                                                                                                                                                                                                                                                  |                                             | na ann an an an an ann an ann an ann an |
| Authorized State Agent: Date: Date:<br>Construction Authorization Expiration Date:                                                                                                                                                                                                                                                                                                                                 | -12-13                                      |                                         |
| Construction Authorization Expiration Date:                                                                                                                                                                                                                                                                                                                                                                        | 3-12-18                                     |                                         |