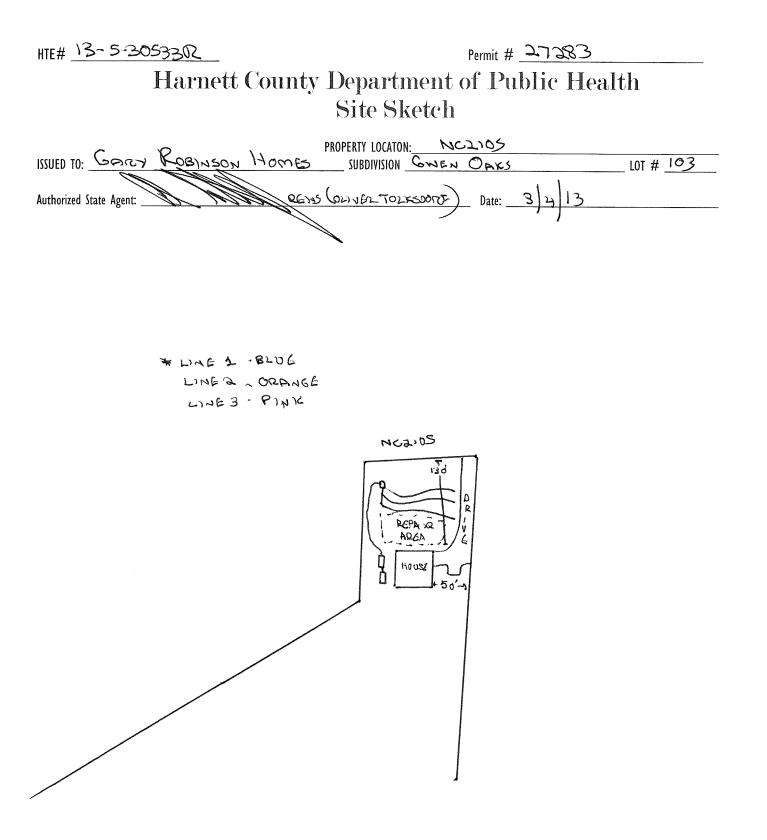

## Harnett County Department of Public Health

HTE# 13-5-30533R

27283

Improvement Permit

| A building permit cannot be issued wi                                         | th only an Improv    | ement Permit       |                        |                         |
|-------------------------------------------------------------------------------|----------------------|--------------------|------------------------|-------------------------|
| PROPERTY LOCA                                                                 | ATION: NC2           |                    |                        |                         |
| ISSUED TO: GART ROBINSON HOMES SUBDIVISION                                    | GWEN                 | Oriks              |                        | LOT #103                |
| NEW REPAIR REPAIR REPAIR                                                      | Site Improveme       | nts required prior | to Construction Author | rization Issuance:      |
| NEW Type of Structure: STO SOUTH STRUCTURE:                                   | <u> </u>             |                    |                        |                         |
| Proposed Wastewater System Type: VUMTO 25% KEOUGION                           |                      |                    |                        |                         |
| Projected Daily Flow: GPD                                                     |                      |                    |                        |                         |
| Number of bedrooms: <u> </u>                                                  |                      |                    | ,                      |                         |
| Basement 🗆 Yes 🛛 📉 No                                                         |                      |                    |                        |                         |
| Pump Required: 🖽 Res 🛛 No 🖓 May be required based on final location and eleva | ations of facilities |                    |                        |                         |
| Type of Water Supply:  Community X Public  Well Distance from well            | <u>10()</u> fee      |                    | Permit valid for:      | Five years              |
| Permit conditions:                                                            |                      |                    |                        | $\square$ No expiration |
|                                                                               |                      |                    |                        | I                       |
| ILAN D                                                                        | 1 1                  |                    |                        |                         |
| Authorized State Agent:: RAWS Date:                                           | 3/4/13               |                    | SEE ATT                | ACHED SITE SKETCH       |

| ISSUED TO: GARY ROBINSON                    | MOMES PROPERTY LOCATION: NO                   | 2105                                                                   |
|---------------------------------------------|-----------------------------------------------|------------------------------------------------------------------------|
| (                                           | SUBDIVISION Green C                           | LOT # 103                                                              |
| Facility Type: 550 (50°750)                 | New Expansion Repair                          |                                                                        |
| Basement? 🗆 Yes 🛛 No 🛛 Basement Fin         | Ktures? □ Yes X No<br>0 25% REDUCTION SYSTEM  |                                                                        |
| Type of Wastewater System**                 | O 25% REDUCTION SYSTEM                        | (Initial) Wastewater Flow: <del>YSO</del> GPD                          |
| (See note below, if applicable )<br>Pump To | 25% REDUCTION (Repair)                        |                                                                        |
| Installation Requirements/Conditions        | Number of trenches <u>3</u>                   |                                                                        |
| Septic Tank Size <u>1000</u> gallons        | Exact length of each trench <u>110 🕷</u> feet | Trench Spacing: <u>9</u> Feet on Center<br>Soil Cover: <u>6</u> inches |
| Pump Tank Size <u>1000</u> gallons          | Trenches shall be installed on contour at a   | Soil Cover: inches                                                     |
|                                             | Maximum Trench Depth of: 🛛 🌇 🕰 inches         | (Maximum soil cover shall not exceed                                   |
|                                             | (Trench bottoms shall be level to $+/-1/4$ "  | 36" above the trench bottom)                                           |
|                                             | in all directions)                            |                                                                        |
| Pump Requirements:ft. TDH vs                | GPM                                           | inches below pipe                                                      |
|                                             |                                               | Aggregate Depth: inches above pipe                                     |
| Conditions:                                 |                                               | inches total                                                           |

## WATER LINES (INCLUDING IRRIGATION) MUST BE 10FT. FROM ANY PART OF SEPTIC SYSTEM OR REPAIR AREA. NO UTILITIES ALLOWED IN INITIAL OR REPAIR DRAIN FIELD AREA.

| **If applicable: I understand the system type specified is different from the type specified on the application. I accept the specifications of this permit.                                                                |                                                         |  |  |  |
|-----------------------------------------------------------------------------------------------------------------------------------------------------------------------------------------------------------------------------|---------------------------------------------------------|--|--|--|
| Owner/Legal Representative Signature:                                                                                                                                                                                       | Date:                                                   |  |  |  |
| This Construction Authorization is subject to revocation if the site plan, plat, or the intended use changes. The Construction Authorization shall not be transferred when there is a change in ownership of the site. This |                                                         |  |  |  |
| Construction Authorization is subject to compliance with the provisions of the Laws and Rules for Sewage Treatment and Disposal and to the                                                                                  | the conditions of this permit. SEE ATTACHED SITE SKETCH |  |  |  |
| Authorized State Agent:                                                                                                                                                                                                     | Date: 3]4]13<br>ation Date: 3 4 18                      |  |  |  |