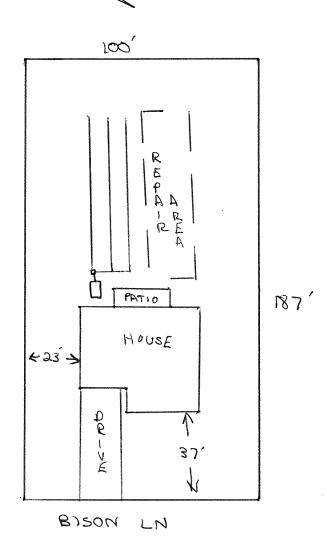

## Harnett County Department of Public Health Site Sketch

| PROPERTY LOCATON: DOCE RO                                    |                 |
|--------------------------------------------------------------|-----------------|
| ISSUED TO: H+H CONSTRUCTORS SUBDIVISION OAKMONT              | LOT # <u>32</u> |
|                                                              |                 |
| Authorized State Agent: RENS (OLIVER TOLKSDOG) Date: 2 17 13 |                 |
|                                                              |                 |