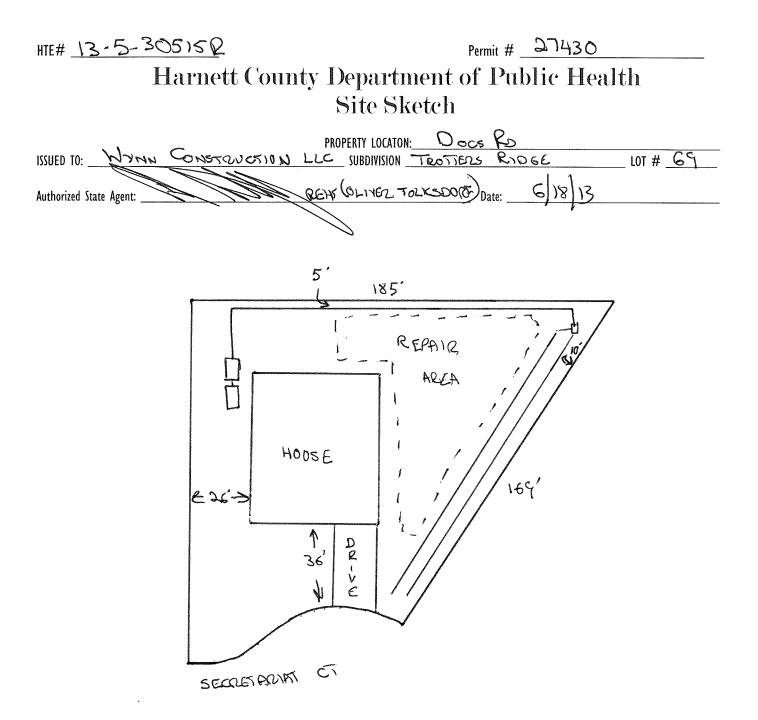

Improvement Permit

| A                                                                                                                                                    | building permit cannot be issued with only an Improvement<br>PROPERTY LOCATION: DOCS                                 |                                                                                                                                                               |
|------------------------------------------------------------------------------------------------------------------------------------------------------|----------------------------------------------------------------------------------------------------------------------|---------------------------------------------------------------------------------------------------------------------------------------------------------------|
| ISSUED TO: WYMM CONSTRUCT                                                                                                                            |                                                                                                                      | RIDGE LOT # 69                                                                                                                                                |
| NEW 🛛 REPAIR 🗆 EXPANSIQ                                                                                                                              | N 🔲 Site Improvements rea                                                                                            | uired prior to Construction Authorization Issuance:                                                                                                           |
| Type of Structure: SFO (434 × 352)                                                                                                                   | 56'466'                                                                                                              | •                                                                                                                                                             |
| Proposed Wastewater System Type: Pume TO 29<br>Projected Daily Flow: 360 480 GPD                                                                     | 5°LA REDUCTION                                                                                                       |                                                                                                                                                               |
| Projected Daily Flow: 560 480 GPD<br>Number of bedrooms: 94 Number of Occup                                                                          |                                                                                                                      |                                                                                                                                                               |
| Basement $\Box$ Yes No                                                                                                                               | pants: <u> </u>                                                                                                      |                                                                                                                                                               |
|                                                                                                                                                      | red based on final location and elevations of facilities                                                             |                                                                                                                                                               |
| Type of Water Supply:  Community Public Permit conditions:                                                                                           |                                                                                                                      | Permit valid for: Five years                                                                                                                                  |
| 119                                                                                                                                                  |                                                                                                                      | ······································                                                                                                                        |
|                                                                                                                                                      |                                                                                                                      |                                                                                                                                                               |
| Authorized State Agent::                                                                                                                             | <u>2EHS</u> Date: 47313                                                                                              | SEE ATTACHED SITE SKETCH                                                                                                                                      |
| site is subject to revocation if the site plan, plat, or the intended use a<br>the Laws and Rules for Sewage Treatment and Disposal and to condition | names. The Improvement Permit shall not be affected by a change in owne<br>s of this permit                          | cking with appropriate governing bodies in meeting their requirements. This<br>rship of the site. This permit is subject to compliance with the provisions of |
| REVISED 6/18/13                                                                                                                                      | Construction Authorization                                                                                           |                                                                                                                                                               |
|                                                                                                                                                      | <u>Construction</u> Authorization                                                                                    |                                                                                                                                                               |
| The construction and installation requirements of Rules .1950, .1952, .19<br>with the attached system layout.                                        | ( <u>Required for Building Permit</u> )<br>254, .1955, .1956, .1957, .1958. and .1959 are incorporated by references | into this permit and shall be met. Systems shall be installed in accordance                                                                                   |
| ISSUED TO: WYMM CONSTRUCTIO                                                                                                                          |                                                                                                                      |                                                                                                                                                               |
| Facility Type: SCD CARX 300 56 766                                                                                                                   | ) SUBDIVISION TROTTERS                                                                                               | R106E LOT # 69                                                                                                                                                |
| Basement?  Yes  No Basement Fixt                                                                                                                     |                                                                                                                      |                                                                                                                                                               |
| Type of Wastewater System** Pume To                                                                                                                  |                                                                                                                      | (Initial) Wastewater Flow: <u>360</u> GPD                                                                                                                     |
| (See note below, if applicable □)                                                                                                                    | 25% REDUCTION (Repair)                                                                                               |                                                                                                                                                               |
| Installation Requirements/Conditions                                                                                                                 | Number of trenches $\times$ $\rightarrow$                                                                            |                                                                                                                                                               |
| Septic Tank Size <u>+000</u> gallons                                                                                                                 | Exact length of each trench Dec 120 feet                                                                             | Trench Spacing: Feet on Center                                                                                                                                |
| Pump Tank Size $1000$ gallons                                                                                                                        | Trenches shall be installed on contour at a                                                                          | Soil Cover: $6 - 18$ inches                                                                                                                                   |
|                                                                                                                                                      | Maximum Trench Depth of: <u>18-30</u> inches                                                                         | (Maximum soil cover shall not exceed                                                                                                                          |
|                                                                                                                                                      | (Trench bottoms shall be level to +/-1/4"                                                                            | 36" above the trench bottom)                                                                                                                                  |
|                                                                                                                                                      | in all directions)                                                                                                   | ,                                                                                                                                                             |
| Pump Requirements:ft. TDH vs                                                                                                                         | GPM                                                                                                                  | inches below pipe                                                                                                                                             |
|                                                                                                                                                      |                                                                                                                      | Aggregate Depth: inches above pipe                                                                                                                            |
| Conditions:                                                                                                                                          |                                                                                                                      | inches total                                                                                                                                                  |
|                                                                                                                                                      |                                                                                                                      |                                                                                                                                                               |
| WATER LINES (INCLUDING IRRIGATION) MUST B<br>NO UTILITIES ALLOWED IN INITIAL OR REPAIR D                                                             | E 10FT. FROM ANY PART OF SEPTIC SYSTEM OR R<br>RAIN FIELD AREA.                                                      | EPAIR AREA.                                                                                                                                                   |
| **If applicable: / understand the system type specified                                                                                              | is different from the type specified on the application.                                                             | I accept the specifications of this permit.                                                                                                                   |
| Owner/Legal Representative Signature:                                                                                                                |                                                                                                                      | Date:                                                                                                                                                         |
|                                                                                                                                                      | lat, or the intended use changes. The Construction Authorization shall not b                                         |                                                                                                                                                               |
| construction warnorization is subject to complishe with the provisions of                                                                            | the Laws and Rules for Sewage Treatment and Disposal and to the condition                                            | ons of this permit. SEE ATTACHED SITE SKETCH                                                                                                                  |
| Authorized State Agent:                                                                                                                              | Date:                                                                                                                | 4)23,13                                                                                                                                                       |
|                                                                                                                                                      | Ens Construction Authorization Expiration D                                                                          | ate: 4123 18                                                                                                                                                  |
|                                                                                                                                                      | <u> </u>                                                                                                             |                                                                                                                                                               |