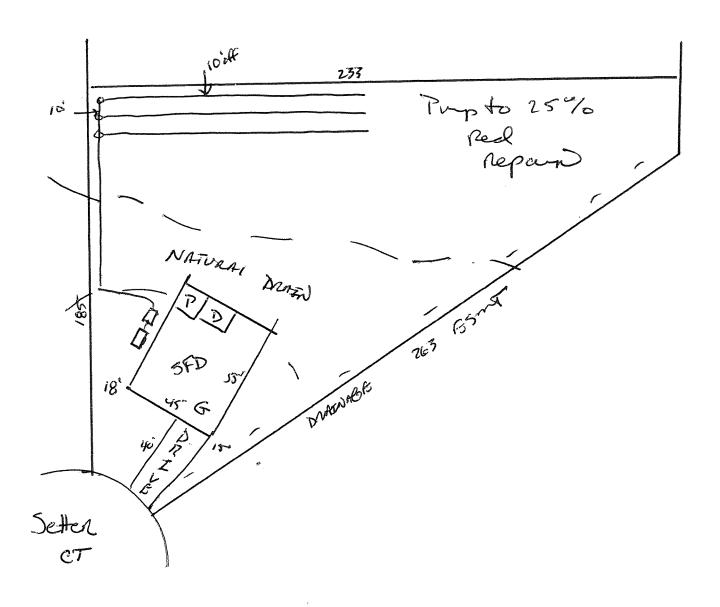

## Harnett County Department of Public Health Site Sketch

|                                     |       |       |      | PROPERTY LOCATON: | SUL1403 | HAMINET | Tahral | KD                  |
|-------------------------------------|-------|-------|------|-------------------|---------|---------|--------|---------------------|
| ISSUED TO:                          | BRC   | Homes | INC  | SUBDIVISION       | QUASI   | GIAN    |        | _ LOT # <u>_ 28</u> |
| ممع کی است                          | . A   |       | S Ma | Int &             |         | Date:   | 2-8-13 | )                   |
| Authorized State Agent Date: 2-8-13 |       |       |      |                   |         |         |        |                     |
| Contractor to neet onstite          |       |       |      |                   |         |         |        |                     |
| ,                                   | Prior | 1 to  | INS  | TALL.             |         |         |        |                     |