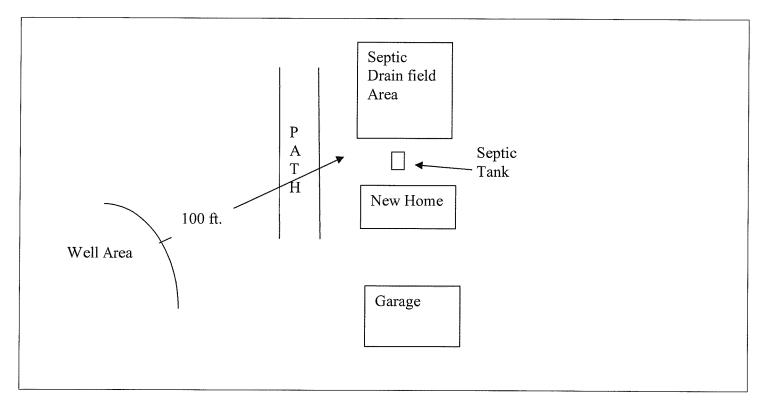

## Well Construction Sketch

## HARNETT DEPARTMENT OF PUBLIC HEALTH PERMIT TO CONSTRUCT A DRINKING WATER SUPPLY WELL

| PIN #: Parcel #: _                                                                     | Application #: 13-5-30396                                                                                                                                                               | Subdivision:               | Lot #:                                              |          |
|----------------------------------------------------------------------------------------|-----------------------------------------------------------------------------------------------------------------------------------------------------------------------------------------|----------------------------|-----------------------------------------------------|----------|
| Applicant Name: <u>La Rene S.</u><br>Address: <u>160 Peaceful Ln.</u> S <sub>1</sub>   |                                                                                                                                                                                         |                            |                                                     |          |
| Type of Facility Served by W                                                           | ell: <u>SFD</u>                                                                                                                                                                         |                            |                                                     |          |
| Sewage System: <u>25 % Reduct</u>                                                      | ion System                                                                                                                                                                              |                            |                                                     |          |
| Permit Conditions: Well to be                                                          | e drilled in Well Area                                                                                                                                                                  |                            |                                                     |          |
| <ul> <li>The permitted drinking</li> </ul>                                             |                                                                                                                                                                                         | accordance with the S      | ITE PLAN opurtenance) or modification in use of the | well, ma |
| Authorized State Agent                                                                 |                                                                                                                                                                                         | Date                       |                                                     |          |
| Grouting Inspection Witnes ☐ Grouting self-certified by                                | driller GW-1 provided?                                                                                                                                                                  | Yes No                     |                                                     |          |
| See attachment for construction                                                        | on sketch                                                                                                                                                                               |                            |                                                     |          |
|                                                                                        | WELL CERTIFIC                                                                                                                                                                           | CATE OF COMPLE             | TION                                                |          |
| Date: Application #:13-5-3                                                             |                                                                                                                                                                                         |                            |                                                     |          |
| Use of Well: sfd Date Drilled                                                          | Bethal Baptist Rd. turn left to Peacefull: 8/1/13 Total Depth: 180 ft Top of Casing is 12 in. above so                                                                                  | Replacement Wel            |                                                     |          |
| Water Zone (depth)           From 146 ft To 150 ft           From To           From To | Casing From 0 To 96 ft Diameter: 6 in Material: pvc From To Material:  From To Material:  Diameter: Material:  Diameter: Material:  Material:  Diameter: Material:  Diameter: Material: | Thickness: sr21 Thickness: | From To                                             |          |
| Inspector: <u>bm</u> On                                                                | Hold Date: Release Date:                                                                                                                                                                | 9/24/13                    |                                                     |          |
| Remarks:                                                                               |                                                                                                                                                                                         |                            |                                                     |          |
| Well ID Tag: <u>yes</u> Pur                                                            | inished grade) Access Port: <u>yes</u> Vent<br>np ID Tag: <u>yes</u> Sampling Tap<br>No Well Head properly se                                                                           | o: <u>yes</u>              | Backflow Preventer:                                 |          |
| Remarks: Authorized State Agent                                                        | yn Mc Swain REHS                                                                                                                                                                        | Date 9/24,                 | /2017                                               |          |