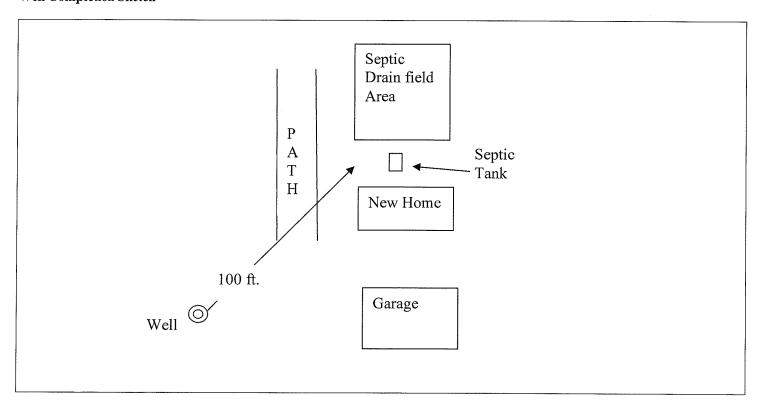

## Well Completion Sketch

See Attachment for completion sketch

Applicant Name: La Rene S. Branch

Subdivision: \_\_\_\_ Lot #: \_\_\_\_