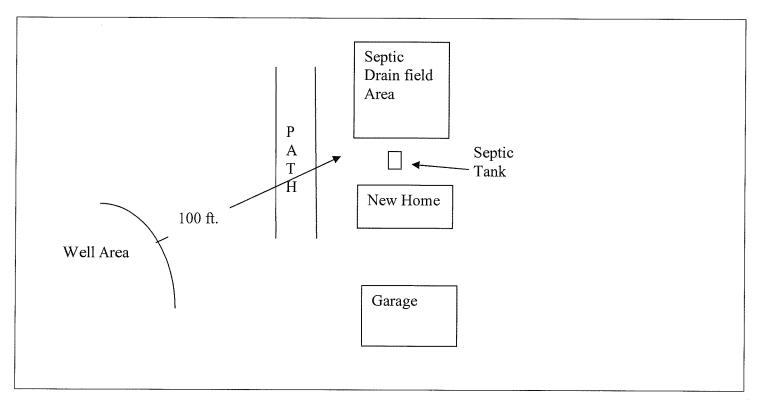

| Sampling Tap: _                          | Vent Stack:<br>Backflo         | ow Preventer:                                                                                                                   |
| Authorized State Agent                                                            |                                                                |                                               |                                          | Date                           |                                                                                                                                 |

See Attachment for completion sketch

Applicant Name: La Rene S. Branch

Subdivision: \_\_\_\_\_

Lot #: \_\_\_\_\_

## **Well Construction Sketch**



## **Well Completion Sketch**

| · |  |  |
|---|--|--|
|   |  |  |
|   |  |  |
|   |  |  |
|   |  |  |
|   |  |  |
|   |  |  |
|   |  |  |
|   |  |  |
|   |  |  |
|   |  |  |
|   |  |  |
|   |  |  |