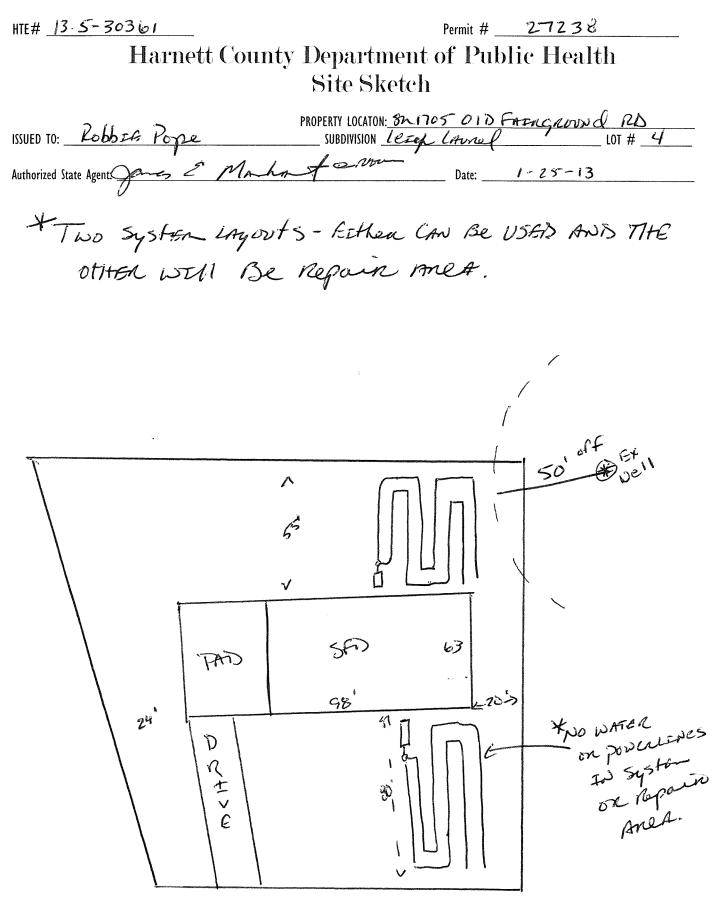

| HTE# 13-5-3036/ Harn                                                                                                                                                                                                                                    | ett County                            | Departm                                   | ent of Publ                   | ic Health                                |                                     |
|---------------------------------------------------------------------------------------------------------------------------------------------------------------------------------------------------------------------------------------------------------|---------------------------------------|-------------------------------------------|-------------------------------|------------------------------------------|-------------------------------------|
| · · ·                                                                                                                                                                                                                                                   |                                       | orovement_                                |                               |                                          | 27238                               |
| ۵                                                                                                                                                                                                                                                       | •                                     |                                           | only an Improvement           | Permit                                   |                                     |
| <b></b> <i>t</i>                                                                                                                                                                                                                                        | bunding permit cam                    |                                           | ON: 5×1705                    |                                          | ern                                 |
| ISSUED TO: KOBBER Pope                                                                                                                                                                                                                                  | · · · · · · · · · · · · · · · · · · · |                                           | top LAUN                      |                                          | LOT # _ <b></b>                     |
| NEW ☑ REPAIR □ EXPANSIO<br>Type of Structure:                                                                                                                                                                                                           |                                       |                                           |                               | uired prior to Construction Auth         | orization Issuance:                 |
| Proposed Wastewater System Type: 25 70 NE-150                                                                                                                                                                                                           | an                                    | _                                         |                               |                                          |                                     |
| Projected Daily Flow: <u>360</u> GPD                                                                                                                                                                                                                    | ,                                     |                                           |                               |                                          |                                     |
| Number of bedrooms: <u>3</u> Number of Occup<br>Basement □Yes ☑ No                                                                                                                                                                                      | ants:                                 | max                                       |                               |                                          |                                     |
| · · · · · · · · · · · · · · · · · · ·                                                                                                                                                                                                                   | ired based on final l                 | ocation and elevati                       | ons of facilities             |                                          |                                     |
| Type of Water Supply: Community Public Permit conditions:                                                                                                                                                                                               | Well Distan                           | ce from well                              | <u>S⊘</u> <sup>*</sup> feet   | Permit valid for:                        | Five years                          |
| à 1A                                                                                                                                                                                                                                                    | 1                                     | Ē                                         |                               | -                                        |                                     |
| Authorized State Agent<br>The issuance of this permit by the bealth Department in no way guarar<br>site is subject to revocation if the site plan, plat, or the intended use c<br>the Laws and Rules for Sewage Treatment and Disposal and to condition | hanges. The Improvement               |                                           | older is responsible for chec | king with appropriate governing bodies   |                                     |
|                                                                                                                                                                                                                                                         | Constr                                | uction Aut                                | horization                    |                                          |                                     |
|                                                                                                                                                                                                                                                         |                                       |                                           |                               |                                          |                                     |
| The construction and installation requirements of Rules .1950, .1952, .19 with the attached system layout.                                                                                                                                              | · · · ·                               | uired for Buildin<br>.1958. and .1959 are | <b>v</b>                      | nto this permit and shall be met. System | ns shall be installed in accordance |
| $\overline{\mathcal{T}}$                                                                                                                                                                                                                                |                                       |                                           |                               |                                          | 1                                   |
| ISSUED TO: Rope                                                                                                                                                                                                                                         |                                       | PROPERTY<br>SUBDIVISION                   | LOCATION: <u>BUIL</u>         | 501D Foing                               | LOT # 4                             |
| Facility Type:SFD                                                                                                                                                                                                                                       | New New                               | 🗆 Expansio                                |                               |                                          |                                     |
| Basement? Ves No Basement Fixe                                                                                                                                                                                                                          | tures? 🗆 Yes                          | □ No '                                    | •                             |                                          |                                     |
| Type of Wastewater System** 25% READ                                                                                                                                                                                                                    | OLDON SI                              | str                                       |                               | (Initial) Wastewater Flow                | : <u>360</u> GPD                    |
| (See note below, if applicable 🖂)                                                                                                                                                                                                                       |                                       | - 1                                       |                               |                                          |                                     |
| 25-20 12:31                                                                                                                                                                                                                                             | NCTUR (1                              | ump)                                      | (Repair)                      |                                          |                                     |
| Installation Requirements/Conditions                                                                                                                                                                                                                    | Number of trenc                       |                                           |                               | •                                        |                                     |
| Septic Tank Size <u>1000</u> gallons                                                                                                                                                                                                                    | Exact length of                       | each trench                               | 120 feet                      | Trench Spacing:                          | _ Feet on Center                    |
| Pump Tank Size gallons                                                                                                                                                                                                                                  | Trenches shall be                     | e installed on cor                        | itour at a                    | Soil Cover:                              | inches                              |
|                                                                                                                                                                                                                                                         | Maximum Trench                        | Depth of: 20                              | <u>6 -718</u> inches          | (Maximum soil cover shall                |                                     |
|                                                                                                                                                                                                                                                         | (Trench bottoms                       | shall be level to                         | +/- /4"                       | 36" above the trench bo                  | ottom)                              |
|                                                                                                                                                                                                                                                         | in all directions)                    |                                           |                               |                                          |                                     |
| Pump Requirements:ft. TDH vs                                                                                                                                                                                                                            | GPM                                   |                                           |                               | 4                                        | inches below pipe                   |
|                                                                                                                                                                                                                                                         |                                       |                                           |                               | Aggregate Depth:                         | <u> </u>                            |
| Conditions:                                                                                                                                                                                                                                             |                                       |                                           |                               |                                          | 12 inches total                     |
| WATER LINES (INCLUDING IRRIGATION) MUST E                                                                                                                                                                                                               | RE 10FT FROM A                        | NY PART OF SF                             | PTIC SYSTEM OR R              | FPAIR ARFA                               |                                     |
| NO UTILITIES ALLOWED IN INITIAL OR REPAIR D                                                                                                                                                                                                             |                                       |                                           |                               |                                          |                                     |
| **If applicable: / understand the system type specified                                                                                                                                                                                                 | l is different from                   | the type specified                        | on the application.           | I accept the specifications of           | f this permit.                      |
| Owner/Legal Representative Signature:<br>This Construction Authorization is subject to revocation if the site plan, j                                                                                                                                   |                                       |                                           |                               | Date:                                    |                                     |
|                                                                                                                                                                                                                                                         |                                       |                                           |                               |                                          |                                     |
| Construction Authorization is subject to compliance with the provisions o                                                                                                                                                                               | f the Laws and Rules for              | Sewage Treatment and                      | Disposal and to the condition | ons of this permit. SE                   | E ATTACHED SITE SKETCH              |