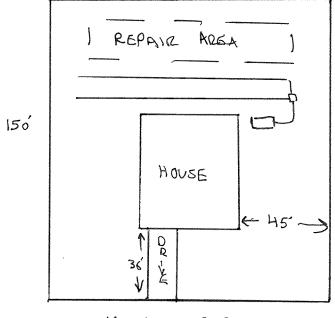

## Harnett County Department of Public Health 25541

HTE# 13-5-30340

Improvement Permit

| A                                                                                                                                                                                                                               | building permit canno    | ot be issued with<br>PROPERTY LOCATI              |                                                    |                                                                                           |                                                                            |
|---------------------------------------------------------------------------------------------------------------------------------------------------------------------------------------------------------------------------------|--------------------------|---------------------------------------------------|----------------------------------------------------|-------------------------------------------------------------------------------------------|----------------------------------------------------------------------------|
| ISSUED TO: WYNN CONSTRUCTION                                                                                                                                                                                                    | . INC                    |                                                   | TROTTERS                                           | RIDGE                                                                                     | LOT # V7                                                                   |
| NEW A REPAIR C EXPANSION                                                                                                                                                                                                        |                          |                                                   |                                                    | required prior to Construction Auth                                                       |                                                                            |
| Proposed Wastewater System Type: 25% PEOU                                                                                                                                                                                       | CALON                    | · -                                               |                                                    |                                                                                           |                                                                            |
| Projected Daily Flow: 480 GPD                                                                                                                                                                                                   |                          | •                                                 |                                                    |                                                                                           |                                                                            |
| Number of bedrooms: Number of Occup                                                                                                                                                                                             | ants: 8 1                | max                                               |                                                    |                                                                                           |                                                                            |
| Basement 🗆 Yes 🔀 No                                                                                                                                                                                                             |                          | _                                                 |                                                    |                                                                                           |                                                                            |
| Pump Required: 🗆 Yes 🛛 🖾 No 🛛 🗆 May be requi                                                                                                                                                                                    | red based on final lo    | cation and elevati                                | ons of facilities                                  |                                                                                           |                                                                            |
| Type of Water Supply: 🗆 Community 📈 Public                                                                                                                                                                                      |                          | e from well <u>LC</u>                             |                                                    | Permit valid for:                                                                         | Five years                                                                 |
| Permit conditions:                                                                                                                                                                                                              |                          |                                                   |                                                    |                                                                                           | $\Box$ No expiration                                                       |
|                                                                                                                                                                                                                                 |                          |                                                   |                                                    |                                                                                           | •                                                                          |
|                                                                                                                                                                                                                                 |                          |                                                   | - <u>  _</u>                                       |                                                                                           |                                                                            |
| Authorized State Agent:                                                                                                                                                                                                         | NI LOU                   | GHS Date:                                         | 11113                                              | SEE AT                                                                                    | TACHED SITE SKETCH                                                         |
| The issuance of this permit by the Health Department in no way guaran<br>site is subject to revocation if the site plan, plat, or the intended use ch<br>the Laws and Rules for Sewage Treatment and Disposal and to conditions | anges. The Improvement P | permits. The permit h<br>Permit shall not be affi | older is responsible for<br>ected by a change in o | checking with appropriate governing bodies wnership of the site. This permit is subject t | in meeting their requirements. This<br>o compliance with the provisions of |
|                                                                                                                                                                                                                                 | Constru                  | uction Autl                                       | norization                                         |                                                                                           |                                                                            |
|                                                                                                                                                                                                                                 | (Regu                    | uired for Building                                | g Permit)                                          |                                                                                           |                                                                            |
| The construction and installation requirements of Rules .1950, .1952, .19 with the attached system layout.                                                                                                                      |                          |                                                   |                                                    | ces into this permit and shall be met. Syster                                             | ns shall be installed in accordance                                        |
| ISSUED TO: WYNN CONSTRUCTION                                                                                                                                                                                                    | N INC                    | PROPERTY L                                        |                                                    | Docs Ro                                                                                   |                                                                            |
|                                                                                                                                                                                                                                 | <b>\</b>                 | SUBDIVISION                                       |                                                    | 5 RIDGE                                                                                   | LOT # <u>\7</u>                                                            |
| Facility Type: SFO(49×57)                                                                                                                                                                                                       |                          |                                                   | n 🗆 Repai                                          | r                                                                                         |                                                                            |
| Basement? 🗆 Yes 🛛 No 🛛 Basement Fixth                                                                                                                                                                                           | ures? 🗆 Yes 🗋            | X No                                              |                                                    |                                                                                           |                                                                            |
| Type of Wastewater System**                                                                                                                                                                                                     | EDUCTION                 | SYSTEN                                            | <u>\</u>                                           | (Initial) Wastewater Flow:                                                                | <u>480</u> GPD                                                             |
| (See note below if applicable [7])                                                                                                                                                                                              |                          |                                                   |                                                    |                                                                                           |                                                                            |
| 25% RE                                                                                                                                                                                                                          | DUCTION S                | NSTEM                                             | Repair)                                            |                                                                                           |                                                                            |
| Installation Requirements/Conditions                                                                                                                                                                                            | Number of trench         |                                                   |                                                    |                                                                                           |                                                                            |
| Septic Tank Size <u> </u>                                                                                                                                                                                                       | Exact length of ea       |                                                   | Seet feet                                          | Trench Spacing:                                                                           | Feet on Center                                                             |
| Pump Tank Size gallons                                                                                                                                                                                                          | Trenches shali be        |                                                   |                                                    | Soil Cover: 12-24                                                                         | inches                                                                     |
| · · · · · · · · · · · · · · · · · · ·                                                                                                                                                                                           | Maximum Trench           |                                                   |                                                    |                                                                                           |                                                                            |
|                                                                                                                                                                                                                                 | (Trench bottoms s        | -                                                 |                                                    | 36" above the trench bo                                                                   |                                                                            |
|                                                                                                                                                                                                                                 | in all directions)       | man be level to                                   | • / • / • / •                                      |                                                                                           | uunj                                                                       |
| Pump Requirements:ft. TDH vs                                                                                                                                                                                                    | ,                        |                                                   |                                                    |                                                                                           | inches balance at                                                          |
| · unip nequirementsit. 1011 vs                                                                                                                                                                                                  | _ 0111                   |                                                   |                                                    | Aggragata Darth                                                                           | inches below pipe                                                          |
| Conditions:                                                                                                                                                                                                                     |                          |                                                   |                                                    | Aggregate Depth:                                                                          | inches above pipe<br>inches total                                          |
|                                                                                                                                                                                                                                 |                          |                                                   |                                                    |                                                                                           |                                                                            |