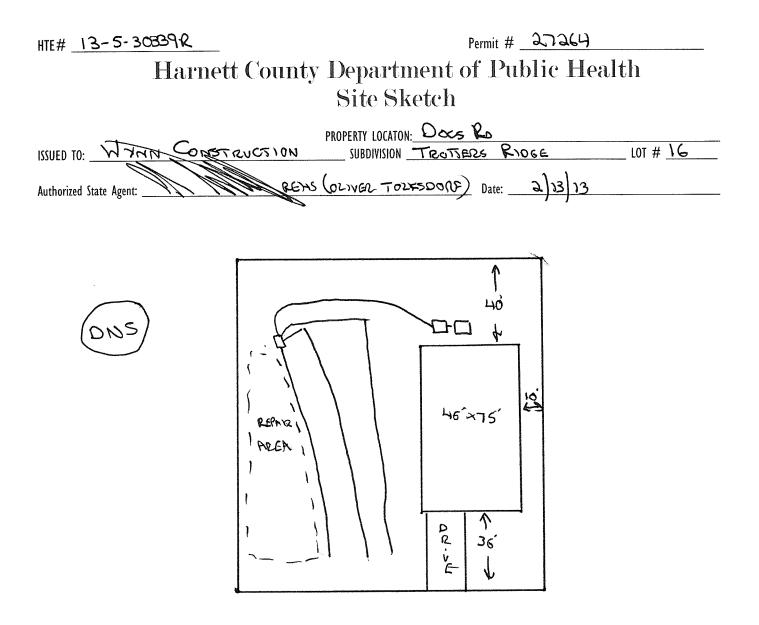

## Harnett County Department of Public Health

HTE#13-5-30339R

070/4

| Improvement Permit 27264                                                                                                                                                                                                                                       |
|----------------------------------------------------------------------------------------------------------------------------------------------------------------------------------------------------------------------------------------------------------------|
| A building permit cannot be issued with only an Improvement Permit<br>PROPERTY LOCATION: DOCS RD                                                                                                                                                               |
| ISSUED TO: WYAN CONSTRUCTION SUBDIVISION TROTTERS RIDGE LOT # 16                                                                                                                                                                                               |
| NEW 文 REPAIR ロ EXPANSION ロ Site Improvements required prior to Construction Authorization Issuance:<br>Type of Structure: うちつ (ムビメコミン)                                                                                                                         |
| Proposed Wastewater System Type: PUMPTO ULTORSHALLOW 2.5% REDUCTION                                                                                                                                                                                            |
| Projected Daily Flow: <u>360</u> GPD                                                                                                                                                                                                                           |
| Number of bedrooms: <u>3</u> Number of Occupants: <u>6</u> max                                                                                                                                                                                                 |
| Basement 🗆 Yes 🔀 No                                                                                                                                                                                                                                            |
| Pump Required: 🔀 Yes 🛛 No 🗋 May be required based on final location and elevations of facilities                                                                                                                                                               |
| Type of Water Supply: □ Community X Public □ Well Distance from well <u>100</u> feet Permit valid for: X Five years<br>Permit conditions: □ No expiration                                                                                                      |
|                                                                                                                                                                                                                                                                |
|                                                                                                                                                                                                                                                                |
| Authorized State Agent::                                                                                                                                                                                                                                       |
| Construction Authorization                                                                                                                                                                                                                                     |
| (Required for Building Permit)                                                                                                                                                                                                                                 |
| The construction and installation requirements of Rules .1950, .1952, .1954, .1955, .1956, .1957, .1958. and .1959 are incorporated by references into this permit and shall be met. Systems shall be installed in accordance with the attached system layout. |
| ISSUED TO: WYNN CONSTRUCTION PROPERTY LOCATION: Docs RD                                                                                                                                                                                                        |
| CURDINICION TOOTEOS RODGE LOT # 16                                                                                                                                                                                                                             |
| Facility Type: $\underline{SOD(45\times75)}$<br>New $\Box$ Expansion $\Box$ Repair                                                                                                                                                                             |
| Rasement? Ves X No Basement Fixtures? Yes X No                                                                                                                                                                                                                 |
| Type of Wastewater System** Pump To ULTRASHALLAN 25% REDUCTION (Initial) Wastewater Flow: 360 GPD                                                                                                                                                              |
| (See note below if applicable )                                                                                                                                                                                                                                |
| Pump Jo ULIONALLON 25% (Repair)                                                                                                                                                                                                                                |
| Installation Requirements/Conditions Number of trenches 3                                                                                                                                                                                                      |
| Septic Tank Size 1000 gallons Exact length of each trench 75 feet Trench Spacing: 7 Feet on Center                                                                                                                                                             |
| Pump Tank Size <u>voo</u> gallons Trenches shall be installed on contour at a Soil Cover: <u>6</u> inches                                                                                                                                                      |
| Maximum Trench Depth of: 12 inches (Maximum soil cover shall not exceed                                                                                                                                                                                        |
| (Trench bottoms shall be level to $+/-1/4$ " 36" above the trench bottom)                                                                                                                                                                                      |
| in all directions)                                                                                                                                                                                                                                             |
| Pump Requirements:ft. TDH vs GPM inches below pip                                                                                                                                                                                                              |
| Aggregate Depth: inches above pi                                                                                                                                                                                                                               |
| Conditions: DRAIN FIELD ADEA SMOVLO BE HAND CLEARED inches tot                                                                                                                                                                                                 |
| WATER LINES (INCLUDING IRRIGATION) MUST BE 10FT. FROM ANY PART OF SEPTIC SYSTEM OR REPAIR AREA.<br>NO UTILITIES ALLOWED IN INITIAL OR REPAIR DRAIN FIELD AREA.                                                                                                 |
| **If applicable: I understand the system type specified is different from the type specified on the application. I accept the specifications of this permit.                                                                                                   |