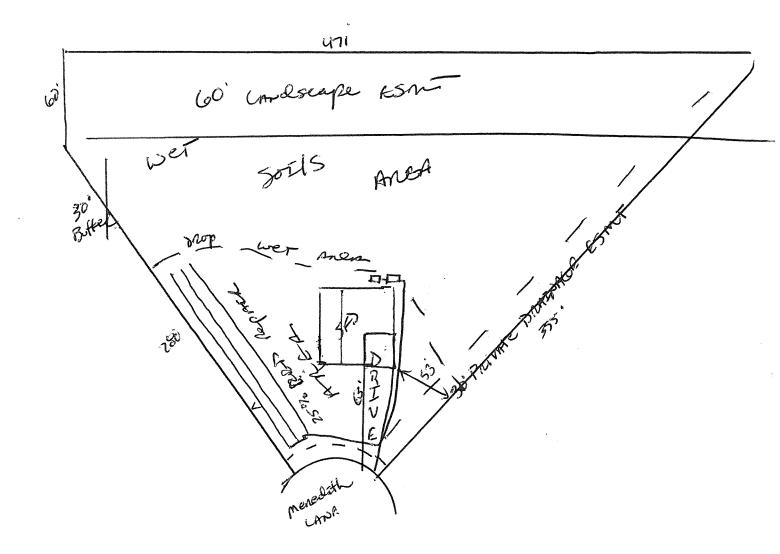

## Harnett County Department of Public Health Site Sketch

| _                       |           | PROPERTY LOCATO              | N: 321441 Chalybe | He Springs RL | <b>)</b> |
|-------------------------|-----------|------------------------------|-------------------|---------------|----------|
| ISSUED TO:              | afort Hon | PROPERTY LOCATO  SUBDIVISION | mercilife 5TM     | TIN LOT #     | <u> </u> |
|                         | <i>II</i> |                              |                   |               | •        |
| Authorized State Agenta | Jamo .    | 2 Markon te                  | Date:             | 1-25-13       |          |
| 0                       | 7)        |                              |                   |               |          |