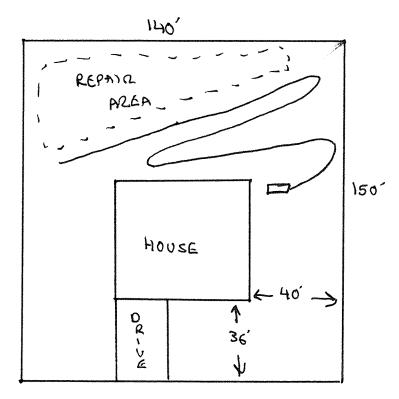

## HTE#12-5-30232 Harnett County Department of Public Health 24385

Improvement Permit

A building permit cannot be issued with only an Improvement Permit

| SIGNED TO NOTICES STATEMENT PROPERTY CONSTRUCTION SITE Improvements required prior to Construction Authorization Issuance:    SPANSION                                                                                                                                                                                                                                                                                                                                                                                                                                                                                                                                                                                                                                                                                                                                                                                                                                                                                                                                                                                                                                                                                                                                                                                                                                                                                                                                                                                                                                                                                                                                                                                                                                                                                                                                                                                                                                                                                                                                                                                         | PR O                                                                                          | ROPERTY LOCATION:_           | <u> Docs</u>                                  |                                      |                                  |
|--------------------------------------------------------------------------------------------------------------------------------------------------------------------------------------------------------------------------------------------------------------------------------------------------------------------------------------------------------------------------------------------------------------------------------------------------------------------------------------------------------------------------------------------------------------------------------------------------------------------------------------------------------------------------------------------------------------------------------------------------------------------------------------------------------------------------------------------------------------------------------------------------------------------------------------------------------------------------------------------------------------------------------------------------------------------------------------------------------------------------------------------------------------------------------------------------------------------------------------------------------------------------------------------------------------------------------------------------------------------------------------------------------------------------------------------------------------------------------------------------------------------------------------------------------------------------------------------------------------------------------------------------------------------------------------------------------------------------------------------------------------------------------------------------------------------------------------------------------------------------------------------------------------------------------------------------------------------------------------------------------------------------------------------------------------------------------------------------------------------------------|-----------------------------------------------------------------------------------------------|------------------------------|-----------------------------------------------|--------------------------------------|----------------------------------|
| Projected Daily Flower Supply: GPD GPD GPD Mumber of Occupants: \$\frac{1}{3}\$ max Bazements Lives \to \frac{1}{3}\$ No \$\text{ No } \text{ No } \text{ Nay be required based on final location and elevations of facilities } \text{ No }  subject to procation of the law subject to forecastion of the law subject to recognize with the provision of the Laws and Rules for Severge Treatment and Disposal and to conditions of this permit.    Required for Building Permit)                                                                                                                                                                                                                                                                                                                                                                                                                                                                                                                                                                                                                                                                                                                                                                                                                                                                                                                                                                                                                                                                                    | ISSUED TO: WYMM CONSTRUCTION INC                                                              |                              |                                               |                                      | LOT # <u>19</u>                  |
| Projected Daily Flower Supply: GPD GPD GPD Mumber of Occupants: \$\frac{1}{3}\$ max Bazements Lives \to \frac{1}{3}\$ No \$\text{ No } \text{ No } \text{ Nay be required based on final location and elevations of facilities } \text{ No }  subject to procation of the law subject to forecastion of the law subject to recognize with the provision of the Laws and Rules for Severge Treatment and Disposal and to conditions of this permit.    Required for Building Permit)                                                                                                                                                                                                                                                                                                                                                                                                                                                                                                                                                                                                                                                                                                                                                                                                                                                                                                                                                                                                                                                                                    | NEW REPAIR C EXPANSION C                                                                      | Site                         | Improvements req                              | uired prior to Construction Auth     | norization Issuance:             |
| Projected Daily Flow: 130 GPD  Mumber of Decupants: 8 max  Basement   Tes   No                                                                                                                                                                                                                                                                                                                                                                                                                                                                                                                                                                                                                                                                                                                                                                                                                                                                                                                                                                                                                                                                                                                                                                                                                                                                                                                                                                                                                                                                                                                                                                                                                                                                                                                                                                                                                                                                                                                                                                                                                                                 | Type of Structure: 540 C32754)                                                                |                              |                                               |                                      |                                  |
| Number of Decupant: Number of Occupant: Search Community Number of Occupant: Search Community Number of Occupant: Number of Oc |                                                                                               |                              |                                               |                                      |                                  |
| Basement     Yes   No     Hay be required based on final location and elevations of facilities     Permit valid for:     Five years                                                                                                                                                                                                                                                                                                                                                                                                                                                                                                                                                                                                                                                                                                                                                                                                                                                                                                                                                                                                                                                                                                                                                                                                                                                                                                                                                                                                                                                                                                                                                                                                                                                                                                                                                                                                                                                                                                                                                                                            |                                                                                               |                              |                                               | ,                                    |                                  |
| Pump Required:                                                                                                                                                                                                                                                                                                                                                                                                                                                                                                                                                                                                                                                                                                                                                                                                                                                                                                                                                                                                                                                                                                                                                                                                                                                                                                                                                                                                                                                                                                                                                                                                                                                                                                                                                                                                                                                                                                                                                                                                                                                                                                                 | Number of bedrooms: Number of Occupants: 8 ma                                                 | ıx                           |                                               | •                                    |                                  |
| Type of Water Supply: Community Public Well Distance from well O feet Permit valid for: Sie French Street Valid for: Sie French Street Valid for: Sie French Street Valid for: Sie French Valid for: Sie French Va |                                                                                               |                              |                                               |                                      |                                  |
| Authorized State Agent:    No expiration                                                                                                                                                                                                                                                                                                                                                                                                                                                                                                                                                                                                                                                                                                                                                                                                                                                                                                                                                                                                                                                                                                                                                                                                                                                                                                                                                                                                                                                                                                                                                                                                                                                                                                                                                                                                                                                                                                                                                                                                                                                                                       |                                                                                               |                              |                                               |                                      | <b>\</b> .                       |
| Authorized State Agent:  The incurance of this permit by the Health Dipartment in no way guarantees the histology of other permits. The permit holder is responsible for checking with appropriate governing bodies in meeting their requirements. This site is subject to compliance with the provisions of the site plax, plat, or the intended use changes. The Improvement Permit shall not be affected by a change in ownership of the site. This permit is subject to compliance with the provisions of the site para, plat, or the intended use changes. The Improvement Permit shall not be affected by a change in ownership of the site. This permit is subject to compliance with the provisions of the site. This site is subject to compliance with the provisions of the site. This construction and installation requirements of Rules 1959, 1952, 1954, 1955, 1955, 1957, 1958, and 1959 are incorporated by references into this permit and shall be met. Systems shall be installed in accordance with the attached system beyont.  PROPERTY LOCATION:  PROPERTY LOC |                                                                                               | from well 100                | feet                                          | Permit valid for:                    |                                  |
| The issuance of this permit by the Health Department in no way guarantees the Bibbage of other permits. The jermit holder is responsible for checking with appropriate governing bodies in meeting their requirements. This site is subject to recoraction if the stee plan, plat, or the intended use changes. The Improvement Permit shall not be affected by a change in ownership of the site. This permit is subject to compliance with the provisions of the Laws and Roles for Sewage Treatment and Disposal and to conditions of this permit.    Construction Authorization   (Required for Building Permit)                                                                                                                                                                                                                                                                                                                                                                                                                                                                                                                                                                                                                                                                                                                                                                                                                                                                                                                                                                                                                                                                                                                                                                                                                                                                                                                                                                                                                                                                                                           | Permit conditions:                                                                            |                              |                                               |                                      | ☐ No expiration                  |
| The issuance of this permit by the Health Department in no way guarantees the Bibbage of other permits. The jermit holder is responsible for checking with appropriate governing bodies in meeting their requirements. This site is subject to recoraction if the stee plan, plat, or the intended use changes. The Improvement Permit shall not be affected by a change in ownership of the site. This permit is subject to compliance with the provisions of the Laws and Roles for Sewage Treatment and Disposal and to conditions of this permit.    Construction Authorization   (Required for Building Permit)                                                                                                                                                                                                                                                                                                                                                                                                                                                                                                                                                                                                                                                                                                                                                                                                                                                                                                                                                                                                                                                                                                                                                                                                                                                                                                                                                                                                                                                                                                           |                                                                                               |                              |                                               |                                      |                                  |
| The issuance of this permit by the Health Department in no way guarantees the Bibbage of other permits. The jermit holder is responsible for checking with appropriate governing bodies in meeting their requirements. This site is subject to recoraction if the stee plan, plat, or the intended use changes. The Improvement Permit shall not be affected by a change in ownership of the site. This permit is subject to compliance with the provisions of the Laws and Roles for Sewage Treatment and Disposal and to conditions of this permit.    Construction Authorization   (Required for Building Permit)                                                                                                                                                                                                                                                                                                                                                                                                                                                                                                                                                                                                                                                                                                                                                                                                                                                                                                                                                                                                                                                                                                                                                                                                                                                                                                                                                                                                                                                                                                           |                                                                                               |                              |                                               |                                      |                                  |
| The issuance of this permit by the Health Department in no way guarantees the Bibbage of other permits. The jermit holder is responsible for checking with appropriate governing bodies in meeting their requirements. This site is subject to recoraction if the stee plan, plat, or the intended use changes. The Improvement Permit shall not be affected by a change in ownership of the site. This permit is subject to compliance with the provisions of the Laws and Roles for Sewage Treatment and Disposal and to conditions of this permit.    Construction Authorization   (Required for Building Permit)                                                                                                                                                                                                                                                                                                                                                                                                                                                                                                                                                                                                                                                                                                                                                                                                                                                                                                                                                                                                                                                                                                                                                                                                                                                                                                                                                                                                                                                                                                           | Will the second                                                                               |                              | - <b>1</b> .                                  |                                      |                                  |
| Construction Authorization   Construction Authorization                                                                                                                                                                                                                                                                                                                                                                                                                                                                                                                                                                                                                                                                                                                                                                                                                                                                                                                                                                                                                                                                                                                                                                                                                                                                                                                                                                                                                                                                                                                                                                                                                                                                                                                                                                                                                                                                                                                                                                                                                                                                        | Authorized State Agent:                                                                       | Date: <u>\2</u> \            | 15/15                                         |                                      |                                  |
| Construction Authorization   Required for Building Permit                                                                                                                                                                                                                                                                                                                                                                                                                                                                                                                                                                                                                                                                                                                                                                                                                                                                                                                                                                                                                                                                                                                                                                                                                                                                                                                                                                                                                                                                                                                                                                                                                                                                                                                                                                                                                                                                                                                                                                                                                                                                      |                                                                                               |                              |                                               |                                      |                                  |
| Construction Authorization   Required for Building Permit                                                                                                                                                                                                                                                                                                                                                                                                                                                                                                                                                                                                                                                                                                                                                                                                                                                                                                                                                                                                                                                                                                                                                                                                                                                                                                                                                                                                                                                                                                                                                                                                                                                                                                                                                                                                                                                                                                                                                                                                                                                                      |                                                                                               |                              |                                               |                                      | ownership of the site. This      |
| The construction and installation requirements of Rules 1950, 1952, 1954, 1955, 1956, 1957, 1958, and 1959 are incorporated by references into this permit and shall be met. Systems shall be installed in accordance with the attached system layout.  ISSUED TO: Nanacara Control Lac PROPERTY LOCATION:  SUBDIVISION To TROS ROGE LOT # 19  Facility Type: SPO (52769)  New Repair Expansion Repair  Subsement Fixtures? Ves No Basement Fixtures? Ves No (Initial)  Type of Wastewater System** 25 % Ros Control No. (Repair)  Installation Requirements/Conditions  Septic Tank Size 100 gallons Exact length of each trench 1200 feet Maximum Trench Depth of: 16-30 inches  Maximum Trench Depth of: 16-30 inches  (Trench Spacing: Feet on Center Soil Cover: 6-18 inches (Maximum soil cover shall not exceed 36" above the trench bottom)  in all directions)  Pump Requirements: ft. TDH vs. GPM  Aggregate Depth: inches above pipe inches above pipe inches of this permit.  Owner/Legal Representative Signature.  Owner/Legal Representative Signature.  Owner/Legal Representative Signature.  Dotte: Dotte: 1222/2  Interconstruction Authorization is subject to representative stange in ownership of the site. This Construction Authorization is of this permit.  SEE ATTACHED SITE SKETCH Authorized State Agent:  Date: 1222/2                                                                                                                                                                                                                                                                                                                                                                                                                                                                                                                                                                                                                                                                                                                                                                          | permit is subject to compitance with the provisions of the taws and rules for sewage frea     | инент ано візрозага          | na to conditions of                           | uns permat.                          |                                  |
| The construction and installation requirements of Rules 1950, 1952, 1954, 1955, 1956, 1957, 1958 and 1959 are incorporated by references into this permit and shall be met. Systems shall be installed in accordance with the attached system layout.    SUBDIVISION   Dock   Dock  | Construc                                                                                      | tion Author                  | rization                                      |                                      |                                  |
| Trench Spacing:  Septic Tank Size gallons  Exact length of each trench _ 1 200 feet                                                                                                                                                                                                                                                                                                                                                                                                                                                                                                                                                                                                                                                                                                                                                                                                                                                                                                                                                                                                                                                                                                                                                                                                                                                                                                                                                                                                                                                                                                                                                                                                                                                                                                                                                                                                                                                                                                                                                                                                                                            |                                                                                               |                              |                                               |                                      |                                  |
| PROPERTY LOCATION:   Down      |                                                                                               |                              |                                               |                                      |                                  |
| PROPERTY LOCATION:   Dock                                                                                                                                                                                                                                                                                                                                                                                                                                                                                                                                                                                                                                                                                                                                                                                                                                                                                                                                                                                                                                                                                                                                                                                                                                                                                                                                                                                                                                                                                                                                                                                                                                                                                                                                                                                                                                                                                                                                                                                                                                                                                                      |                                                                                               | .1957, .1958. and .1         | 959 are incorporate                           | ed by references into this permit an | d shall be met. Systems shall be |
| Subdivision   Repair   Subdivision   Repair      | installed in accordance with the attached system layout.                                      | DOODERTY LOC                 | TION.                                         | Ro                                   |                                  |
| Facility Type: STO 53-469.)  Basement? Yes No Basement Fixtures? Yes No (Initial)  Wastewater Flow: H80 GPD  GPD  GPD  GPD  GPD  GPD  GPD  GPD                                                                                                                                                                                                                                                                                                                                                                                                                                                                                                                                                                                                                                                                                                                                                                                                                                                                                                                                                                                                                                                                                                                                                                                                                                                                                                                                                                                                                                                                                                                                                                                                                                                                                                                                                                                                                                                                                                                                                                                 | DOUBLD TO: N AND CONSTRUCTION (AC                                                             |                              |                                               |                                      |                                  |
| Basement?   Yes   No   Basement Fixtures?   Yes   No   Type of Wastewater System**   25 %   Red on the below, if applicable   Repair)   Repair)                                                                                                                                                                                                                                                                                                                                                                                                                                                                                                                                                                                                                                                                                                                                                                                                                                                                                                                                                                                                                                                                                                                                                                                                                                                                                                                                                                                                                                                                                                                                                                                                                                                                                                                                                                                                                                                                                                                                                                                | - 10-54cci)                                                                                   |                              |                                               | KIOGE                                | LOT # <u>17</u>                  |
| See note below, if applicable                                                                                                                                                                                                                                                                                                                                                                                                                                                                                                                                                                                                                                                                                                                                                                                                                                                                                                                                                                                                                                                                                                                                                                                                                                                                                                                                                                                                                                                                                                                                                                                                                                                                                                                                                                                                                                                                                                                                                                                                                                                                                                  |                                                                                               |                              | ☐ Repair                                      |                                      |                                  |
| Septic Tank Size   Septic Tank   | Basement?  Yes No Basement Fixtures? Yes                                                      | <b></b> No                   |                                               |                                      |                                  |
| (See note below, if applicable                                                                                                                                                                                                                                                                                                                                                                                                                                                                                                                                                                                                                                                                                                                                                                                                                                                                                                                                                                                                                                                                                                                                                                                                                                                                                                                                                                                                                                                                                                                                                                                                                                                                                                                                                                                                                                                                                                                                                                                                                                                                                                 | Type of Wastewater System** 25% REDUCTION (Ini                                                | itial) Was                   | tewater Flow: 上                               | 480 GPD                              |                                  |
| Installation Requirements/Conditions   Septic Tank Size   gallons   Exact length of each trench   1 \( \superior \)   Geet   Trench Spacing:   Feet on Center                                                                                                                                                                                                                                                                                                                                                                                                                                                                                                                                                                                                                                                                                                                                                                                                                                                                                                                                                                                                                                                                                                                                                                                                                                                                                                                                                                                                                                                                                                                                                                                                                                                                                                                                                                                                                                                                                                                                                                  | (See note below, if applicable □)                                                             |                              |                                               |                                      |                                  |
| Septic Tank Size   gallons   Exact length of each trench   1 \times 200   feet   Trench Spacing:   Feet on Center                                                                                                                                                                                                                                                                                                                                                                                                                                                                                                                                                                                                                                                                                                                                                                                                                                                                                                                                                                                                                                                                                                                                                                                                                                                                                                                                                                                                                                                                                                                                                                                                                                                                                                                                                                                                                                                                                                                                                                                                              | 25% REDUCTION                                                                                 | ) (Rer                       | oair)                                         |                                      |                                  |
| Septic Tank Size                                                                                                                                                                                                                                                                                                                                                                                                                                                                                                                                                                                                                                                                                                                                                                                                                                                                                                                                                                                                                                                                                                                                                                                                                                                                                                                                                                                                                                                                                                                                                                                                                                                                                                                                                                                                                                                                                                                                                                                                                                                                                                               | Installation Requirements/Conditions                                                          | \                            | ,                                             |                                      |                                  |
| Pump Tank Size                                                                                                                                                                                                                                                                                                                                                                                                                                                                                                                                                                                                                                                                                                                                                                                                                                                                                                                                                                                                                                                                                                                                                                                                                                                                                                                                                                                                                                                                                                                                                                                                                                                                                                                                                                                                                                                                                                                                                                                                                                                                                                                 |                                                                                               |                              |                                               |                                      |                                  |
| Pump Tank Size                                                                                                                                                                                                                                                                                                                                                                                                                                                                                                                                                                                                                                                                                                                                                                                                                                                                                                                                                                                                                                                                                                                                                                                                                                                                                                                                                                                                                                                                                                                                                                                                                                                                                                                                                                                                                                                                                                                                                                                                                                                                                                                 | Sentic Tank Size 1 50 000 gallons Evact length of each                                        | h tranch 1×2                 | 200 feet                                      | Tranch Spacing:                      | Faat on Contar                   |
| Maximum Trench Depth of: 18-30 inches (Maximum soil cover shall not exceed (Trench bottoms shall be level to +/-1/4" 36" above the trench bottom) in all directions)  Pump Requirements: ft. TDH vs GPM inches below pipe                                                                                                                                                                                                                                                                                                                                                                                                                                                                                                                                                                                                                                                                                                                                                                                                                                                                                                                                                                                                                                                                                                                                                                                                                                                                                                                                                                                                                                                                                                                                                                                                                                                                                                                                                                                                                                                                                                      |                                                                                               |                              |                                               |                                      |                                  |
| (Trench bottoms shall be level to +/-1/4" 36" above the trench bottom)  in all directions)  Pump Requirements:ft. TDH vsGPM                                                                                                                                                                                                                                                                                                                                                                                                                                                                                                                                                                                                                                                                                                                                                                                                                                                                                                                                                                                                                                                                                                                                                                                                                                                                                                                                                                                                                                                                                                                                                                                                                                                                                                                                                                                                                                                                                                                                                                                                    | · ·                                                                                           | <b>.</b>                     |                                               |                                      | _                                |
| Pump Requirements:                                                                                                                                                                                                                                                                                                                                                                                                                                                                                                                                                                                                                                                                                                                                                                                                                                                                                                                                                                                                                                                                                                                                                                                                                                                                                                                                                                                                                                                                                                                                                                                                                                                                                                                                                                                                                                                                                                                                                                                                                                                                                                             |                                                                                               | •                            |                                               | •                                    |                                  |
| Pump Requirements:                                                                                                                                                                                                                                                                                                                                                                                                                                                                                                                                                                                                                                                                                                                                                                                                                                                                                                                                                                                                                                                                                                                                                                                                                                                                                                                                                                                                                                                                                                                                                                                                                                                                                                                                                                                                                                                                                                                                                                                                                                                                                                             | `                                                                                             | all be level to $\pm$ /      | -1/4"                                         | 36" above the trench b               | ottom)                           |
| Aggregate Depth:                                                                                                                                                                                                                                                                                                                                                                                                                                                                                                                                                                                                                                                                                                                                                                                                                                                                                                                                                                                                                                                                                                                                                                                                                                                                                                                                                                                                                                                                                                                                                                                                                                                                                                                                                                                                                                                                                                                                                                                                                                                                                                               |                                                                                               |                              |                                               |                                      |                                  |
| Conditions:                                                                                                                                                                                                                                                                                                                                                                                                                                                                                                                                                                                                                                                                                                                                                                                                                                                                                                                                                                                                                                                                                                                                                                                                                                                                                                                                                                                                                                                                                                                                                                                                                                                                                                                                                                                                                                                                                                                                                                                                                                                                                                                    | Pump Requirements:ft. TDH vs GPM                                                              |                              |                                               |                                      | inches below pipe                |
| Conditions:                                                                                                                                                                                                                                                                                                                                                                                                                                                                                                                                                                                                                                                                                                                                                                                                                                                                                                                                                                                                                                                                                                                                                                                                                                                                                                                                                                                                                                                                                                                                                                                                                                                                                                                                                                                                                                                                                                                                                                                                                                                                                                                    |                                                                                               |                              |                                               | Aggregate Depth:                     | inches above pipe                |
| **If applicable:    I understand the system type specified is different from the type specified on the application. I accept the specifications of this permit.    Owner/Legal Representative Signature:   Date:                                                                                                                                                                                                                                                                                                                                                                                                                                                                                                                                                                                                                                                                                                                                                                                                                                                                                                                                                                                                                                                                                                                                                                                                                                                                                                                                                                                                                                                                                                                                                                                                                                                                                                                                                                                                                                                                                                               | Conditions:                                                                                   |                              |                                               |                                      |                                  |
| Owner/Legal Representative Signature:  This Construction Authorization is subject to revocation if the site plan, plat, or the intended use changes. The Construction Authorization shall not be transferred when there is a change in ownership of the site. This Construction Authorization is subject to compliance with the provisions of the Laws and Rules for Sewage Treatment and Disposal and to the conditions of this permit.  SEE ATTACHED SITE SKETCH  Authorized State Agent:  Date: 121212                                                                                                                                                                                                                                                                                                                                                                                                                                                                                                                                                                                                                                                                                                                                                                                                                                                                                                                                                                                                                                                                                                                                                                                                                                                                                                                                                                                                                                                                                                                                                                                                                      |                                                                                               |                              |                                               |                                      |                                  |
| Owner/Legal Representative Signature:  This Construction Authorization is subject to revocation if the site plan, plat, or the intended use changes. The Construction Authorization shall not be transferred when there is a change in ownership of the site. This Construction Authorization is subject to compliance with the provisions of the Laws and Rules for Sewage Treatment and Disposal and to the conditions of this permit.  SEE ATTACHED SITE SKETCH  Authorized State Agent:  Date: 121212                                                                                                                                                                                                                                                                                                                                                                                                                                                                                                                                                                                                                                                                                                                                                                                                                                                                                                                                                                                                                                                                                                                                                                                                                                                                                                                                                                                                                                                                                                                                                                                                                      | **If annicable:   understand the system type specified is differen                            | nt from the type             | snacified on the                              | application I account the spe        | cifications of this parmit       |
| This Construction Authorization is subject to revocation if the site plan, plat, or the intended use changes. The Construction Authorization shall not be transferred when there is a change in ownership of the site. This Construction Authorization is subject to compliance with the provisions of the Laws and Rules for Sewage Treatment and Disposal and to the conditions of this permit.  SEE ATTACHED SITE SKETCH  Authorized State Agent:  Date:                                                                                                                                                                                                                                                                                                                                                                                                                                                                                                                                                                                                                                                                                                                                                                                                                                                                                                                                                                                                                                                                                                                                                                                                                                                                                                                                                                                                                                                                                                                                                                                                                                                                    |                                                                                               | n nom me type s              | specifieu on the                              | аррисации. Тассері ше зре            | cincations of this period.       |
| This Construction Authorization is subject to revocation if the site plan, plat, or the intended use changes. The Construction Authorization shall not be transferred when there is a change in ownership of the site. This Construction Authorization is subject to compliance with the provisions of the Laws and Rules for Sewage Treatment and Disposal and to the conditions of this permit.  SEE ATTACHED SITE SKETCH  Authorized State Agent:  Date:                                                                                                                                                                                                                                                                                                                                                                                                                                                                                                                                                                                                                                                                                                                                                                                                                                                                                                                                                                                                                                                                                                                                                                                                                                                                                                                                                                                                                                                                                                                                                                                                                                                                    | Owner/Legal Representative Signatures                                                         |                              |                                               | Data:                                |                                  |
| of the site. This Construction Authorization is subject to complete with the provisions of the Laws and Rules for Sewage Treatment and Disposal and to the conditions of this permit.  SEE ATTACHED SITE SKETCH  Authorized State Agent:  Date: 127212                                                                                                                                                                                                                                                                                                                                                                                                                                                                                                                                                                                                                                                                                                                                                                                                                                                                                                                                                                                                                                                                                                                                                                                                                                                                                                                                                                                                                                                                                                                                                                                                                                                                                                                                                                                                                                                                         |                                                                                               | ad use shanges. The f        | onetruction Authoris                          | ration shall not be transferred      | there is a shaper in acception   |
| Authorized State Agent:  Date: 127212  SEE ATTACHED SITE SKETCH  Date: 127212                                                                                                                                                                                                                                                                                                                                                                                                                                                                                                                                                                                                                                                                                                                                                                                                                                                                                                                                                                                                                                                                                                                                                                                                                                                                                                                                                                                                                                                                                                                                                                                                                                                                                                                                                                                                                                                                                                                                                                                                                                                  | of the site. This Construction Authorization is situact to participate with the provisions of | the laws and Rules for       | unstructivii Autilofii<br>or Sewage Treatmeni | cation shall not be transferred when | i there is a change in ownership |
| Authorized State Agent: Date: 127213                                                                                                                                                                                                                                                                                                                                                                                                                                                                                                                                                                                                                                                                                                                                                                                                                                                                                                                                                                                                                                                                                                                                                                                                                                                                                                                                                                                                                                                                                                                                                                                                                                                                                                                                                                                                                                                                                                                                                                                                                                                                                           | at the succession constituent and analytics of contrading and the highlight of                | and the same and the same of | or acreate treatment                          |                                      |                                  |
|                                                                                                                                                                                                                                                                                                                                                                                                                                                                                                                                                                                                                                                                                                                                                                                                                                                                                                                                                                                                                                                                                                                                                                                                                                                                                                                                                                                                                                                                                                                                                                                                                                                                                                                                                                                                                                                                                                                                                                                                                                                                                                                                | Authorized State Acents                                                                       | 262                          | N_4                                           |                                      | HIMCHLU SHE SREICH               |
| Construction Authorization Expiration Date: 12 12 17                                                                                                                                                                                                                                                                                                                                                                                                                                                                                                                                                                                                                                                                                                                                                                                                                                                                                                                                                                                                                                                                                                                                                                                                                                                                                                                                                                                                                                                                                                                                                                                                                                                                                                                                                                                                                                                                                                                                                                                                                                                                           |                                                                                               |                              |                                               |                                      |                                  |
|                                                                                                                                                                                                                                                                                                                                                                                                                                                                                                                                                                                                                                                                                                                                                                                                                                                                                                                                                                                                                                                                                                                                                                                                                                                                                                                                                                                                                                                                                                                                                                                                                                                                                                                                                                                                                                                                                                                                                                                                                                                                                                                                | Construc                                                                                      | Then Authorizatio            | n Expiration D                                | ate: 12 12 17                        |                                  |