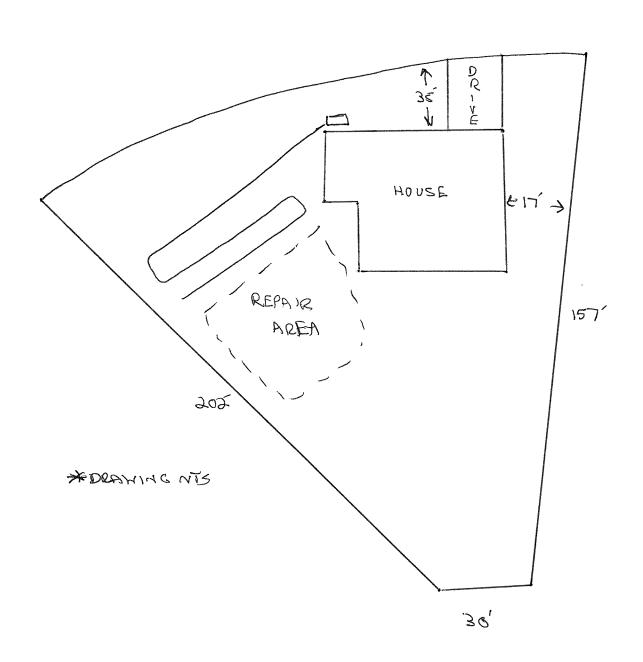

## Harnett County Department of Public Health Site Sketch

| PROPERTY LOCATON: GREENZINKS De                      | # H19A           |
|------------------------------------------------------|------------------|
| ISSUED TO: WICKER CONST. CORP. SUBDIVISION CASED THE | - <u>111 F</u> ( |
| Authorized State Agent:                              |                  |