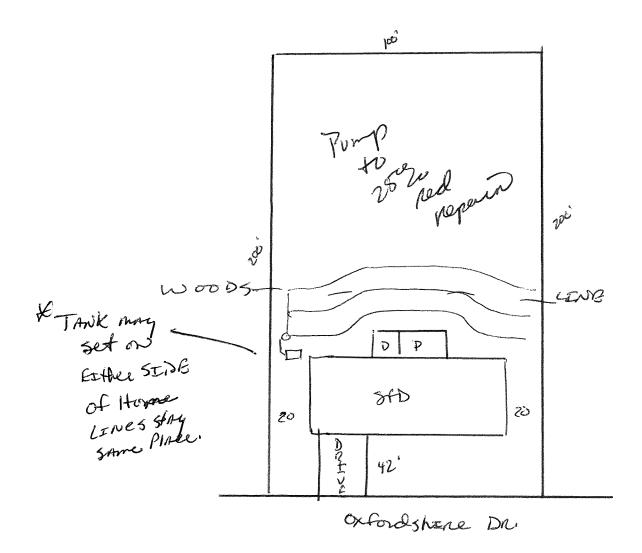

## Harnett County Department of Public Health Site Sketch

|                  |         |           | PROPERTY LOCATON: | 5N 1437 Ballin | nd RD    |
|------------------|---------|-----------|-------------------|----------------|----------|
| ISSUED TO:       | Bradley | Built Tre | SUBDIVISION       | Hadden Dr      |          |
|                  | , ,     |           |                   | and            | •        |
| Authorized State | Agent   | es E MANI | hont              | Date:          | 12-17-12 |
|                  | , 7)    |           |                   |                |          |