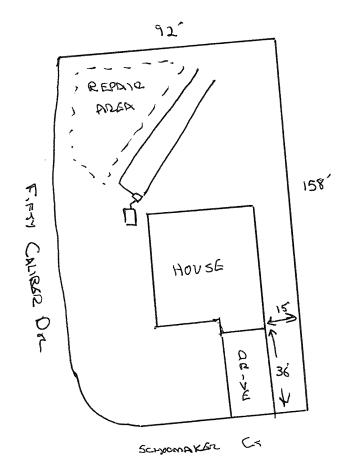

| HTE# 12-5-30190 Harn                                                                                                                     | ett County Departm                             | ent of Publ                 | ic Health 243                                                                                                                                                                                                                                                                                                                                                                                                                                                                                                                                                                                                                                                                                       | 386                            |
|------------------------------------------------------------------------------------------------------------------------------------------|------------------------------------------------|-----------------------------|-----------------------------------------------------------------------------------------------------------------------------------------------------------------------------------------------------------------------------------------------------------------------------------------------------------------------------------------------------------------------------------------------------------------------------------------------------------------------------------------------------------------------------------------------------------------------------------------------------------------------------------------------------------------------------------------------------|--------------------------------|
|                                                                                                                                          |                                                |                             |                                                                                                                                                                                                                                                                                                                                                                                                                                                                                                                                                                                                                                                                                                     |                                |
| A building permit cannot be issued with only an Improvement Permit                                                                       |                                                |                             |                                                                                                                                                                                                                                                                                                                                                                                                                                                                                                                                                                                                                                                                                                     |                                |
| A                                                                                                                                        | PROPERTY IOCAT                                 | ION: <u>INGE</u>            |                                                                                                                                                                                                                                                                                                                                                                                                                                                                                                                                                                                                                                                                                                     |                                |
| ISSUED TO: BILL CLARX HOM                                                                                                                | SUBDIVISION                                    |                             |                                                                                                                                                                                                                                                                                                                                                                                                                                                                                                                                                                                                                                                                                                     | LOT # 58                       |
|                                                                                                                                          |                                                |                             | uired prior to Construction Author                                                                                                                                                                                                                                                                                                                                                                                                                                                                                                                                                                                                                                                                  |                                |
| Type of Structure: SFO(53'×46')                                                                                                          |                                                |                             |                                                                                                                                                                                                                                                                                                                                                                                                                                                                                                                                                                                                                                                                                                     | ization issuance.              |
| Proposed Wastewater System Type: 25% RED                                                                                                 | UCTION SYSTEM                                  |                             |                                                                                                                                                                                                                                                                                                                                                                                                                                                                                                                                                                                                                                                                                                     |                                |
| Projected Daily Flow: <u>560</u> GPD                                                                                                     | -                                              |                             |                                                                                                                                                                                                                                                                                                                                                                                                                                                                                                                                                                                                                                                                                                     |                                |
| Number of bedrooms: Number of Occup                                                                                                      | ants: <u>6</u> max                             |                             | ,                                                                                                                                                                                                                                                                                                                                                                                                                                                                                                                                                                                                                                                                                                   |                                |
| Basement 🗆 Yes 🔀 No                                                                                                                      |                                                |                             |                                                                                                                                                                                                                                                                                                                                                                                                                                                                                                                                                                                                                                                                                                     |                                |
| Pump Required: 🗆 Yes 🗆 No 🛛 May be requi                                                                                                 | red based on final location and elevat         | ions of facilities          |                                                                                                                                                                                                                                                                                                                                                                                                                                                                                                                                                                                                                                                                                                     | ~ /                            |
| Type of Water Supply: 🗆 Community 🔀 Public                                                                                               | $\Box$ Well Distance from well $\underline{l}$ | <u>OO</u> feet              | Permit valid for:                                                                                                                                                                                                                                                                                                                                                                                                                                                                                                                                                                                                                                                                                   | Five years                     |
| Permit conditions:                                                                                                                       |                                                |                             |                                                                                                                                                                                                                                                                                                                                                                                                                                                                                                                                                                                                                                                                                                     | No expiration                  |
|                                                                                                                                          |                                                |                             |                                                                                                                                                                                                                                                                                                                                                                                                                                                                                                                                                                                                                                                                                                     |                                |
| Allah I                                                                                                                                  |                                                |                             |                                                                                                                                                                                                                                                                                                                                                                                                                                                                                                                                                                                                                                                                                                     |                                |
| Authorized State Agent::                                                                                                                 | REHS Date:                                     | 2/13/12                     | SEE ATT                                                                                                                                                                                                                                                                                                                                                                                                                                                                                                                                                                                                                                                                                             | ACHED SITE SKETCH              |
| The issuance of this permit by the Health Department in no way                                                                           | guarantees the issuance of other permits.      | . The permit holder is res  | ponsible for checking with appropriate                                                                                                                                                                                                                                                                                                                                                                                                                                                                                                                                                                                                                                                              | e governing bodies in meeting  |
| their requirements. This site is subject to revocation if the site p                                                                     | olan, plat, or the intended use changes. Th    | e Improvement Permit sha    | all not be affected by a change in ow                                                                                                                                                                                                                                                                                                                                                                                                                                                                                                                                                                                                                                                               | vnership of the site. This     |
| permit is subject to compliance with the provisions of the Laws                                                                          | and Rules for Sewage Treatment and Dispo       | osal and to conditions of i | this permit.                                                                                                                                                                                                                                                                                                                                                                                                                                                                                                                                                                                                                                                                                        |                                |
|                                                                                                                                          |                                                | E • •                       |                                                                                                                                                                                                                                                                                                                                                                                                                                                                                                                                                                                                                                                                                                     |                                |
|                                                                                                                                          | Construction Aut                               | horization                  |                                                                                                                                                                                                                                                                                                                                                                                                                                                                                                                                                                                                                                                                                                     |                                |
|                                                                                                                                          | (Required for Buildin                          | ig Permit)                  |                                                                                                                                                                                                                                                                                                                                                                                                                                                                                                                                                                                                                                                                                                     |                                |
| The construction and installation requirements of Rules .1950, .1                                                                        |                                                |                             | by references into this permit and s                                                                                                                                                                                                                                                                                                                                                                                                                                                                                                                                                                                                                                                                | shall be met. Systems shall be |
| installed in accordance with the attached system layout.                                                                                 |                                                | 200 Martin 1972             | 0                                                                                                                                                                                                                                                                                                                                                                                                                                                                                                                                                                                                                                                                                                   |                                |
| ISSUED TO: BILL CLARK HOM                                                                                                                | PROPERTY                                       | LOCATION: 11N               |                                                                                                                                                                                                                                                                                                                                                                                                                                                                                                                                                                                                                                                                                                     |                                |
| contra wig)                                                                                                                              |                                                | PATTONS                     | POINT                                                                                                                                                                                                                                                                                                                                                                                                                                                                                                                                                                                                                                                                                               | LOT # <u>5</u> 7               |
| Facility Type: SFO (53'×45)                                                                                                              | 🔄 🕅 New 🔲 Expansi                              | on 🗌 Repair                 |                                                                                                                                                                                                                                                                                                                                                                                                                                                                                                                                                                                                                                                                                                     |                                |
|                                                                                                                                          | ures? 🗆 Yes 🛛 🗙 No                             | -                           |                                                                                                                                                                                                                                                                                                                                                                                                                                                                                                                                                                                                                                                                                                     |                                |
| Type of Wastewater System** 25% Rec                                                                                                      | nitial)                                        | Wastewater Flow:            | <u>SGO</u> GPD                                                                                                                                                                                                                                                                                                                                                                                                                                                                                                                                                                                                                                                                                      |                                |
| (See note below, if applicable )                                                                                                         | <i>c</i>                                       |                             |                                                                                                                                                                                                                                                                                                                                                                                                                                                                                                                                                                                                                                                                                                     |                                |
|                                                                                                                                          | OUGSION SYSTEM                                 | _(Repair)                   |                                                                                                                                                                                                                                                                                                                                                                                                                                                                                                                                                                                                                                                                                                     |                                |
| Installation Requirements/Conditions                                                                                                     |                                                |                             |                                                                                                                                                                                                                                                                                                                                                                                                                                                                                                                                                                                                                                                                                                     |                                |
|                                                                                                                                          |                                                | IVINA                       | a                                                                                                                                                                                                                                                                                                                                                                                                                                                                                                                                                                                                                                                                                                   |                                |
| Septic Tank Size 1000 gallons                                                                                                            | Exact length of each trench                    |                             | Trench Spacing: <u>9</u>                                                                                                                                                                                                                                                                                                                                                                                                                                                                                                                                                                                                                                                                            | Feet on Center                 |
| Pump Tank Size gallons                                                                                                                   | Trenches shall be installed on con             |                             | Soil Cover: <u>G-12</u> i                                                                                                                                                                                                                                                                                                                                                                                                                                                                                                                                                                                                                                                                           | inches                         |
|                                                                                                                                          | Maximum Trench Depth of: <u>18</u>             |                             | (Maximum soil cover shall r                                                                                                                                                                                                                                                                                                                                                                                                                                                                                                                                                                                                                                                                         | not exceed                     |
|                                                                                                                                          | (Trench bottoms shall be level to              | +/- /4"                     | 36" above the trench bott                                                                                                                                                                                                                                                                                                                                                                                                                                                                                                                                                                                                                                                                           | com)                           |
|                                                                                                                                          | in all directions)                             |                             |                                                                                                                                                                                                                                                                                                                                                                                                                                                                                                                                                                                                                                                                                                     |                                |
| Pump Requirements:ft. TDH vs                                                                                                             | _ GPM                                          |                             | Patriana and a second se | inches below pipe              |
|                                                                                                                                          |                                                |                             | Aggregate Depth:                                                                                                                                                                                                                                                                                                                                                                                                                                                                                                                                                                                                                                                                                    | inches above pipe              |
| Conditions:                                                                                                                              |                                                |                             |                                                                                                                                                                                                                                                                                                                                                                                                                                                                                                                                                                                                                                                                                                     | inches total                   |
|                                                                                                                                          |                                                |                             |                                                                                                                                                                                                                                                                                                                                                                                                                                                                                                                                                                                                                                                                                                     |                                |
| **If applicable: I understand the system type                                                                                            | pe specified is different from the ty          | pe specified on the a       | application. I accept the specifi                                                                                                                                                                                                                                                                                                                                                                                                                                                                                                                                                                                                                                                                   | cations of this permit.        |
|                                                                                                                                          |                                                |                             |                                                                                                                                                                                                                                                                                                                                                                                                                                                                                                                                                                                                                                                                                                     | ,                              |
| Owner/Legal Representative Signature:                                                                                                    |                                                |                             | Date:                                                                                                                                                                                                                                                                                                                                                                                                                                                                                                                                                                                                                                                                                               |                                |
| Uwner/Legal Representative Signature:                                                                                                    | plan, plat, or the intended use changes.       | The Construction Authoriza  | ition shall not be transferred when th                                                                                                                                                                                                                                                                                                                                                                                                                                                                                                                                                                                                                                                              | nere is a change in ownership  |
| of the site. This Construction Authorization is subject to complete                                                                      | with the provisions of the Laws and Ru         | les for Sewage Treatment    | •                                                                                                                                                                                                                                                                                                                                                                                                                                                                                                                                                                                                                                                                                                   |                                |
| I II III                                                                                                                                 | · · · /////                                    |                             | SEE ATT                                                                                                                                                                                                                                                                                                                                                                                                                                                                                                                                                                                                                                                                                             | ACHED SITE SKETCH              |
| Authorized State Agent:                                                                                                                  | Mr M REHS                                      | Date:                       | 12/13/12                                                                                                                                                                                                                                                                                                                                                                                                                                                                                                                                                                                                                                                                                            |                                |
| Authorized State Agent: MMM Construction Authorization Expiration Date: 12/13/12<br>Construction Authorization Expiration Date: 12/13/17 |                                                |                             |                                                                                                                                                                                                                                                                                                                                                                                                                                                                                                                                                                                                                                                                                                     |                                |
|                                                                                                                                          | Ň                                              |                             | . 1                                                                                                                                                                                                                                                                                                                                                                                                                                                                                                                                                                                                                                                                                                 |                                |