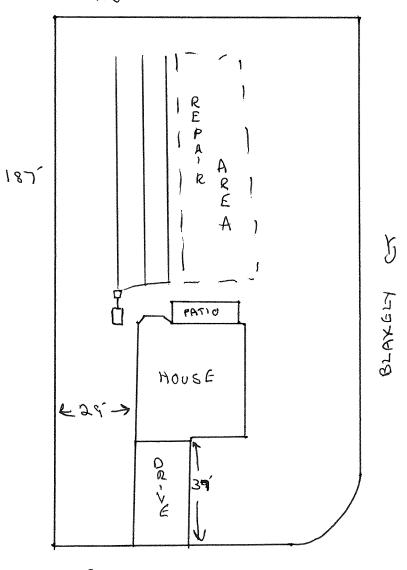

| HTE# <u>12-5-30140</u> Harnett County Depart                                                                                                                                                                        | ment of Public Health 24391                                                                                        |
|---------------------------------------------------------------------------------------------------------------------------------------------------------------------------------------------------------------------|--------------------------------------------------------------------------------------------------------------------|
| Improvement Permit                                                                                                                                                                                                  |                                                                                                                    |
| A building permit cannot be issued w<br>PROPERTY LOC                                                                                                                                                                | ith only an Improvement Permit                                                                                     |
| ISSUED TO: H++) CONSTRUCTION SUBDIVISION                                                                                                                                                                            | CARMONS LOT # 33                                                                                                   |
| NEW REPAIR ロ EXPANSION ロ<br>Type of Structure: SEO (ちょうべけの)                                                                                                                                                         | Site Improvements required prior to Construction Authorization Issuance:                                           |
| Proposed Wastewater System Type: 25% REDUCTION SUSTEM                                                                                                                                                               |                                                                                                                    |
| Projected Daily Flow: 480 GPD                                                                                                                                                                                       |                                                                                                                    |
| Number of bedrooms: Number of Occupants: max<br>Basement □Yes 🔀 No                                                                                                                                                  |                                                                                                                    |
| Pump Required: 🗆 Yes 🛛 No 🗆 May be required based on final location and elev                                                                                                                                        | vations of facilities                                                                                              |
| Type of Water Supply:  Community Public  Well Distance from well Permit conditions:                                                                                                                                 | ▶ ○ ○ feet Permit valid for: K Five years □ No expiration                                                          |
| and a                                                                                                                                                                                                               |                                                                                                                    |
|                                                                                                                                                                                                                     | 1                                                                                                                  |
| The issuance of this permit by the Health Department in no way guarantees the issuance of other perm<br>their requirements. This site is subject to revocation if the site plan, plat, or the intended use changes. | The Improvement Permit shall not be affected by a change in ownership of the site. This                            |
| permit is subject to compliance with the provisions of the Laws and Rules for Sewage Treatment and Di                                                                                                               | sposal and to conditions of this permit.                                                                           |
| Construction Au                                                                                                                                                                                                     | ithorization                                                                                                       |
|                                                                                                                                                                                                                     |                                                                                                                    |
| The construction and installation requirements of Rules .1950, .1952, .1954, .1955, .1956, .1957, .1958                                                                                                             | <u>ing remit;</u><br>, and ,1959 are incorporated by references into this nermit and shall be met Systems shall be |
| installed in accordance with the attached system layout.                                                                                                                                                            |                                                                                                                    |
|                                                                                                                                                                                                                     | Y LOCATION: Docs Ro                                                                                                |
| Facility Type: SED (52240) Kew Expan                                                                                                                                                                                | $\frac{ORKMORT}{ISION} LOT # 33$                                                                                   |
| Basement?  Yes No Basement Fixtures? Yes No                                                                                                                                                                         | I                                                                                                                  |
| Type of Wastewater System** 25% REDUCTION (Initial)                                                                                                                                                                 | Wastewater Flow: 480 GPD                                                                                           |
| (See note below, if applicable )                                                                                                                                                                                    |                                                                                                                    |
| 25% REDUCTION SYSTEM                                                                                                                                                                                                | (Repair)                                                                                                           |
| Installation Requirements/Conditions                                                                                                                                                                                |                                                                                                                    |
| Septic Tank Size $2000$ gallons Exact length of each trench                                                                                                                                                         | 3×80 feet Trench Spacing: 9 Feet on Contor                                                                         |
| Pump Tank Size gallons Trenches shall be installed on c                                                                                                                                                             |                                                                                                                    |
| Maximum Trench Depth of: <u>\</u>                                                                                                                                                                                   | 8-24 inches (Maximum soil cover shall not exceed                                                                   |
| (Trench bottoms shall be level                                                                                                                                                                                      | to +/-1/4" 36" above the trench bottom)                                                                            |
| in all directions)                                                                                                                                                                                                  |                                                                                                                    |
| Pump Requirements:ft. TDH vs GPM                                                                                                                                                                                    | inches below pipe                                                                                                  |
| Conditions                                                                                                                                                                                                          | Aggregate Depth: inches above pipe                                                                                 |
| Conditions:                                                                                                                                                                                                         | inches total                                                                                                       |
| **If applicable: I understand the system type specified is different from the                                                                                                                                       | type specified on the application. I accept the specifications of this permit.                                     |
| Owner/Legal Representative Signature:                                                                                                                                                                               | Date:                                                                                                              |
| Owner/Legal Representative Signature:                                                                                                                                                                               | Rules for Sewage Treatment and Disposal and to the conditions of this permit.                                      |
| Authorized State Agent: MML REHJ                                                                                                                                                                                    | SEE ATTACHED SITE SKETCH                                                                                           |
| Authorized State Agent: DM/ 26333 Date: Date: Date:                                                                                                                                                                 |                                                                                                                    |
|                                                                                                                                                                                                                     |                                                                                                                    |