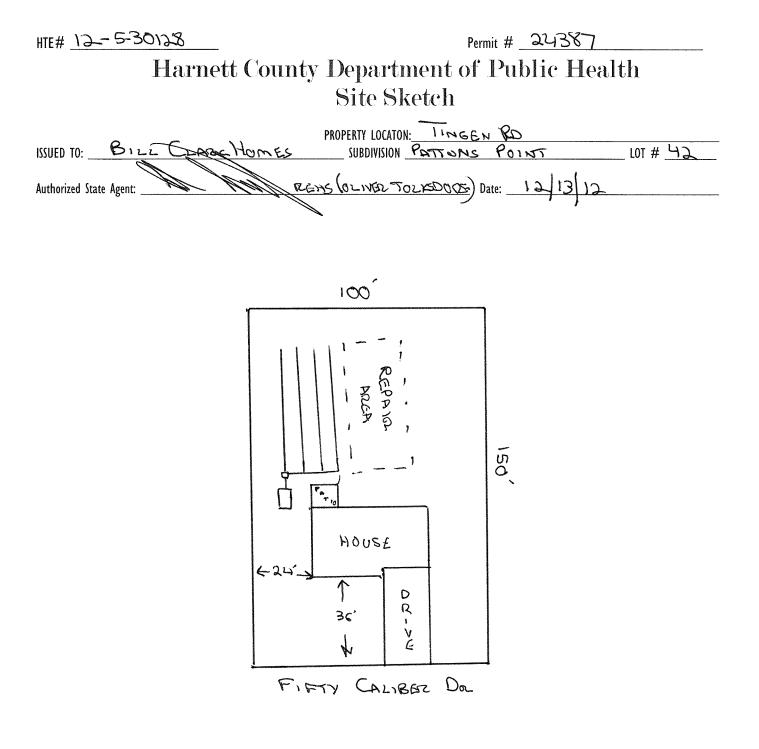

| HTE# 12-5-30128 Harnett County Depa                                                                                                                                                                        | artment of Public Health 24387                                                                                          |
|------------------------------------------------------------------------------------------------------------------------------------------------------------------------------------------------------------|-------------------------------------------------------------------------------------------------------------------------|
| , , ,                                                                                                                                                                                                      | nent Permit                                                                                                             |
| B                                                                                                                                                                                                          | ed with only an Improvement Permit                                                                                      |
| PROPERTY                                                                                                                                                                                                   | LOCATION: 1106EN RD                                                                                                     |
|                                                                                                                                                                                                            | ION PATTONS POINT LOT # 42                                                                                              |
| NEW-EX REPAIR C EXPANSION C                                                                                                                                                                                | Site Improvements required prior to Construction Authorization Issuance:                                                |
| Type of Structure: SFO (55×30)<br>Proposed Wastewater System Type: 25% REDUCTION                                                                                                                           |                                                                                                                         |
| Proposed Wastewater System Type: 25% REDUCTION<br>Projected Daily Flow: 280 GPD                                                                                                                            |                                                                                                                         |
| Number of bedrooms: Number of Occupants: max                                                                                                                                                               |                                                                                                                         |
| Basement 🗆 Yes 🔀 No                                                                                                                                                                                        |                                                                                                                         |
| Pump Required: IVes Ko I May be required based on final location and                                                                                                                                       |                                                                                                                         |
| Type of Water Supply:  Community X Public Well Distance from w                                                                                                                                             |                                                                                                                         |
| Permit conditions:                                                                                                                                                                                         | No expiration                                                                                                           |
| letter as                                                                                                                                                                                                  |                                                                                                                         |
|                                                                                                                                                                                                            |                                                                                                                         |
|                                                                                                                                                                                                            | ate: 12/3/12 SEE ATTACHED SITE SKETCH                                                                                   |
| The issuance of this permit by the Health Department in no way guarantees the issuance of other                                                                                                            | permits. The permit holder is responsible for checking with appropriate governing bodies in meeting                     |
| their requirements. This site is subject to revocation if the site plan, plat, or the intended use cha<br>permit is subject to compliance with the provisions of the Laws and Rules for Sewage Treatment a |                                                                                                                         |
|                                                                                                                                                                                                            |                                                                                                                         |
| Construction                                                                                                                                                                                               | Authorization                                                                                                           |
|                                                                                                                                                                                                            |                                                                                                                         |
|                                                                                                                                                                                                            | Building Permit)<br>.1958. and .1959 are incorporated by references into this permit and shall be met. Systems shall be |
| installed in accordance with the attached system layout.                                                                                                                                                   |                                                                                                                         |
|                                                                                                                                                                                                            | PERTY LOCATION: LINGEN KD                                                                                               |
| SUBI                                                                                                                                                                                                       | DIVISION PATIONS POINT LOT # 42                                                                                         |
|                                                                                                                                                                                                            | Expansion 🗆 Repair                                                                                                      |
| Basement? Ves KNo Basement Fixtures? Yes KNo                                                                                                                                                               | 1.20                                                                                                                    |
| Type of Wastewater System** 25% REDUCTION (Initial)                                                                                                                                                        | Wastewater Flow: 480 GPD                                                                                                |
| (See note below, if applicable □)<br>25% REDUCTION                                                                                                                                                         |                                                                                                                         |
| Installation Requirements/Conditions                                                                                                                                                                       | (Repair)                                                                                                                |
| nistanation requirements continuons                                                                                                                                                                        |                                                                                                                         |
| Septic Tank Size 1000 gallons Exact length of each trend                                                                                                                                                   | th $\underline{4 \times 50}$ feet Trench Spacing: $\underline{9}$ Feet on Center                                        |
| Pump Tank Size gallons Trenches shall be installed                                                                                                                                                         |                                                                                                                         |
| Maximum Trench Depth of                                                                                                                                                                                    |                                                                                                                         |
| (Trench bottoms shall be                                                                                                                                                                                   | •                                                                                                                       |
| in all directions)                                                                                                                                                                                         |                                                                                                                         |
| Pump Requirements:ft. TDH vs GPM                                                                                                                                                                           | inches below pipe                                                                                                       |
|                                                                                                                                                                                                            | Aggregate Depth: inches above pipe                                                                                      |
| Conditions:                                                                                                                                                                                                |                                                                                                                         |
|                                                                                                                                                                                                            |                                                                                                                         |
| **If applicable: I understand the system type specified is different from                                                                                                                                  | the type specified on the application. I accept the specifications of this permit.                                      |
|                                                                                                                                                                                                            |                                                                                                                         |
| Owner/Legal Representative Signature:                                                                                                                                                                      | Date:                                                                                                                   |
| This Construction Authorization is subject to revocation if the site plan, plat, or the intended use of                                                                                                    | hanges. The Construction Authorization shall not be transferred when there is a change in ownership                     |
| of the site. This Construction Authorization is subject to compliance with the provisions of the Law                                                                                                       |                                                                                                                         |
| Authorized State Agent:                                                                                                                                                                                    | SEE ATTACHED SITE SKETCH                                                                                                |
| Authorized State Agent:                                                                                                                                                                                    | Date: 12)13)な<br>uthorization Expiration Date: 121317                                                                   |
| COnstruction A                                                                                                                                                                                             | utionization cxpiration vate: <u>141311</u>                                                                             |
|                                                                                                                                                                                                            |                                                                                                                         |